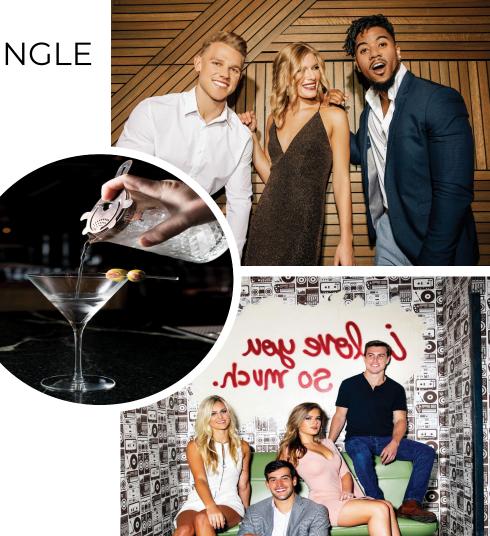

## MOST ELIGIBLE MIX & MINGLE

*Jezebel* hosts Atlanta's twenty Most Eligible bachelors and bachelorettes for the flirtiest party of the season. Guests can practice their pick-up lines with the most exclusive crowd Atlanta's dating scene has to offer.

- **Date**: July, 2022
- **Time**: TBD
- Location: Gypsy Kitchen
- **Guests**: 50