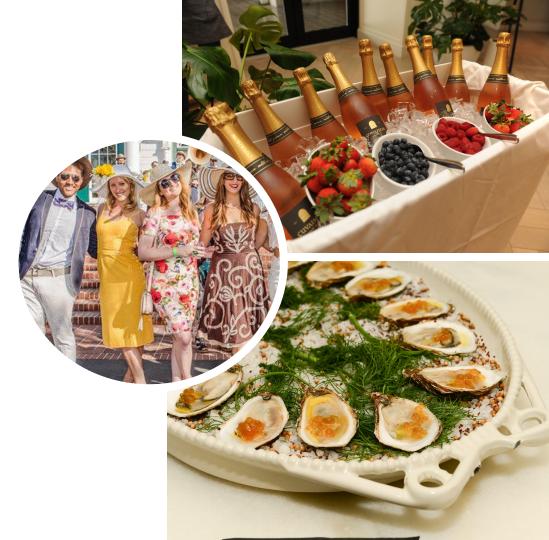

## DERBY **PARTY**

Atlanta Interiors and The Atlantan welcome their loyal clientele to a Derby Party celebrating the anniversary of both publications. The afternoon will be flowing with champagne and elevated bites will be passed.

- Date: May 7, 2022
- Time: TBD
- Location: Bentley
- Guests: 150