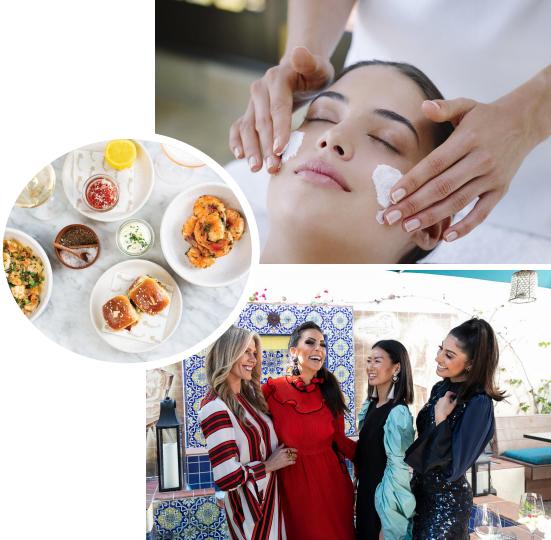

## WOMEN OF POWER & MODERN MOM EVENT

The Atlantan and Bridge Boutique welcome all Modern Moms and Women of Power to celebrate their accomplishments. Raise a glass and spend an afternoon shopping with hors d'oeuvres, along with remarkable beverages.

- Date: May 2022
- Time: TBD
- Location: Bridge Boutique
- **Guests**: 75