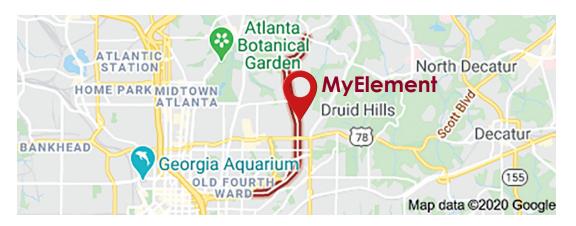

## **Spring Savings Event**

at Your Local MyElement™
04/06/20 - 04/19/20

5333 North Highland Ave. NE Atlanta, GA 30306

STORE COUPON

OFFER VALID 04/06/20-04/30/20

\$10 Off

with in-store purchase of \$50 or more.

(includes sale items)

Must present coupon with your purchases at checkout. Coupon only redeemable at your local MyElement store. Limit one coupon per customer. Coupon can not be doubled or tripled.