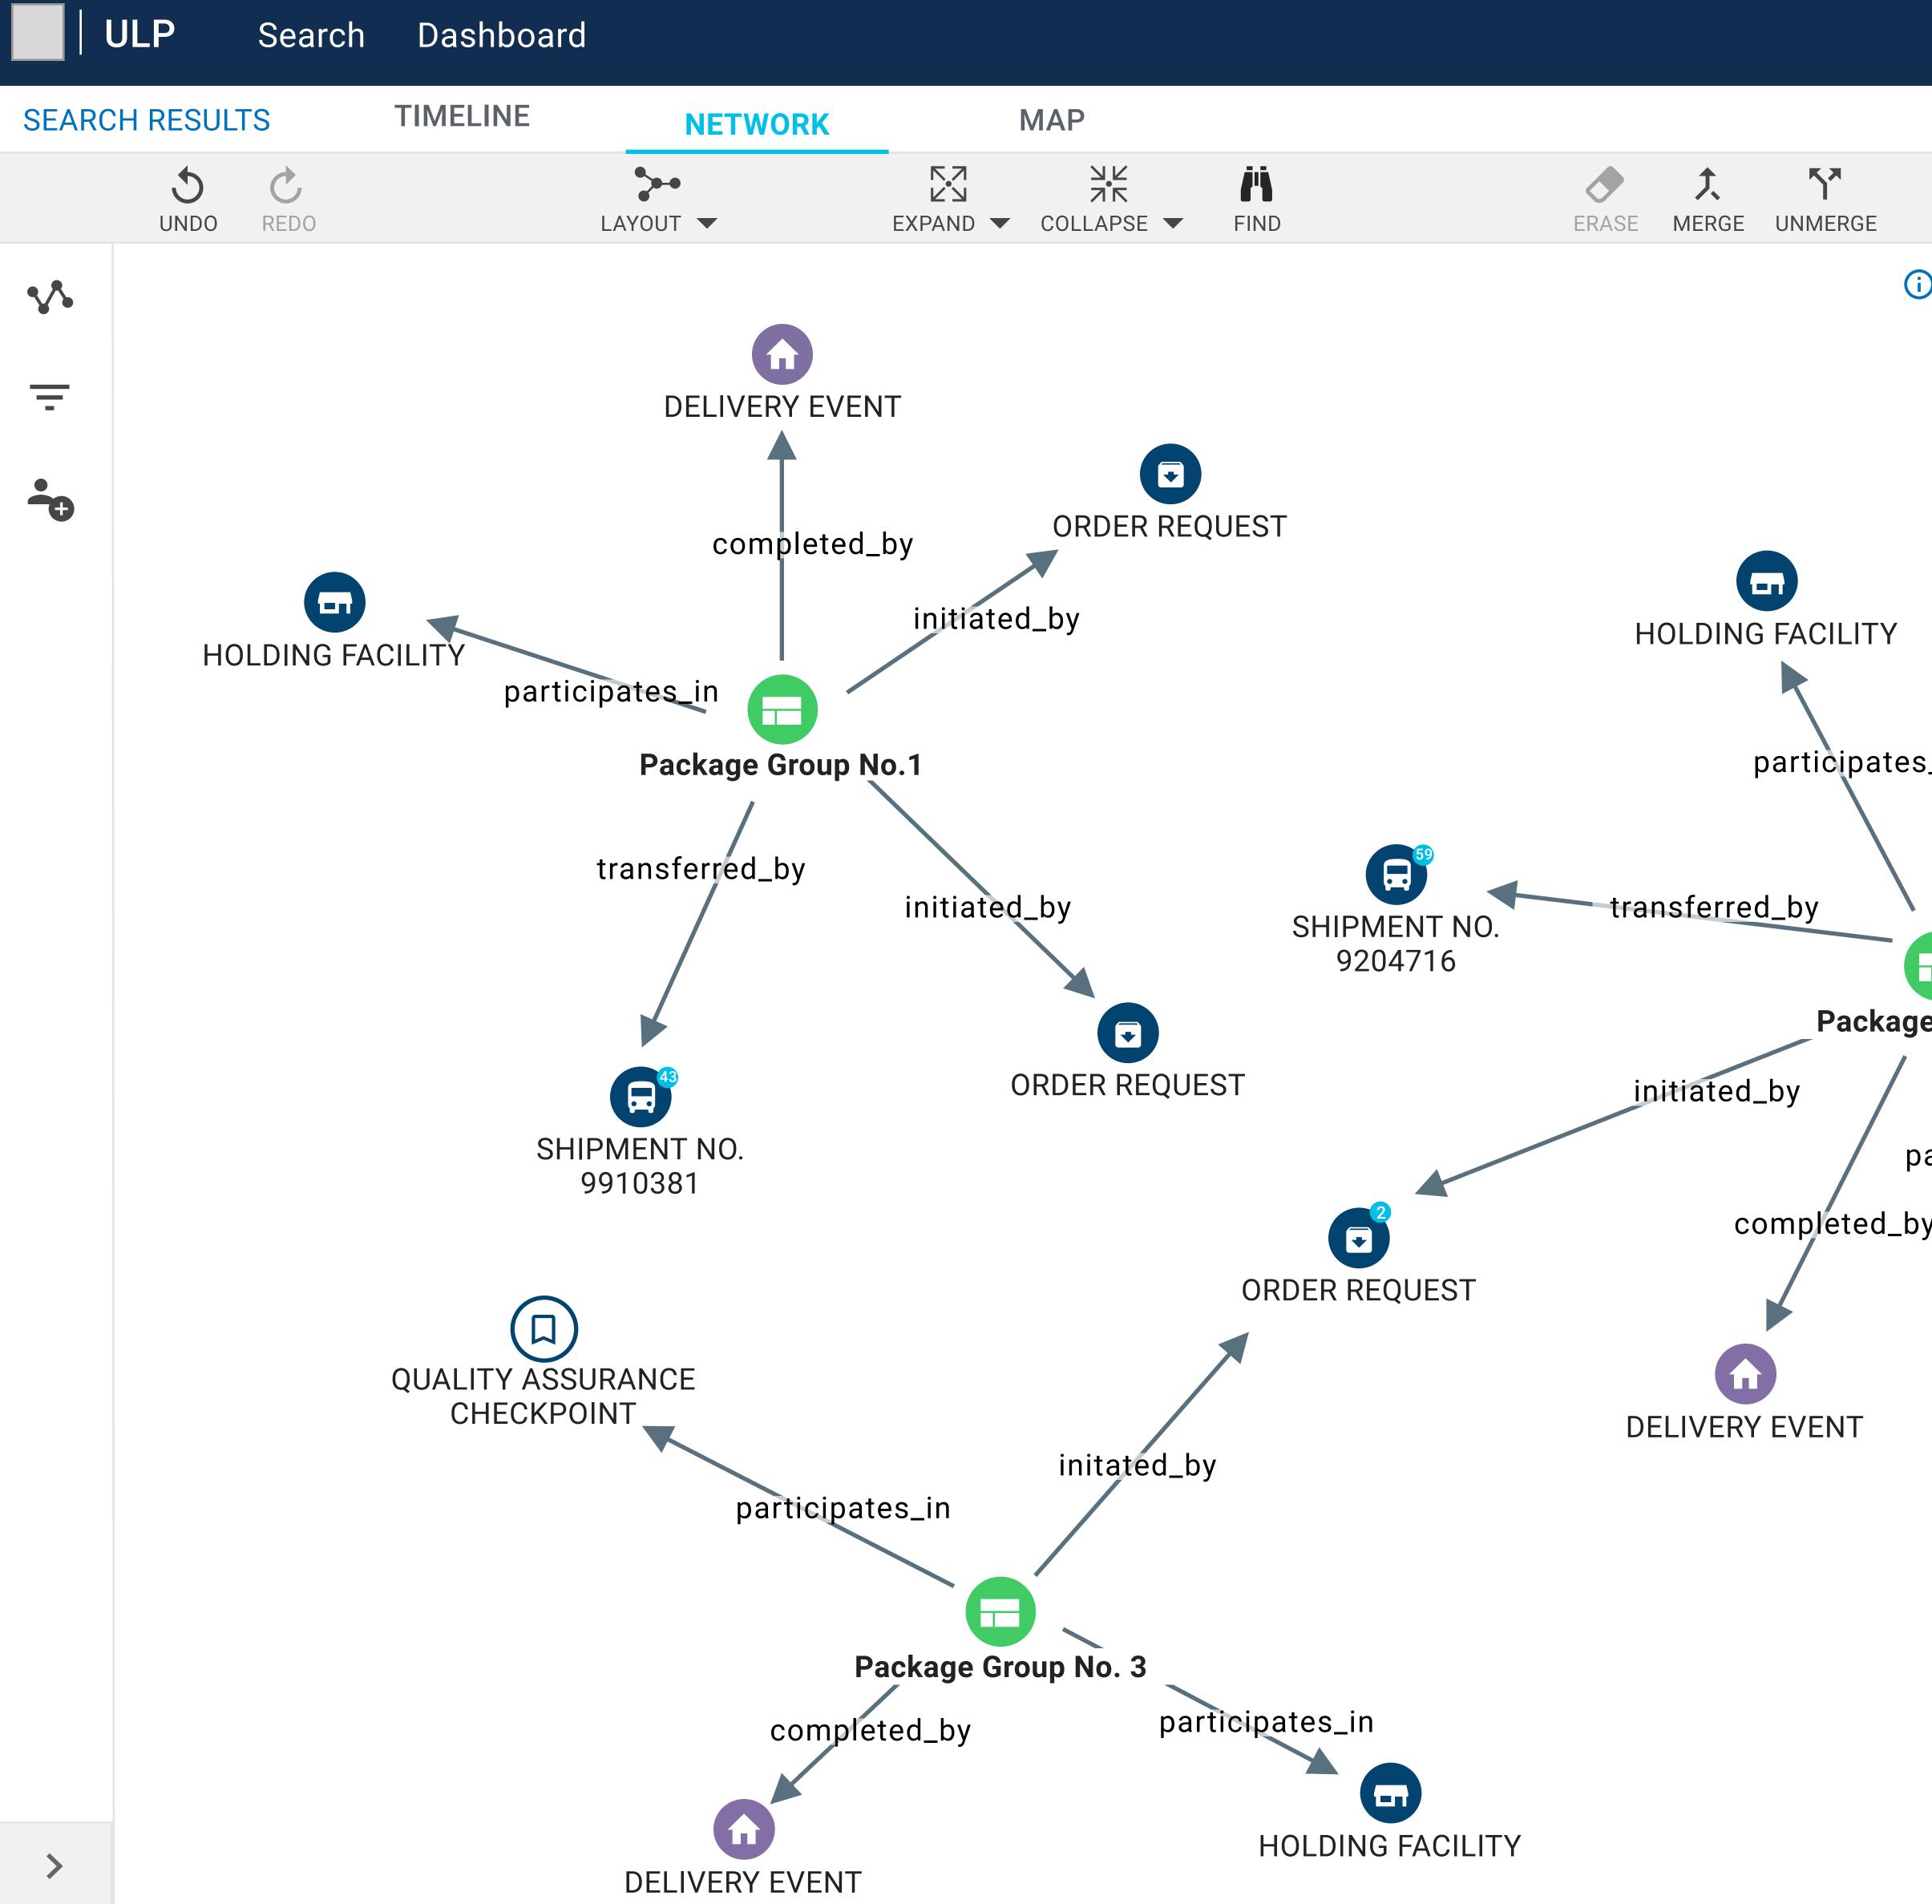

rlington, VA 22203 |     |
|                  | Billed on                 | Jun 28, 2019                                         |     |
|                  | Weight                    | 1.3 LBS                                              |     |
|                  | Linked Packages           |                                                      |     |
|                  | PTN 283891082-83          |                                                      | Vie |
|                  | Status                    | Shipped                                              |     |
|                  | Scheduled Delivery        | Aug 3, 2019                                          |     |
|                  | Weight                    | 2 1 L R S                                            |     |





|              | HIGHLIGHTER -             |                                 |     |
|--------------|---------------------------|---------------------------------|-----|
| E Legend     | PTN 2                     | <b>283021820-42</b><br>EN ROUTE |     |
|              | Vie                       | ew Data Sources                 |     |
|              | Tracking Metrics          |                                 |     |
|              | Status                    | Shipped                         |     |
| s_in         | Time Since Ordered        | 123 HRS                         |     |
| participa    | Predicted Time in Transit | 8 HRS                           |     |
|              | Package Information       |                                 |     |
| e Group No   | PTN