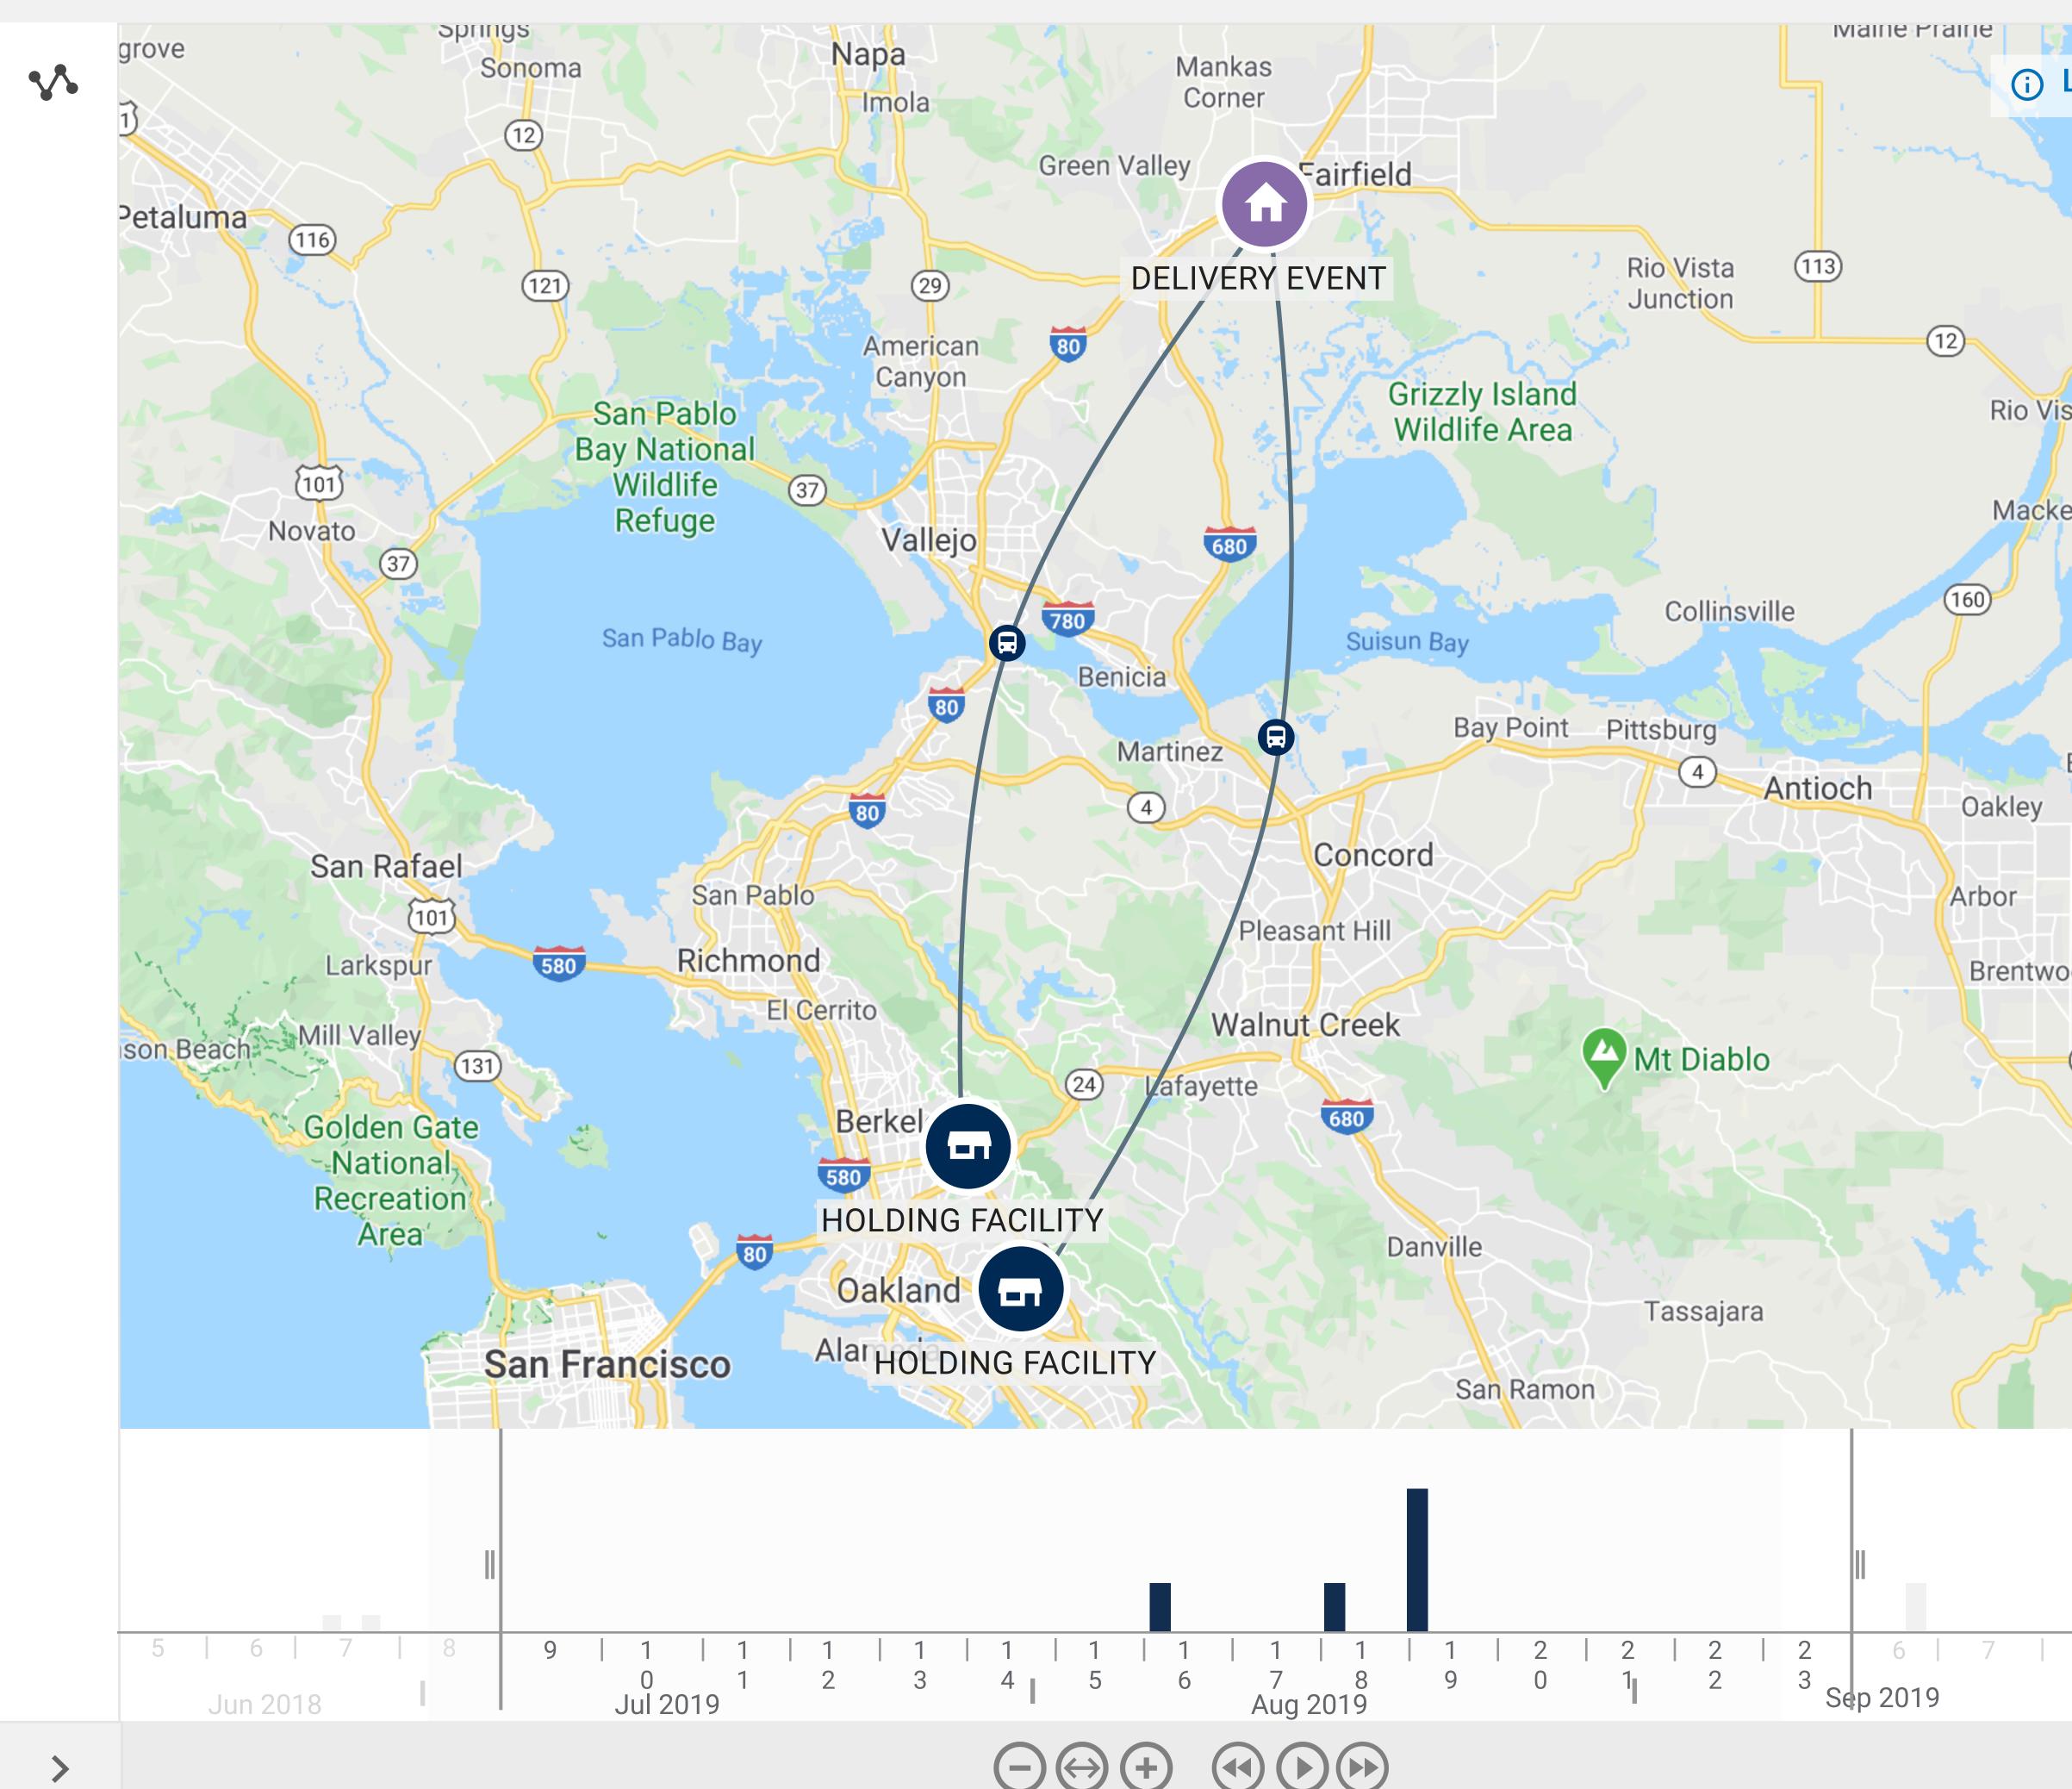

## MAP

| B4            | PTN 2                     | <b>83021820-42</b><br>En route                       |     |
|---------------|---------------------------|------------------------------------------------------|-----|
|               | Vie                       | ew Data Sources                                      |     |
| ista 12       | Tracking Metrics          |                                                      |     |
| enson         | Status                    | Shipped                                              |     |
|               | Time Since Ordered        | 123 HRS                                              |     |
|               | Predicted Time in Transit | 8 HRS                                                |     |
| Bethel Island | Package Information       |                                                      |     |
|               | PTN                       | 283021820-42                                         |     |
| ood           | Scheduled Delivery        | Aug 3, 2019                                          |     |
| 4<br>Byron    | Shipped To                | Lisa Smith<br>2839 Ivory Lane<br>Arlington, VA 22203 |     |
|               | Billed on                 | Jun 28, 2019                                         |     |
| 5             | Weight                    | 1.3 LBS                                              |     |
|               | Linked Packages           |                                                      |     |
|               | PTN 283891082-83          |                                                      | /ie |
| 8 9           | Status                    | Shipped                                              |     |
|               | Scheduled Delivery        | Aug 3, 2019                                          |     |
|               | Weight                    | 21LRS                                                |     |