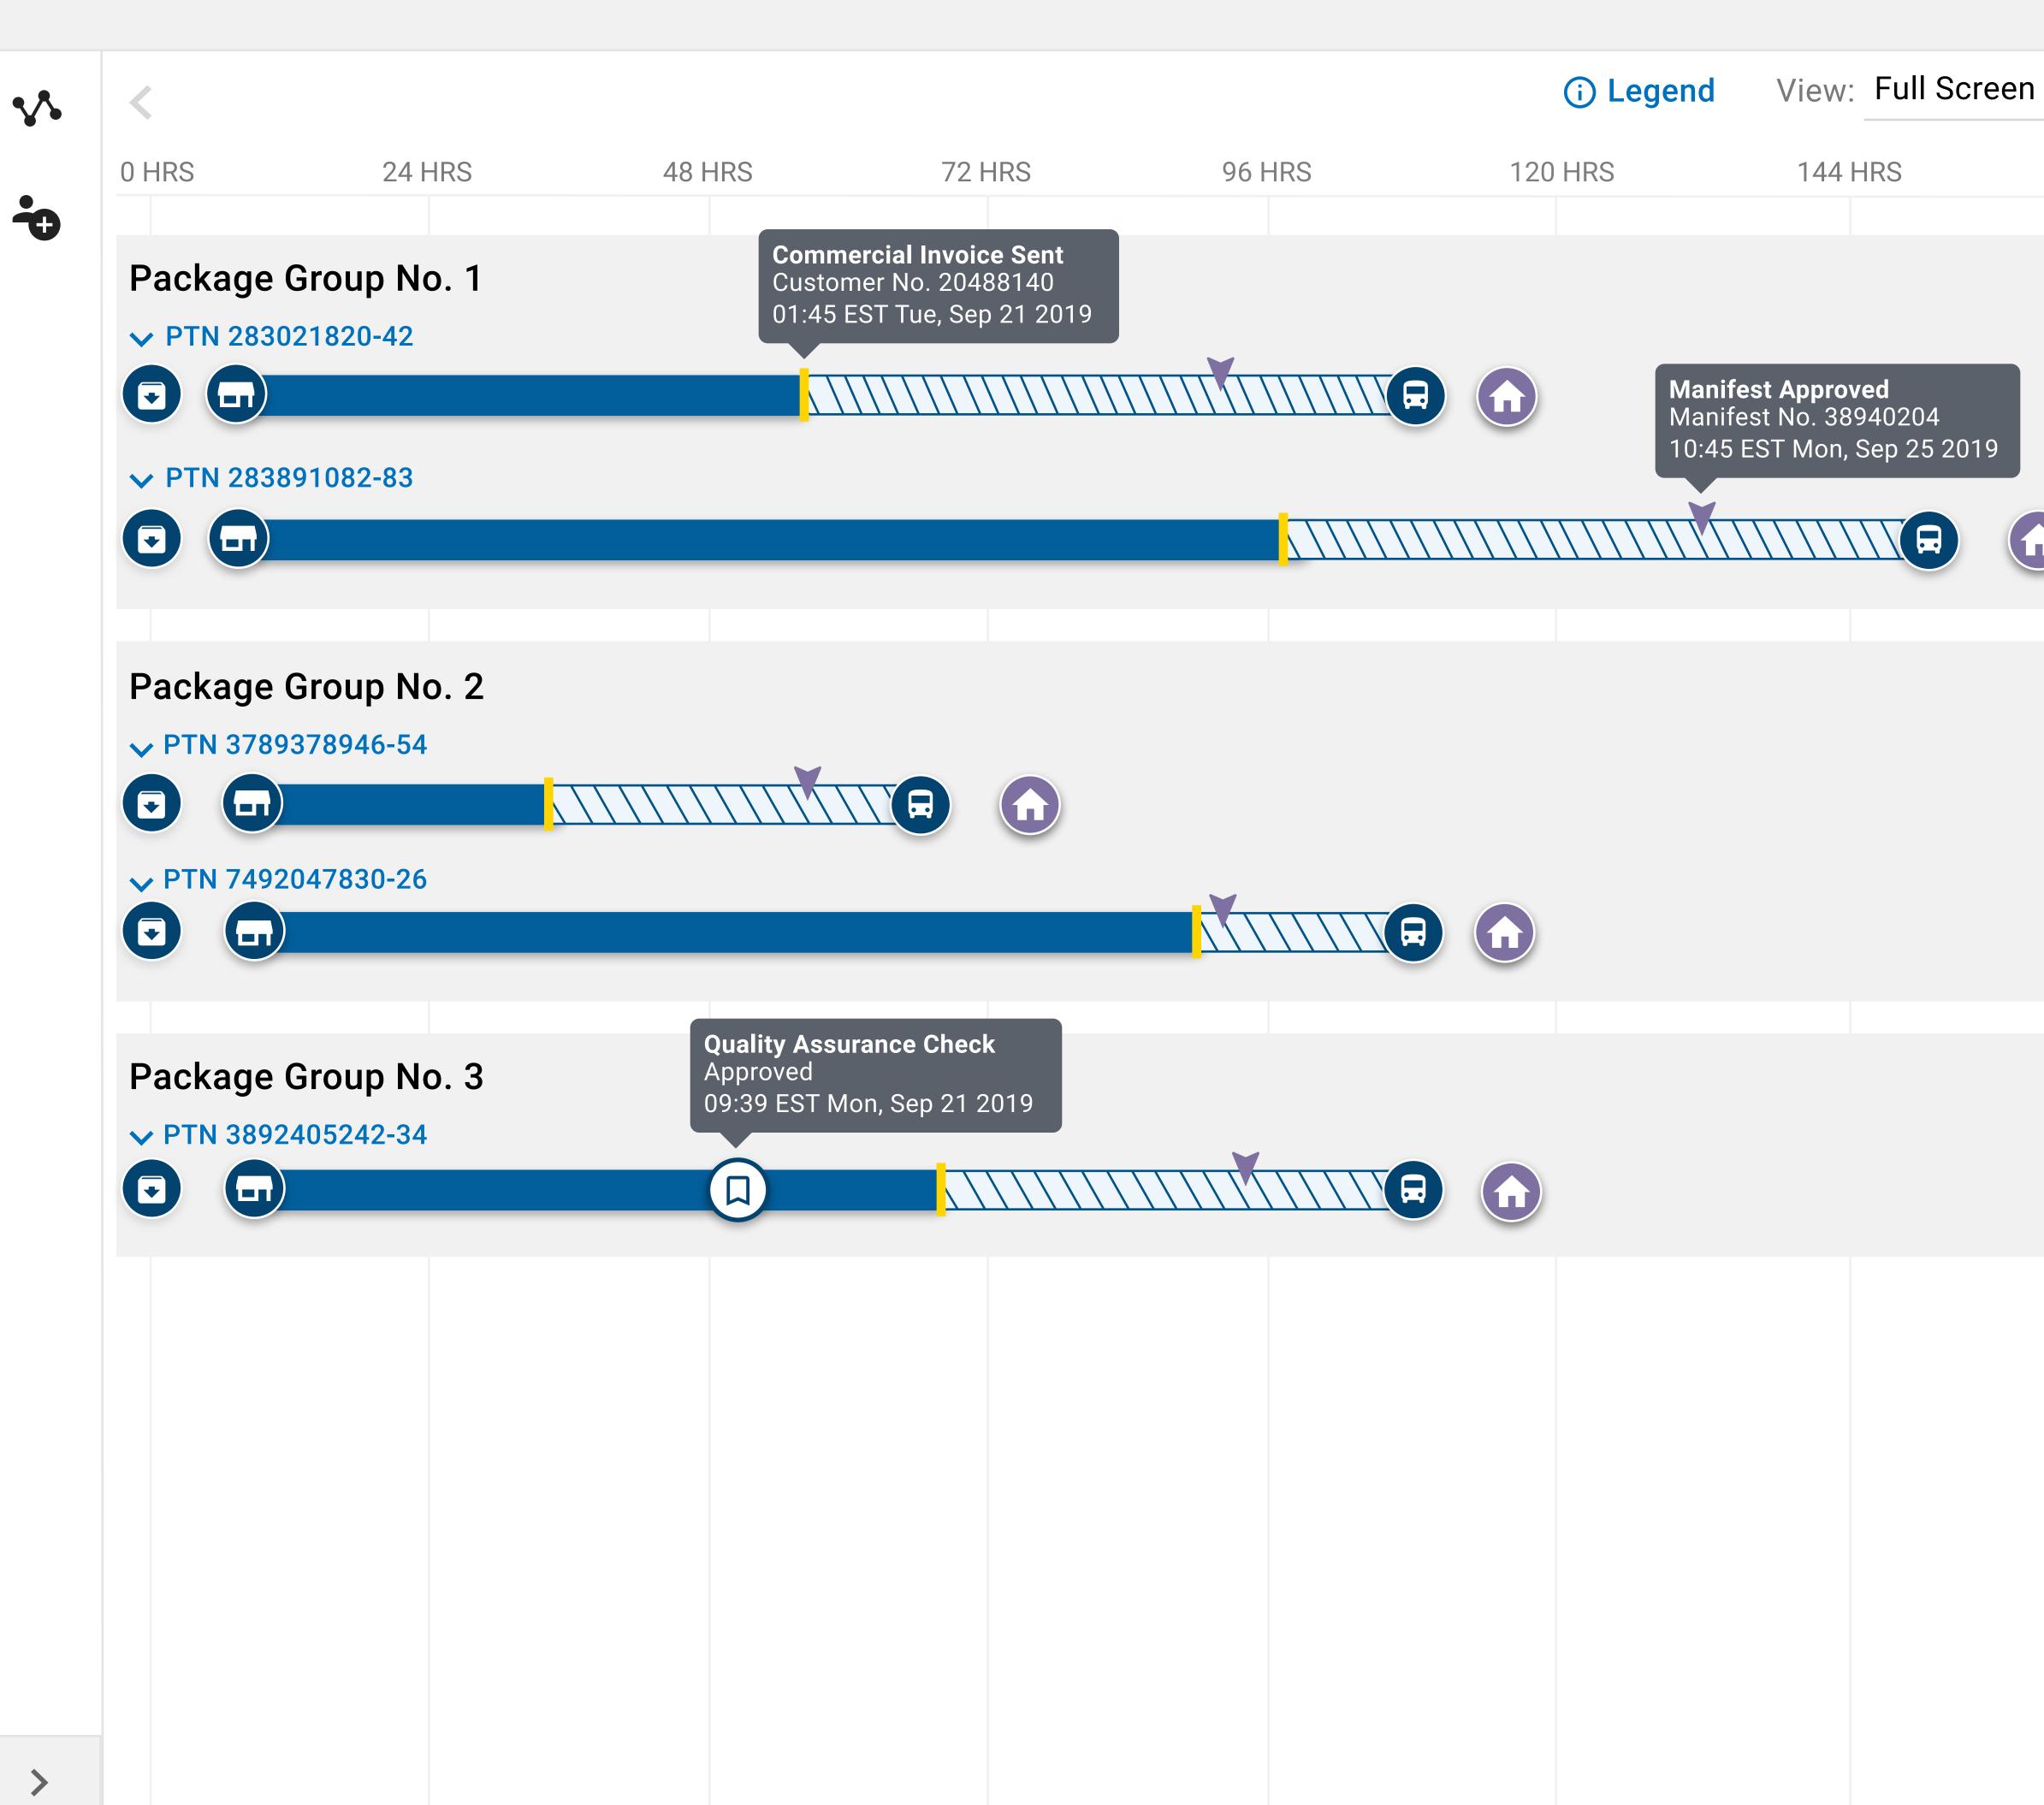

TIMELINE

SEARCH RESULTS

NETWORK

| n - ><br>168 HRS | PTN 2                     | <b>233021820-42</b><br>EN ROUTE                      |     |
|------------------|---------------------------|------------------------------------------------------|-----|
|                  | Vie                       | ew Data Sources                                      |     |
|                  | Tracking Metrics          |                                                      |     |
|                  | Status                    | Shipped                                              |     |
|                  | Time Since Ordered        | 123 HRS                                              |     |
|                  | Predicted Time in Transit | 8 HRS                                                |     |
|                  | Package Information       |                                                      |     |
|                  | PTN                       | 283021820-42                                         |     |
|                  | Scheduled Delivery        | Aug 3, 2019                                          |     |
|                  | Shipped To                | Lisa Smith<br>2839 Ivory Lane<br>Arlington, VA 22203 |     |
|                  | Billed on                 | Jun 28, 2019                                         |     |
|                  | Weight                    | 1.3 LBS                                              |     |
|                  | Linked Packages           |                                                      |     |
|                  | PTN 283891082-83          |                                                      | Vie |
|                  | Status                    | Shipped                                              |     |
|                  | Scheduled Delivery        | Aug 3, 2019                                          |     |
|                  | Weight                    | 2 1 L R S                                            |     |

|              | HIGHLIGHTER -             |                                 |     |
|--------------|---------------------------|---------------------------------|-----|
| E Legend     | PTN 2                     | <b>283021820-42</b><br>EN ROUTE |     |
|              | Vie                       | ew Data Sources                 |     |
|              | Tracking Metrics          |                                 |     |
|              | Status                    | Shipped                         |     |
| s_in         | Time Since Ordered        | 123 HRS                         |     |
| participa    | Predicted Time in Transit | 8 HRS                           |     |
|              | Package Information       |                                 |     |
| e Group No   | PTN                       | 283021820-42                    |     |
|              | Scheduled Delivery        | Aug 3, 2019                     |     |
| oarticipates | Shipped To                | Lisa Smith                      |     |
| y            |                           | 2839 Ivory Lane                 |     |
| ORDER F      |                           | Arlington, VA 22203             |     |
|              | Billed on                 | Jun 28, 2019                    |     |
|              | Weight                    | 1.3 LBS                         |     |
|              | Linked Packages           |                                 |     |
|              | PTN 283891082-83          |                                 | Vie |
|              | Status                    | Shipped                         |     |
|              | Scheduled Delivery        | Aug 3, 2019                     |     |
|              | Maight                    | 2 1 L D C                       |     |