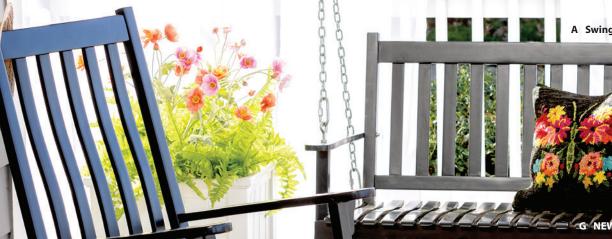

#### A | Slatted Porch Furniture

Made from FSC-certified eucalyptus wood, this classic collection is durably made, comfortably contoured and earth-friendly. A rich, multi-step finish brings long-lasting durability. Specify color.

**62A78 Swing** *54*1/4"W x *24*1/2"D x *23*1/2"H **62A76 Rocking Chair** 33"W x 27"D x 471/4"H \$249.95 (\$10) 62A77 Side Table 17¾" sq. x 17¾"H