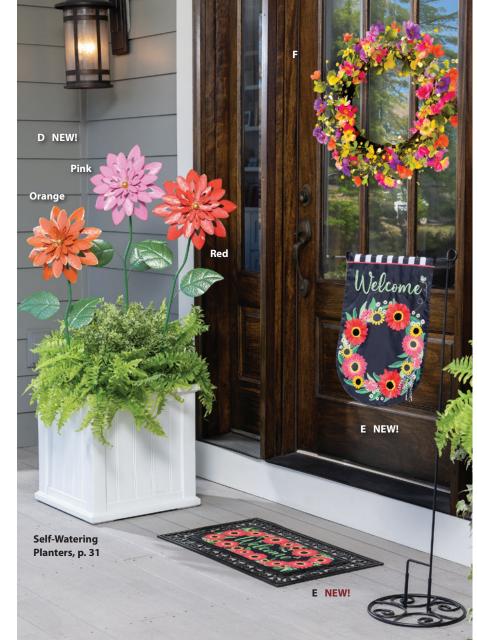

### D | Oversized Dahlia Garden Stake

**NEW!** This stake features artfully shaped pieces of metal with painted, textured accents. The oversized flower will make a grand statement in your yard. Specify color.

57738 Oversized Dahlia Garden Stake

151/4"L x 3"W x 41"H

## E | Welcome Wreath Flag, Sassafras Tray &

**NEW!** Decorating is easier than ever with this colorful bundle of our Welcome Wreath design. See all Sassafras Inserts online to swap designs seasonally; flag stand sold separately. Imported.

57685 Welcome Wreath Bundle Garden Flag: 121/2" x 18"; Sassafras Tray 19" x 31"; Insert 10" x 22"

### F | Watercolor Wreath

Faux flowers brighten any space with colorful, cheerful style. Twig base. Use indoors or outside on a covered porch. Imported.

58B56 Watercolor Wreath 24" dia. x 4"D