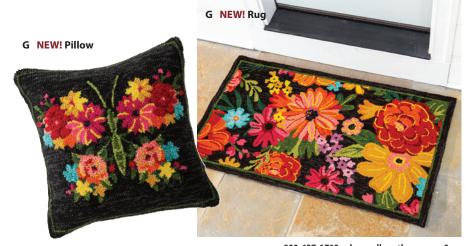

### G | Hand-Hooked Fresh Picked Pillow & Rug

**NEW!** Crafted of durable, washable hooked polypropylene fabric to be used indoors or out. Rug is low pile with poly-web backing. Pillow has a zippered cover, polyester fiberfill and poly-canvas backing. Imported.

53BS6 Fresh Picked Rug 24" x 42" 53TF9 Fresh Picked Pillow 18" sq \$54.95