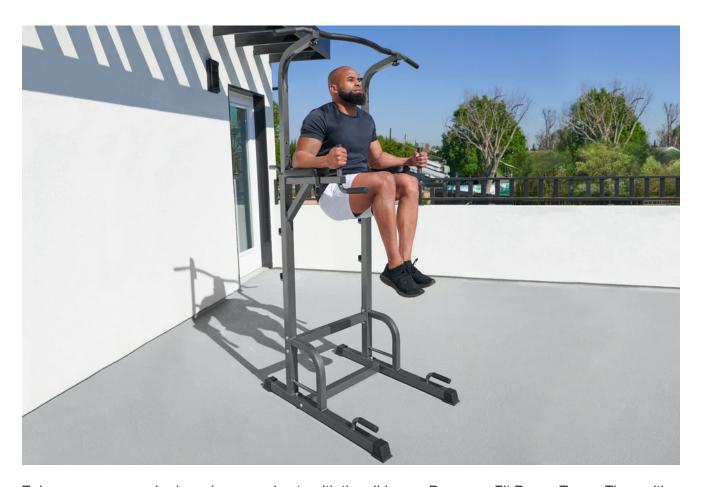

## **Power Tower**

prosourcefit.com/collections/strength-and-weight-training/products/power-tower

Enhance your upper body and core workouts with the all-in-one ProsourceFit Power Tower. The multifunctional design provides a pull-up bar, dip station, push-up bars, adjustable dip handles, adjustable back bar and cushioned backrest with 7 levels in increments of 2 ¾. This steel frame offers endless exercises like pull-ups, tricep dips, and push-ups to strengthen and tone your arms, chest, back and core!

## **OVERVIEW**

Perform your favorite upper-body workouts right from home with the ProsourceFit Power Tower. Power Tower combines the function of a pull-up bar, dip stand, and push-up bars to hit all the muscle groups in your upper-body and core workouts. Find comfort during exercises with the 1.5-inch thick foam cushions located on both arm rests and back rest. Easily adjust the height of the pull-up bar and dip station to fit every athlete of every height. The heavy-duty steel frame is built to last and holds up to 330 pounds. Perfect for your home gym, basement or garage for a killer home workout!