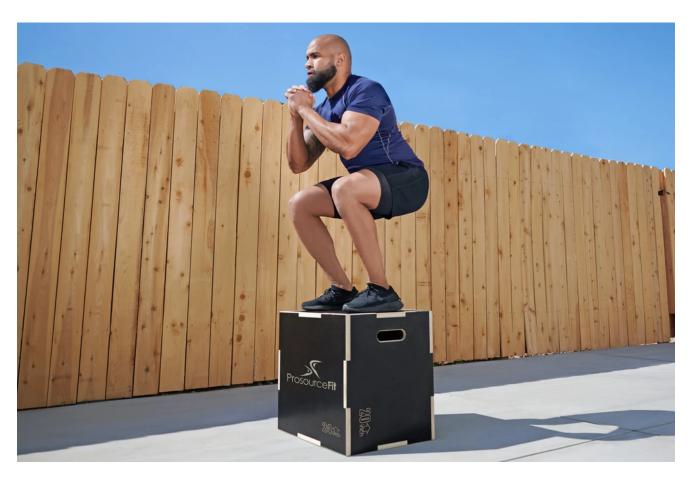

## **Power Grip Plyometric Box**

prosourcefit.com/collections/agility-and-performance/products/power-grip-plyometric-box

Build leg strength and boost your power with the ProsourceFit 3-in-1 Wooden Power Grip Plyometric Box. The textured surface provides supreme grip when performing box jumps, step-ups, and more exercises. Train on 3 different height levels all in one box with the versatile construction.

## **OVERVIEW**

Boost your explosive power and stamina with the ProsourceFit 3-in-1 Wooden Power Grip Plyometric Box. The 3-in-1 design allows you to perform various exercises on different heights by just turning the box over! Feel secure grip when you land on top of the box with the textured surface covering every side of the box. The sound construction of the wooden plyo box is designed to withstand endless impact from jumps and step ups during your CrossFit workouts and WODs. All edges of the jump box are sanded to soft edges for safety including the two cut-out carrying handles which make moving your box an ease! All boxes include screws and pre-drilled holes for easy assembly.