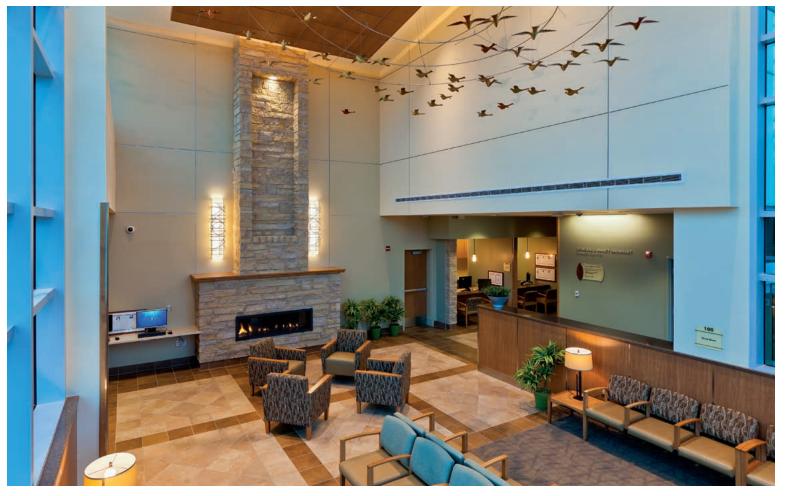

### A Unique Healing Environment

With abundant natural light, soothing color tones, beautiful artwork, water elements and peaceful gardens, the Barnhart Cancer Center is a unique healing environment focused on treating the emotional, physical and spiritual well-being of our patients. We have created a comforting atmosphere with fresh-baked cookies and refreshments, a warming lobby fireplace, calming music, and private areas for meditation, relaxation and reflection.

We provide patient-centered care through thoughtful touches such as comfortable robes, aromatherapy, Healing Touch, designated parking and a private entrance for easy access to treatment appointments. Patients needing infusion therapy may choose to receive their treatment on an outdoor terrace, with a loved one by their side. In the center's innovative radiation therapy suites, patients enjoy calming garden views through floor-to-ceiling windows in the only treatment area of its kind in San Diego.