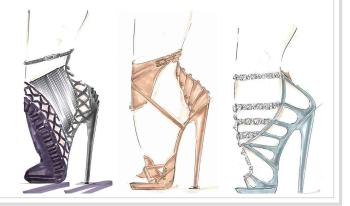

#### Thesis Couture

- Founded in 2013 by Dolly Singh
- Luxury shoe brand
- For the "modern woman"
- LIFT technology
- Ranging from \$650 to \$950 per pair
- Competitors: Louboutin, Prada, Saint Laurent