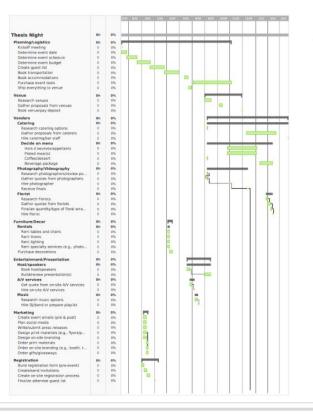

| \$ 62,300.00                                                                                                                                                                                                                                                              |
|              | \$ 12,000.00<br>\$ 10,000.00<br>\$ 1,500.00<br>\$ 7,000.00<br>\$ 2,250.00<br>\$ 3,700.00<br>\$ 10,000.00<br>\$ 2,000.00<br>\$ 7,500.00 | \$ 12,000.00 \$ 14,500.00   \$ 10,000.00 \$ 10,000.00   \$ 10,000.00 \$ 10,000.00   \$ 1,500.00 \$ 1,500.00   \$ 1,500.00 \$ 1,500.00   \$ 7,000.00 \$ 2,500.00   \$ 3,700.00 \$ 4,000.00   \$ 10,000.00 \$ 10,000.00   \$ 2,000.00 \$ 2,000.00   \$ 7,500.00 \$ 7,500.00 |

#### Timeline







# thanks!

# Any questions?