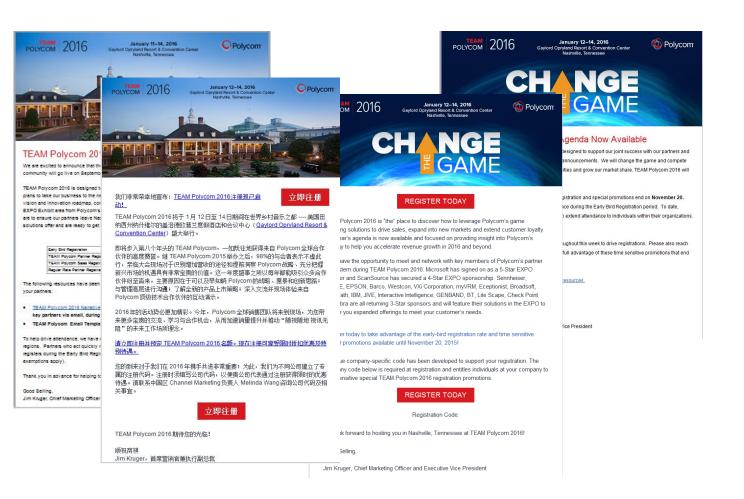

### **Email Campaign Metrics**

| Email                                       | Actual<br>Unique Open Rate | Actual<br>Unique<br>Click through<br>Rate | Goal<br>Unique Open Rate | Goal<br>Unique<br>Click through<br>Rate |
|---------------------------------------------|----------------------------|-------------------------------------------|--------------------------|-----------------------------------------|
| TP Email Channel 2<br>Internal Update       | 85%                        | 12%                                       | 50%                      | 5%                                      |
| TP Email Sales 2<br>It Time To Register     | 82%                        | 11                                        | 50%                      | 5%                                      |
| TP Email Partner 2<br>Registration Now Open | 34%                        | 6%                                        | 40%                      | 5%                                      |
| TP Email Channel 3<br>Internal Update       | 70%                        | 8%                                        | 50%                      | 5%                                      |
| TP Email Partner 3<br>Early Bird Now Avail  | 29%                        | 5%                                        | 40%                      | 5%                                      |
| TP Email Channel 4<br>Internal Update       | 84%                        | 8%                                        | N/A                      | N/A                                     |
| TP Email Partner 4<br>Agenda Now Available  | 76%                        | 10%                                       | 40%                      | 5%                                      |
| TP Email Channel 5<br>Internal Update       | 80%                        | 8%                                        | 50%                      | 5%                                      |
| TP Email Partner 5<br>Early Bird Ends Soon  | 58%                        | 8%                                        | 40%                      | 5%                                      |

### **Email Campaign Metrics**

| Email                                                  | Actual<br>Unique Open Rate | Actual<br>Unique<br>Click through<br>Rate | Goal<br>Unique Open Rate | Goal<br>Unique<br>Click through<br>Rate |
|--------------------------------------------------------|----------------------------|-------------------------------------------|--------------------------|-----------------------------------------|
| TP Email Channel<br>Internal Update 6                  | 78%                        | 3%                                        | N/A                      | N/A                                     |
| TP Email Partner 6<br>Registration Closing in Two Days | 58%                        | 3%                                        | 40%                      | 5%                                      |
| TP Email Partner 7<br>Guest Speaker Announced          | 50%                        | 2.5%                                      | 50%                      | 5%                                      |
| TP Email Partner<br>Registrations Closes Today         | 76%                        | 3%                                        | 40%                      | 5%                                      |