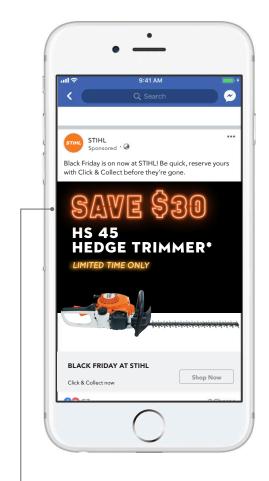

### Social Carousel

#### Black Friday & Cyber Monday

Orange neon text on each slide to flicker on & off quickly once as a GIF.

End slide to change out "CYBER MONDAY DEALS" for cyber Monday assets.