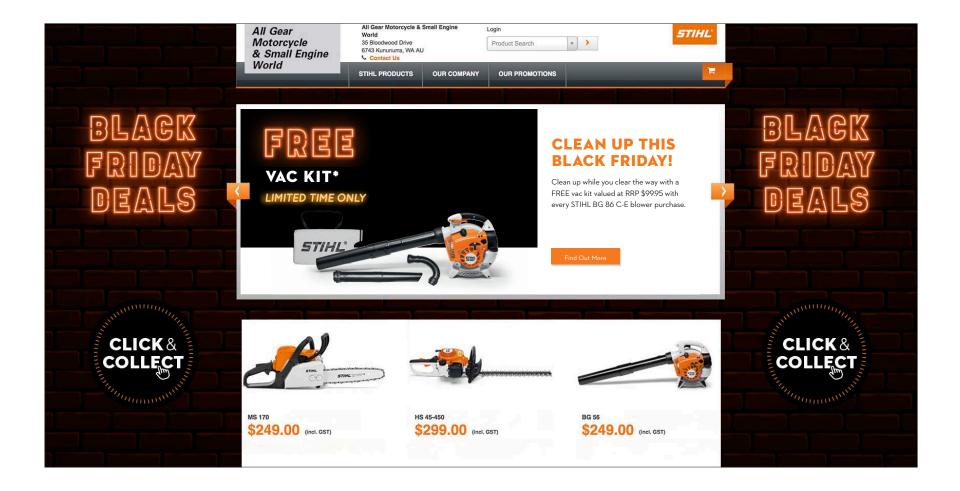

### Social Carousel

#### Black Friday & Cyber Monday







Orange neon text on each slide to flicker on & off quickly once as a GIF.

End slide to change out "CYBER MONDAY DEALS" for cyber Monday assets.

#### MREC GIF

Black Friday & Cyber Monday









Orange neon text on each slide to flicker on & off quickly once as a GIF.

End slide to change out "CYBER MONDAY DEALS" for cyber Monday assets.

# SOP Background & Slider

Black Friday & Cyber Monday



# SOP Background & Slider

Black Friday & Cyber Monday



# SOP Background & Slider

Black Friday & Cyber Monday



# Seed Dealer Locator Image

HS 45 Promo



# Seed Dealer Locator Image

HS 45 Promo



Thank you.