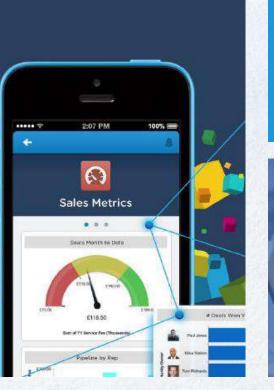

#### BUSINESS PERFORMANCE MONITORING (BPM) SOLUTIONS

Fast forward from data to decisions with easy, on-demand access to all your business metrics