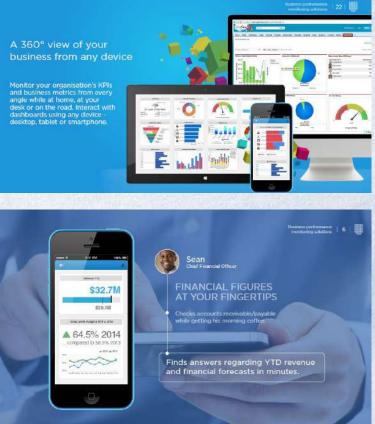

#### BUSINESS PERFORMANCE MONITORING (BPM) SOLUTIONS

Fast forward from data to decisions with easy, on-demand access to all your business metrics