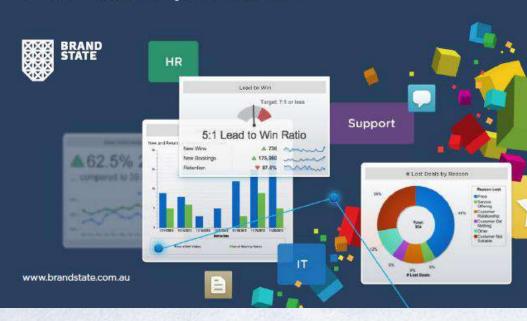

#### BUSINESS PERFORMANCE MONITORING (BPM) SOLUTIONS

Fast forward from data to decisions with easy, on-demand access to all your business metrics