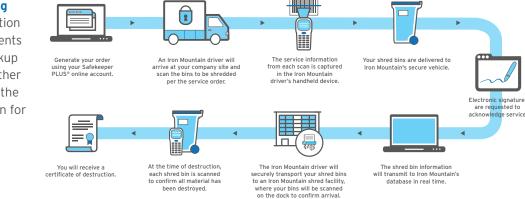

InControl<sup>®</sup>. Our InControl solution protects documents in transit by combining patented security, real-time tracking and an auditable chain of custody.

Iron Mountain is NAID-certified for document destruction. All materials are thoroughly shredded and recycled in accordance with our rigorous Secure Shredding workflow, and a certificate of destruction is provided upon completion.