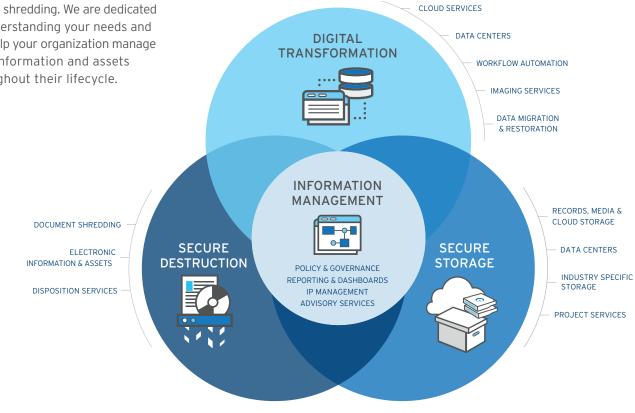

# MANAGE YOUR INFORMATION DON'T LET IT MANAGE YOU

Iron Mountain offers more than secure shredding. We are dedicated to understanding your needs and can help your organization manage your information and assets throughout their lifecycle.