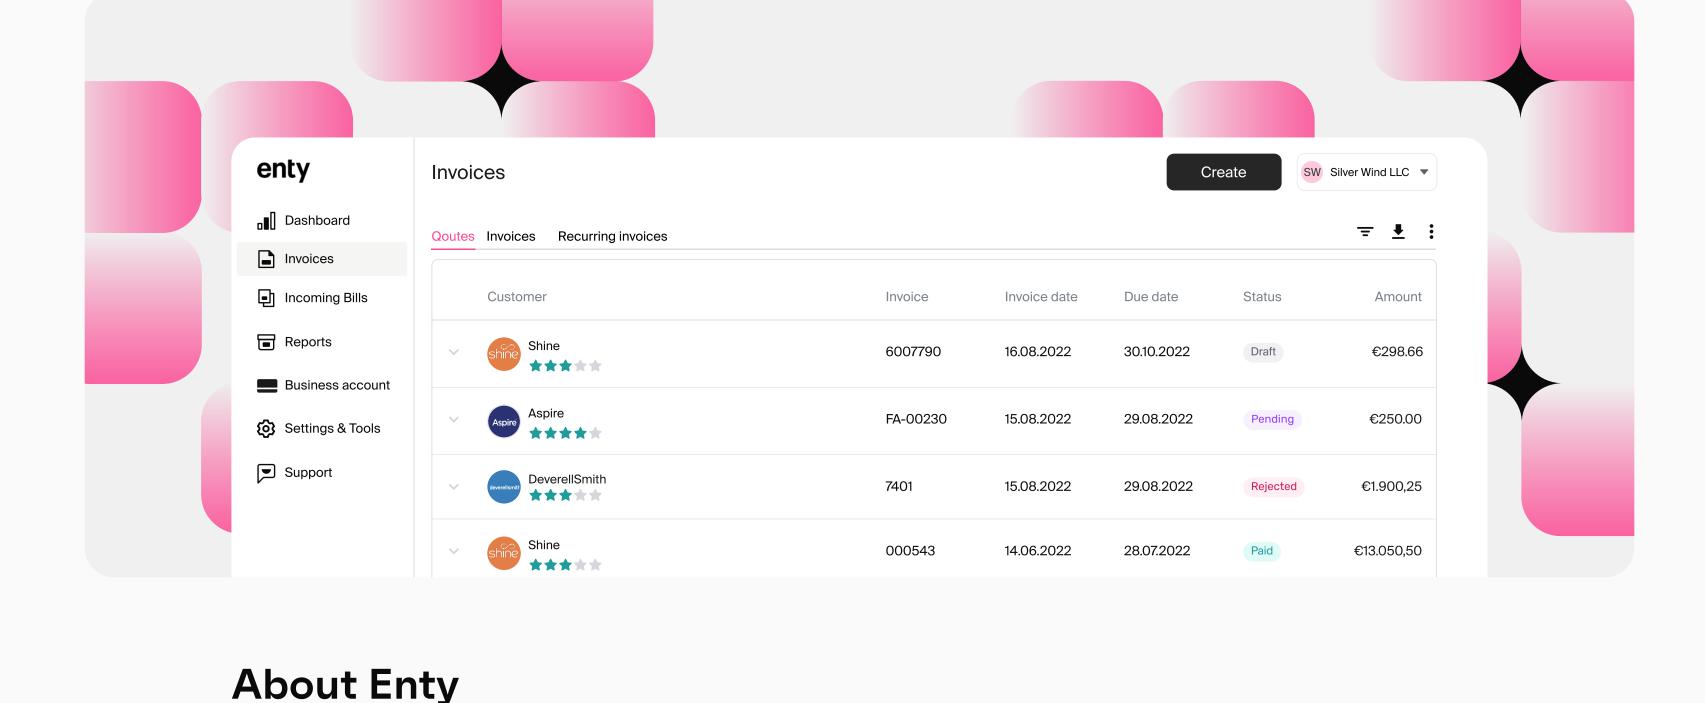

Headquarters Industry

Tallinn, Estonia

**Business size** Solutions used from Monite: Accounts Payable (A/P) 2,000+ customers capabilities and Payment Links 800+ reports created **Duration of partnership with Monite** Since summer 2022 Headquartered in Tallinn, Estonia, Enty recognized the need for a comprehensive platform that caters to various aspects of SMB operations, from accounting to HR. With this objective in mind, they partnered with us at Monite after learning about the

and streamlining their financial processes.

solutions that we offer. It was a strategic decision, allowing them to offer a new

Payments Links (for invoicing) and Accounts Payable solution to their clients, supporting

essential. In Enty's case, they found that their clientele were struggling with the errorprone processes and delays of manual invoice entry and payment. Enty wanted add more capabilities to their suite to simplify their clients' accounts

# Automating data entry: Eliminating manual invoice data entry with OCR

 Efficient payments: Expedite payments by incorporating embedded payment links within invoices.

Solution: Choosing Monite over in-house development