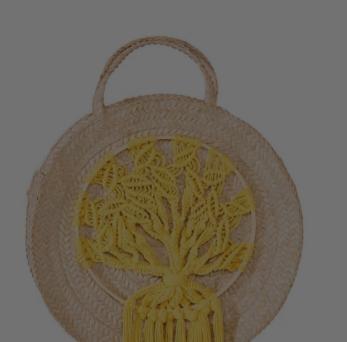

# Diana mandala bag

<u>Nannacay</u>

# £145.00

There's a unique and special life-giving aura around this round frame handbag. Characteristic in every way, this handbag features an exceptionally designed and created Tree of Life motif along the front, with flowing, dangling tassels that add to the charm. Crafted from Ariri straw, extracted from Northeast Brazil, this hand-dyed accessory is unlike any other.

# Composition

Handbag: 95% Ariri straw, 5% Acrylic wool

# **Product Measurements**

Circumference: 38cm

**Colour:** Natural

**?** NEED MORE INFORMATION? <u>CONTACT US</u>