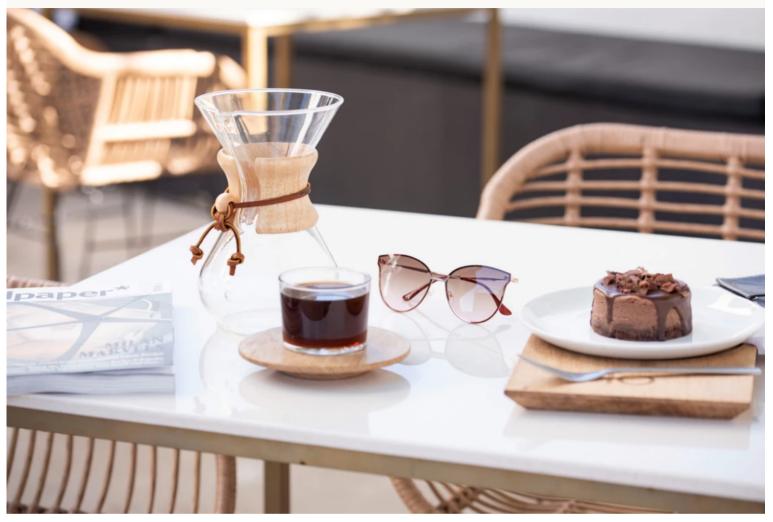

## Stellatus

R945.00

Quantity -The sweeping, winged frames of these sunglasses feature gradient lenses which<br/>make navigating through your environment effortless. The Stellatus completes<br/>your transformation – it's the supernova-feminine aesthetic that you've longADD TOsearched for. UVA and UVB protection ensures that the world is no match for yourCARTgaze.

Alhazen's Stellatus is a scintillating beacon of style, inspired by the wonder of the cosmos itself. We're fairly certain that there's a starry essence at the soul of each pair that enhances the individual's greatest innate qualities.