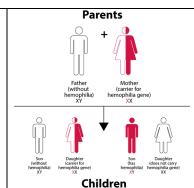

#Louisiana Hemophilia Foundation #Hemophilia Awareness

@Hope for Hemophilia @National Hemophilia Foundation

https://kidshealth.org/en/parents/hemophilia.html

Did you know that Hemophilia is a hereditary disorder? It is passed through an X-linked recessive pattern. This is demonstrated in the picture shown below. #LouisianaHemophiliaFoundation #HemophiliaAwareness