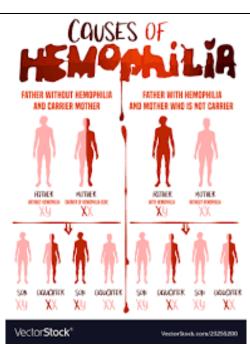

#Louisiana Hemophilia Foundation #Hemophilia Awareness

@Hope for Hemophilia @National Hemophilia Foundation

https://kidshealth.org/en/parents/hemophilia.html

Did you know that Hemophilia is a hereditary disorder? It is passed through an X-linked recessive pattern. This is demonstrated in the picture shown below. #LouisianaHemophiliaFoundation #HemophiliaAwareness