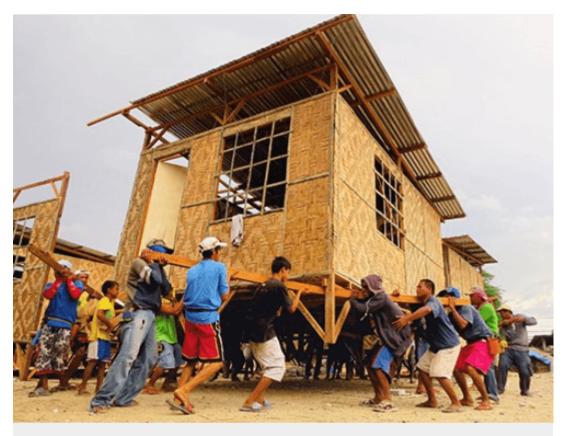

In the last 10 years, the Philippines has been hit by 37 typhoons. Gifts like yours have helped CRS respond immediately and efficiently. Thank you! Photo by Charisse Mae Borja for CRS

Girls and boys you helped are now grown. Families have received food, health exams and opportunities. Communities received immediate help during an emergency.