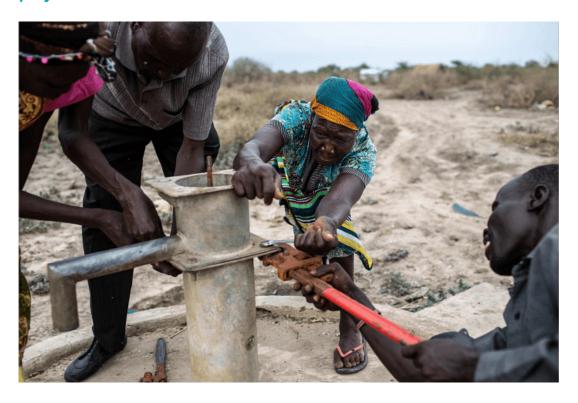

So when a woman—making her way to the nearest well in South Sudan—came across a team of mechanics dismantling a well pump that hasn't

worked since last year, she looked to the sky and said a prayer for the pump to be repaired quickly.

Now, women like Mary Mano, a pump mechanic trained by Catholic Relief Services in Pibor County, South Sudan, are an answer to that prayer.

Floods last year in South Sudan submerged countless wells across the Jonglei State, leaving them contaminated or out of working order.

But because of gifts like yours throughout this year—and the determination of Mary and her colleagues—well pumps are being repaired and clean water restored to communities. Thank you!

Peace and light,

Sean L. Callahan President & CEO Catholic Relief Services