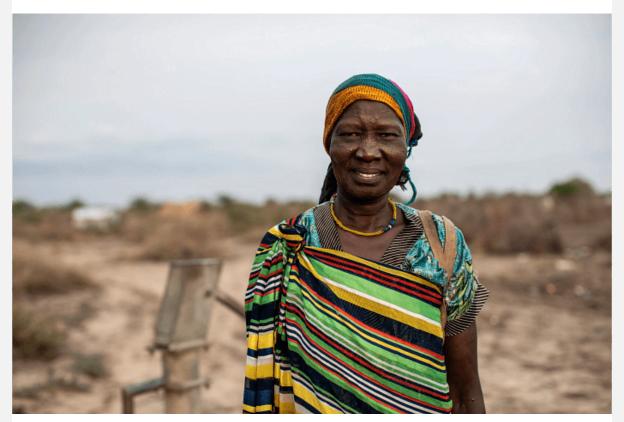

Now, women like Mary Mano, a pump mechanic trained by Catholic Relief Services in Pibor County, South Sudan, are an answer to that prayer.

Floods last year in South Sudan submerged countless wells across the Jonglei State, leaving them contaminated or out of working order.