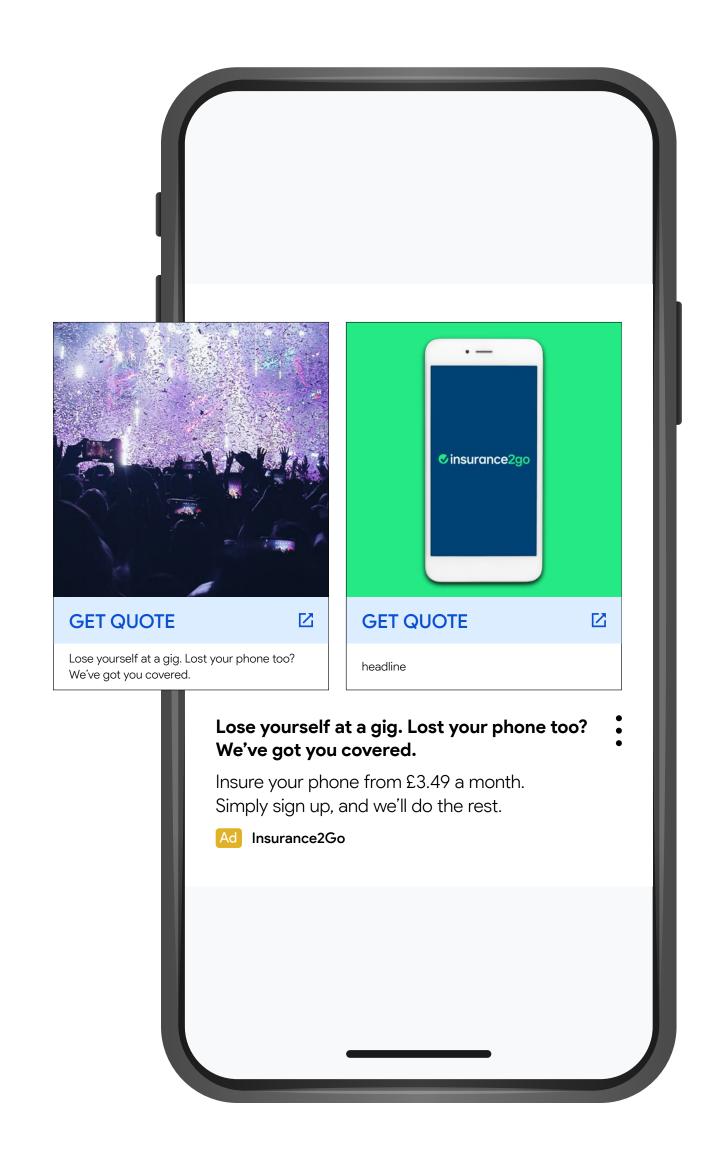

er life takes you, we've got you covered. Simply sign up, and we'll do the rest.
- 2. Hassle-free claims to get you on your feet again, from just £3.49 a month.
- 3. Claim any day, any time. Give your mobile the ultimate protection, from £3.49 a month.
- 4. 5-star Defaqto rating, unlimited claims, and fast sign up from £3.49 a month.

- 5. Don't let small mishaps ruin your fun. Claim any time, any day from £3.49 a month.
- 6. World-wide cover, for any whatever life throws at you from £3.49 a month.
- 7. 95% of claims approved, rated as 'excellent' on Trustpilot and 5-star rating on Defaqto.
- 8. Unlimited claims to repair or replace your phone, hassle-free. All for from just £3.49 a month

Go live life - Gig

## Go live life - Gig

Discovery



## Go live life - Gig

Discovery sequential



## Go live life - Gig alt

Discovery



## Go live life - Gig alt

Discovery sequential



Go live life - Rough & tumble

## Go live life - Rough & tumble

Discovery



## Go live life - Rough & tumble

Discovery sequential



Go live life - Outdoors

#### Go live life - Outdoors

Discovery



#### Go live life - Outdoors

Discovery sequential



Go live life - Basketball

#### Go live life - Basketball

Discovery



#### Go live life - Basketball

Discovery sequential



Go live life - Travel

#### Go live life - Travel

Discovery



#### Go live life - Travel

Discovery sequential



Go live life - Friends

#### Go live life - Friends

Discovery



#### Go live life - Friends

Discovery sequential



Go live life - Celebration

#### Go live life - Celebration

Discovery



#### Go live