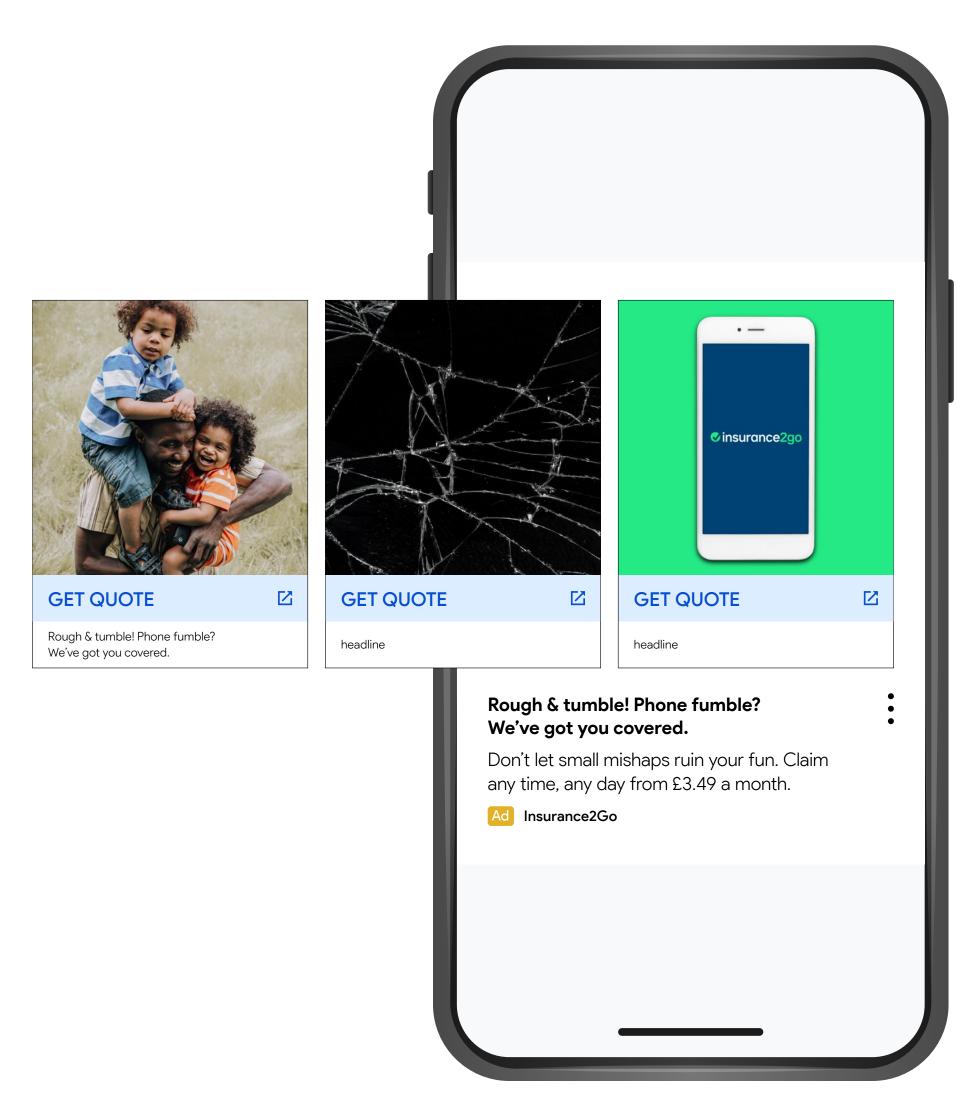

## Go live life - Rough & tumble

Discovery

## Go live life - Rough & tumble

Discovery sequential

Go live life - Outdoors