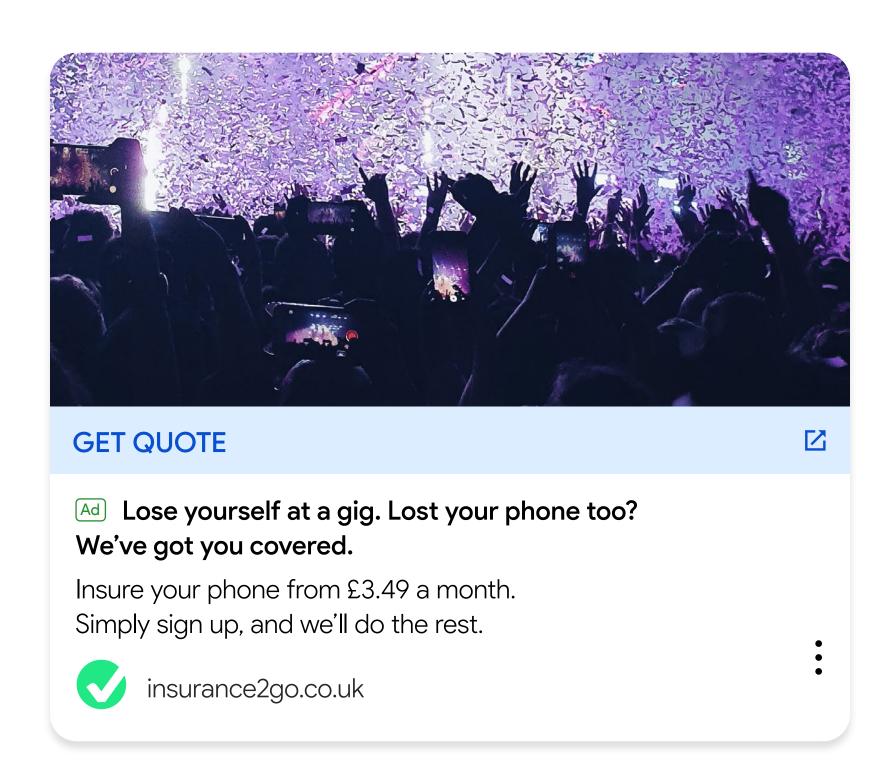

aphy











#### Tone of voice

- 1. Wherever life takes you, we've got you covered. Simply sign up, and we'll do the rest.
- 2. Hassle-free claims to get you on your feet again, from just £3.49 a month.
- 3. Claim any day, any time. Give your mobile the ultimate protection, from £3.49 a month.
- 4. 5-star Defaqto rating, unlimited claims, and fast sign up from £3.49 a month.

- 5. Don't let small mishaps ruin your fun. Claim any time, any day from £3.49 a month.
- 6. World-wide cover, for any whatever life throws at you from £3.49 a month.
- 7. 95% of claims approved, rated as 'excellent' on Trustpilot and 5-star rating on Defaqto.
- 8. Unlimited claims to repair or replace your phone, hassle-free. All for from just £3.49 a month

Go live life - Gig

## Go live life - Gig

Discovery



## Go live life - Gig

Discovery sequential



## Go live life - Gig alt

Discovery



## Go live life - Gig alt

Discovery sequential



Go live life - Rough & tumble

## Go live life - Rough & tumble

Discovery



## Go live life - Rough & tumble

Discovery sequential



Go live life - Outdoors

#### Go live life - Outdoors

Discovery



#### Go live life - Outdoors

Discovery sequential



Go live life - Basketball

#### Go live life - Basketball

Discovery



#### Go live life - Basketball

Discovery sequential



Go live life - Travel

#### Go live life - Travel

Discovery



#### Go live life - Travel

Discovery sequential



Go live life - Friends

#### Go live life - Friends

Discovery



#### Go live life - Friends

Discovery sequential



Go live life - Celebration

#### Go liv