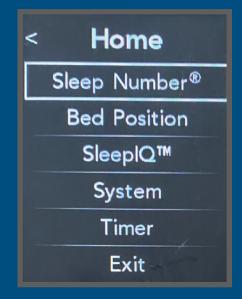

# **Home Screen**

- 1. Press **HOME** on keypad to display **HOME** menu.
- 2. Press **ARROWS** to highlight an option.
- 3. Press **ENTER** to select one of the below options.

### **Sleep Number**

Designate sleep numbers for each side of the bed (right and left).

#### **Bed Position**

Adjust the height of the head and/or foot of the bed.

#### Sleep IQ

Scroll through your Sleep IQ data including hours slept, average heart and breath rates and more.

## **System**

View detailed information about your Sleep Number bed, including model and serial number and how to access customer service.

#### **Timer**

Adjust the under-the-bed light timer.

## Exit

**Exit Home Screen.** 