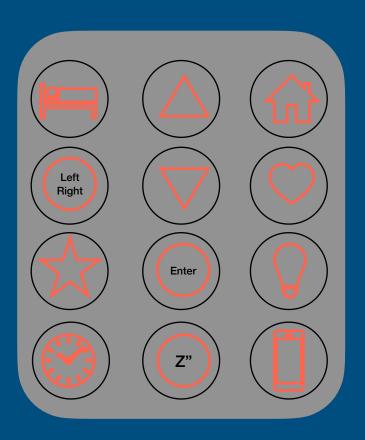

**Remote Controller** 

**User Guide** 

Use the controller's keypad to navigate the screen.

# **Home Screen**

- 1. Press **HOME** on keypad to display **HOME** menu.
- 2. Press **ARROWS** to highlight an option.
- 3. Press **ENTER** to select one of the below options.

### **Sleep Number**

Designate sleep numbers for each side of the bed (right and left).

#### **Bed Position**

Adjust the height of the head and/or foot of the bed.

## **System**

View detailed information about your Sleep Number bed, including model and serial number and how to access customer service.

#### **Timer**

Adjust the under-the-bed light timer.