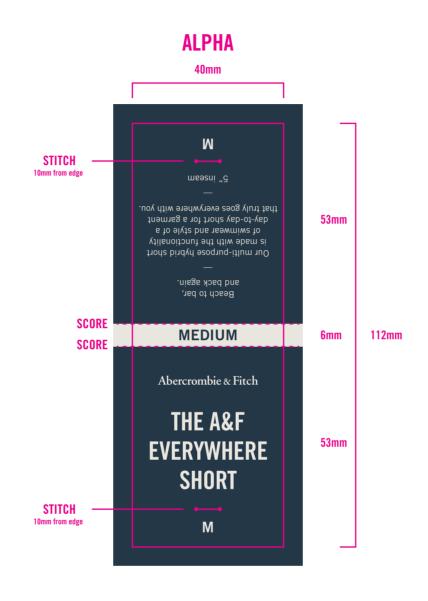

| Abercrombie<br>& Fitch | SWIM JOKER UPDATE - SWIM HYBRID (AMJT33_20S_002) | DATE CREATED: 08/12/19 DATE REVISED: X/XX/XX | FINISHED : 40mm(w) x 53 mm(h) x 6mm(d) |
|------------------------|--------------------------------------------------|----------------------------------------------|----------------------------------------|
|                        | TEMPLATE: 2019 UPDATE                            | GRAPHICS: DOYLE (4876) / MARTIN (6233)       | SOFT TOUCH FINISHING                   |

| SIZE DISTRIBUTION                                          |                                |                |  |  |
|------------------------------------------------------------|--------------------------------|----------------|--|--|
| AL                                                         | ALPHA                          |                |  |  |
| X-SMALL<br>SMALL<br>MEDIUM<br>LARGE<br>X-LARGE<br>XX-LARGE | XS<br>S<br>M<br>L<br>XL<br>XXL | 5"<br>7"<br>9" |  |  |