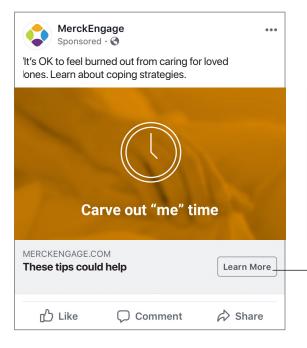

# FB Batch 3 - Caregiving - Slideshow

Global Note: Slideshow ads auto-rotate through the images in half second increments.

The speed will vary between 1.5-2.5 seconds per image.

Links to https://www.merckengage.com/ caregiving/manage-caregiver-stress

**Leads to:** https://www.merckengage.com/caregiving/manage-caregiver-stress

**ALT Image** 