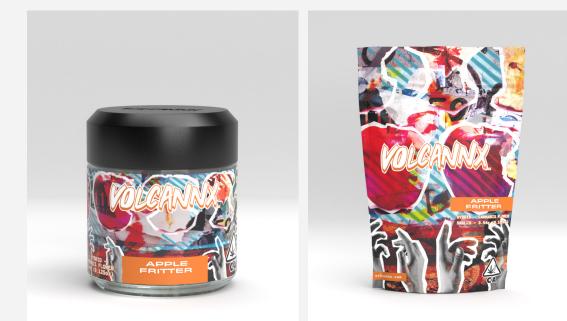

#### **VOLCANNX PACKAGING**

- Unique custom packaging and artwork for each staple strain
- Includes a viewing window to give customers a peek at our flower
- Jars include induction seal to control humidity and preserve terpenes, freshness, and structure