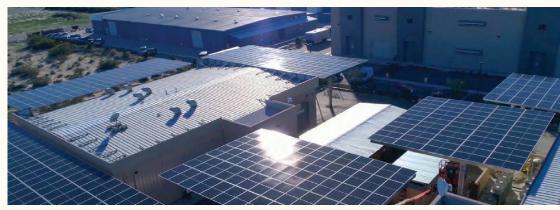

1 LICENSED
MANUFACTURING
FACILITY
2000 SQ FT

2 LICENSED DISTRIBUTION FACILITIES 2,000 SQ FT

3 LICENSED CULTIVATION FACILITIES 75,000 SQ FT

1 LICENSED PROCESSING FACILITY 4,000 SQ FT

In 2019, Cannedscent finished the cannabis industry's first, commercial-scale solar project of its kind. This project powers the company's cultivation facility in Desert Hot Springs, CA, with renewable solar energy. In an industry where indoor and light-dep greenhouse growers consume an estimated 1% of the electricity produced in the United States, Cannedscent felt that this was a necessary step in the company's move toward sustainability.

- The solar project provides 25-30 percent of the cultivation facility's energy needs, roughly enough power to charge an estimated 20% of US smartphones for a day.
- Canndescent's clean energy system offsets as much carbon annually as a 430-acre forest.
- The solar project reduces annual atmospheric carbon emissions by 365 metric tons (per NREL and EPA estimates), which equates to a total of 78 passenger cars taken off the road every year.