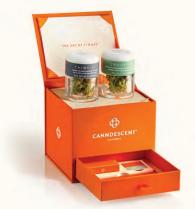

#### 2-JAR GIFT SET

Two jars of top-selling effects, plus smoking accessories.

#### 5-JAR GIFT SET

One eighth jar of each effect, plus smoking accessories. Each set labeled with all five matching COAs.