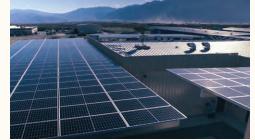

1 LICENSED
MANUFACTURING
FACILITY
2000 SQ FT

2 LICENSED DISTRIBUTION FACILITIES 2,000 SQ FT

3 LICENSED CULTIVATION FACILITIES 75,000 SQ FT

1 LICENSED PROCESSING FACILITY 4,000 SQ FT

In 2019, Cannedscent finished the cannabis industry's first, commercial-scale solar project of its kind. This project powers the company's cultivation facility in Desert Hot Springs, CA, with renewable solar energy. In an industry where indoor and light-dep greenhouse growers consume an estimated 1% of the electricity produced in the United States, Cannedscent felt that this was a necessary step in the company's move toward sustainability.

- The solar project provides 25-30 percent of the cultivation facility's energy needs, roughly enough power to charge an estimated 20% of US smartphones for a day.
- Canndescent's clean energy system offsets as much carbon annually as a 430-acre forest.
- The solar project reduces annual atmospheric carbon emissions by 365 metric tons (per NREL and EPA estimates), which equates to a total of 78 passenger cars taken off the road every year.