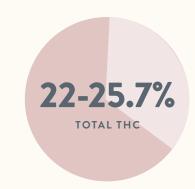

#### To get off the couch, take a run, or go out for the night, power up with Canndescent Charge™

CHARGE

501-599

Charge 508 is an invigorating experience, providing you with a burst of clear-headed energy. This effect is perfect when you need to entertain, socialize, or network. Charge 508 is one of Canndescent's staple stains that is available from our garden all year round.