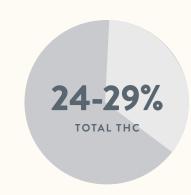

## CALM

101-199

For restful sleep, relaxation or relief, soothe yourself with Canndescent Calm™

Calm 117 is one of the original strains in the Canndescent garden. This effect will leave your whole body feeling relaxed and euphoric. Calm 117 is one of Canndescent's staple stains that is available from our garden all year round.