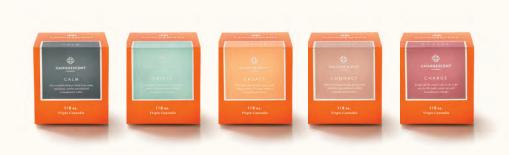

#### THE FIVE EFFECTS

# HOW DO YOU WANT TO FEEL?

Canndescent is the creator of effects-based architecture. We've streamlined the cannabis experience by asking, "How do you want to feel?" With the effects Calm, Cruise, Create, Connect and Charge, we allow expert and novice users alike the opportunity to curate, control, and enrich their cannabis journey by offering an effect to compliment every lifestyle.

CALM

BODY

HEAD

For restful sleep, relaxation or relief, soothe yourself with Canndescent Calm™

CRUISE

Keep up the pace, relax your mind, and sail through the day with Canndescent Cruise.™

CREATE

When it's time to paint, jam, code, blog, or game, find your muse in Canndescent Create™

CONNECT

When it's time to laugh, go out with friends or get intimate, invite Canndescent Connect™

CHARGE

To get off the couch, take a run, or go out for the night, power up with Canndescent Charge™

CALM CRUISE CREATE CONNECT CHARGE