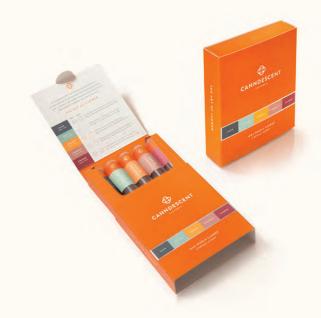

#### MINI PRE-ROLL .5G 6 PACKS

CASE QUANTITY: 65

The perfect size for a convenient lift, anywhere the day takes you.

The ultimate sampler pack to experience each of our signature effects, compliantly labeled with all COAs. Includes five individually packaged .75 gram whole flower pre-rolls in one portable package,

a total of 3.75 grams.

14 CANNDESCENT CANNDESCENT 15