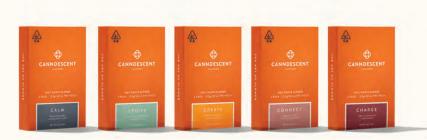

#### THE FIVE EFFECTS

# HOW DO YOU WANT TO FEEL?

Canndescent is the creator of effects-based architecture. We've streamlined the cannabis experience by asking, "How do you want to feel?" With the effects Calm, Cruise, Create, Connect and Charge, we allow expert and novice users alike the opportunity to curate, control, and enrich their cannabis journey by offering an effect to compliment every lifestyle.

CALM

BODY

HEAD

For restful sleep, relaxation or relief, soothe yourself with Canndescent Calm™

CRUISE

Keep up the pace, relax your mind, and sail through the day with Canndescent Cruise.™

CREATE

When it's time to paint, jam, code, blog, or game, find your muse in Canndescent Create™

CONNECT

When it's time to laugh, go out with friends or get intimate, invite Canndescent Connect™

CHARGE

To get off the couch, take a run, or go out for the night, power up with Canndescent Charge™

CALM CRUISE CREATE CONNECT CHARGE