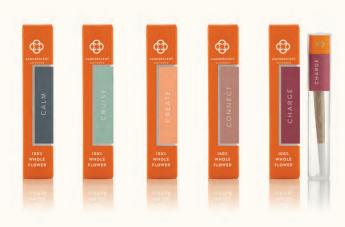

#### 1G WHOLE FLOWER SINGLE **EFFECT PRE-ROLLS**

CARTON QUANTITY: 25 CASE QUANTITY: 150

The classic companion for consumption on the go.

#### MINI PRE-ROLL .5G 6 PACKS

CASE QUANTITY: 65

The perfect size for a convenient lift, anywhere the day takes you.

The ultimate sampler pack to experience each of our signature effects, compliantly labeled with all COAs. Includes five individually packaged .75 gram whole flower pre-rolls in one portable package,