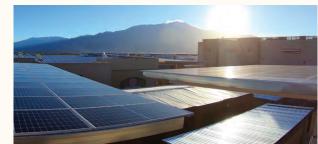

1 LICENSED
MANUFACTURING
FACILITY
2000 SQ FT

2 LICENSED DISTRIBUTION FACILITIES 2,000 SQ FT

3 LICENSED CULTIVATION FACILITIES 75,000 SQ FT

1 LICENSED PROCESSING FACILITY 4,000 SQ FT

In 2019, Cannedscent finished the cannabis industry's first, commercial-scale solar project of its kind. This project powers the company's cultivation facility in Desert Hot Springs, CA, with renewable solar energy. In an industry where indoor and light-dep greenhouse growers consume an estimated 1% of the electricity produced in the United States, Cannedscent felt that this was a necessary step in the company's move toward sustainability.

- The solar project provides 25-30 percent of the cultivation facility's energy needs, roughly enough power to charge an estimated 20% of US smartphones for a day.
- Canndescent's clean energy system offsets as much carbon annually as a 430-acre forest.
- The solar project reduces annual atmospheric carbon emissions by 365 metric tons (per NREL and EPA estimates), which equates to a total of 78 passenger cars taken off the road every year.