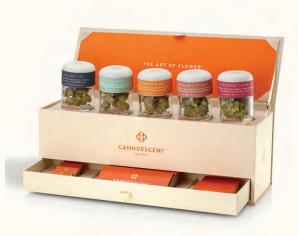

## The Art of Flower™

Ultra-premium cannabis products start with ultra-premium flower. We've taken years to perfect our proprietary cultivation process, measuring eight different environmental factors customized by stage and strain to deliver expansive aromas, rich flavors, and consistent experiences.

- 1. Start with proprietary genetics
- 2. Grow with purified water and organic pest management
- 3. Customize the environment by stage and strain
- 4. Flush, dry, and cure for 60 days
- 5. Pick by the stem, trim by hand, and never touch the flower
- 6. Check that flowers glisten, shimmer, and snap
- 7. Protect in glass with humidity packs to preserve structure and quality
- 8. Deliver expansive aromas, rich flavors, and consistent experiences