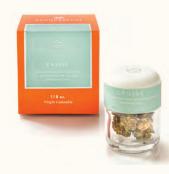

### CRUISE

Keep up the pace, relax your mind, and sail through the day with Canndescent Cruise.™

Cruise 222 is the ideal hybrid, allowing you to focus while maintaining an upbeat demeanor. This effect will leave you happy, social, and focused. Cruise 222 is one of Canndescent's staple stains that is available from our garden all year round.