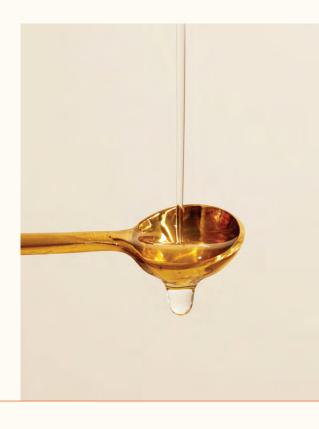

## The Science of Oil

#### QUALITY IN, QUALITY OUT

Our ultra-premium oil starts with flower sourced from the Cannelscent garden. After a gentle extraction process, we carefully triple-distill our cannabis oil to produce a pure, water-clear oil. Next, we gently introduce our all-natural, cannabis-derived terpenes. Then, we hand-fill each cartridge with care to create a consistent experience across each effect.