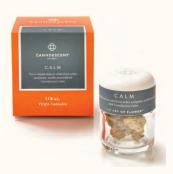

## CALM

101-199

For restful sleep, relaxation or relief, soothe yourself with Canndescent Calm™

Calm 117 is one of the original strains in the Canndescent garden. This effect will leave your whole body feeling relaxed and euphoric. Calm 117 is one of Canndescent's staple stains that is available from our garden all year round.