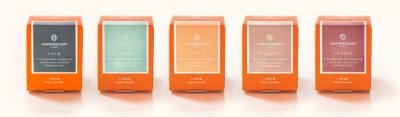

#### 1/8TH OZ. JARS WITH HEMPWICK

CASE QUANTITY: 32

Canndescent 1/8ths are available in our signature 5 effects - Calm, Cruise, Create, Connect, and Charge. Every 1/8th box comes with hemp wick to cleanly ignite the flower and to preserve the flavors and aromas.

#### 1G JARS

CASE QUANTITY: 50

Canndescent gram jars are available in our signature 5 effects - Calm, Cruise, Create, Connect, and Charge.