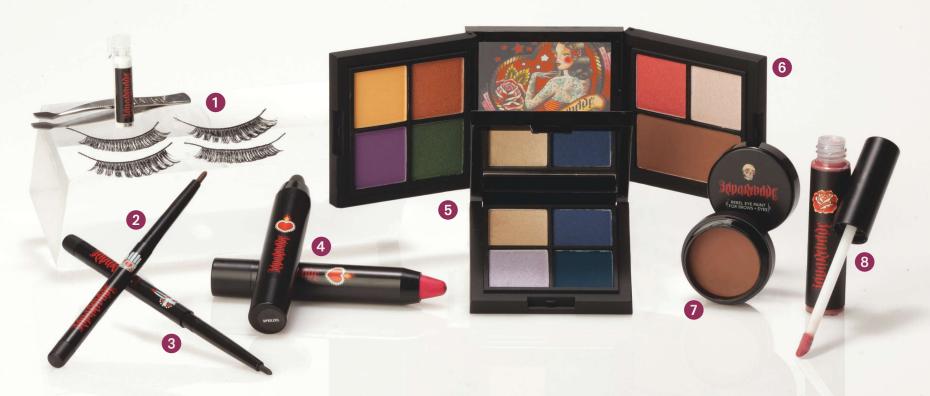

# Exagerada Lash Kit

This set includes a storage tray, eyelash glue, tweezers and two different sets of reusable and easy-to-apply lashes for amplified style. Suggested retail **price:** \$16

### 2 Rebel Eye Definer Pencil

This highly pigmented eyeliner pencil creates a dramatic look. It does not require sharpening but is loaded with a secret sharpener at the base of the pencil. Comes in an Intense Black, Bomba, and a Chocolate Brown, Chula. **SRPs:** \$15

### **3** Bold Lip Pencil

A creamy, blendable lip pencil in a daring jet-black shade dubbed, Atrevida. SRP: \$15

### 4 Bold Lip Color Stick

With a satin finish, these one-swipe lip wands provide high-intensity color that blends well with other shades or stands on its own for a feminine and bold look. Comes in six different shades ranging from a bright fuchsia deemed Rosa Salvaje to a deep purple-black titled Tatuaje (pictured). SRPs: \$16

### **5** 4 Play Wet Dry Eye Color

This pressed powder palette features four highly pigmented eye shadows meant for a long-lasting look. Comes in four bold collections: Oaxaca and Salvaje (pictured), Azteca and Tapatía. SRPs: \$20

# 6 On Your Face Contour + Color Trio

A face palette featuring a rose blush, matte bronzer and pearl white highlighter for a highly blendable daring contour. SRP: \$20

# Rebel Eye Paint for Brows & Eyes

An extremely long-lasting dip pot that defines, colors and tames brows. Comes in two intense shades: Frida, a dark brown, and a mediumbrown, La Doña, (pictured). SRPs: \$16

# 8 Lip Brilliance

A longwearing, high-shine lip gloss meant to hydrate lips, comes in three spunky shades: Malinche, Enchufada and Virgen (pictured). SRPs: \$15