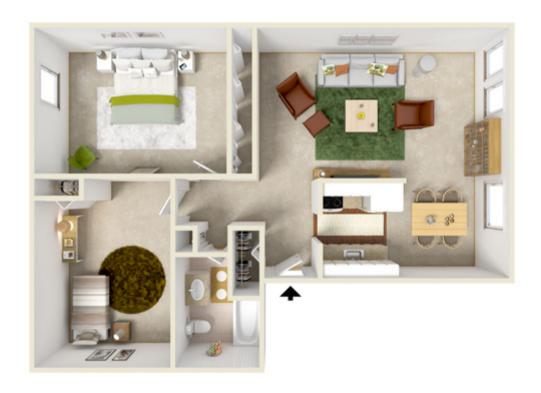

#### FLOOR PLANS

Each of our spacious floor plans comes with a private, remote-access car garage, a large kitchen, and grandeur patio or balcony. (https://eastwaymanorapts.com/floor-plans/)

### MULTIPLE FLOOR PLANS

Eastway Manor knows comfort, which is why we offer spacious one and two bedroom apartment homes. Each floor plan comes with a private, remote-access car garage, a large kitchen, and grandeur patio or balcony. You will also find roomy walk-in closets and mini blinds throughout the home. A laundry room and storage space can be found in the building, and some utilities are included in the rent.

### **View Floor Plans**

(/floor-plans/)