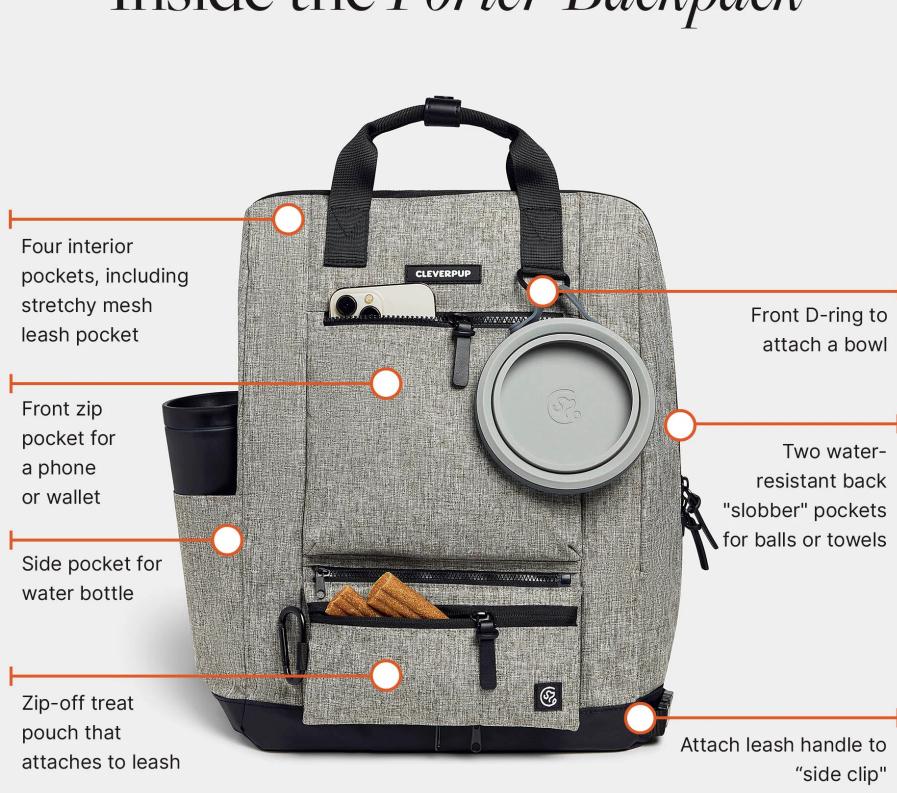

Everything you and your dog need for a day trip or a quick getaway fits neatly into the Porter Dog Gear Backpack's ten (yes, ten!) pockets.

**Get Packing** 

## Inside the Porter Backpack

We want to see YOUR clever pups. Tag us or use #cleverpup and join our pack on Instagram

| <b>5. 5. 5. 5.</b> | , , , , , , , , , , , , , , , , , , , , |  |
|--------------------|-----------------------------------------|--|
|                    |                                         |  |
|                    |                                         |  |
|                    |                                         |  |
|                    |                                         |  |
|                    |                                         |  |
|                    |                                         |  |
|                    |                                         |  |
|                    |                                         |  |
|                    |                                         |  |
|                    |                                         |  |
|                    |                                         |  |
|                    |                                         |  |
|                    |                                         |  |
|                    |                                         |  |
|                    |                                         |  |
|                    |                                         |  |