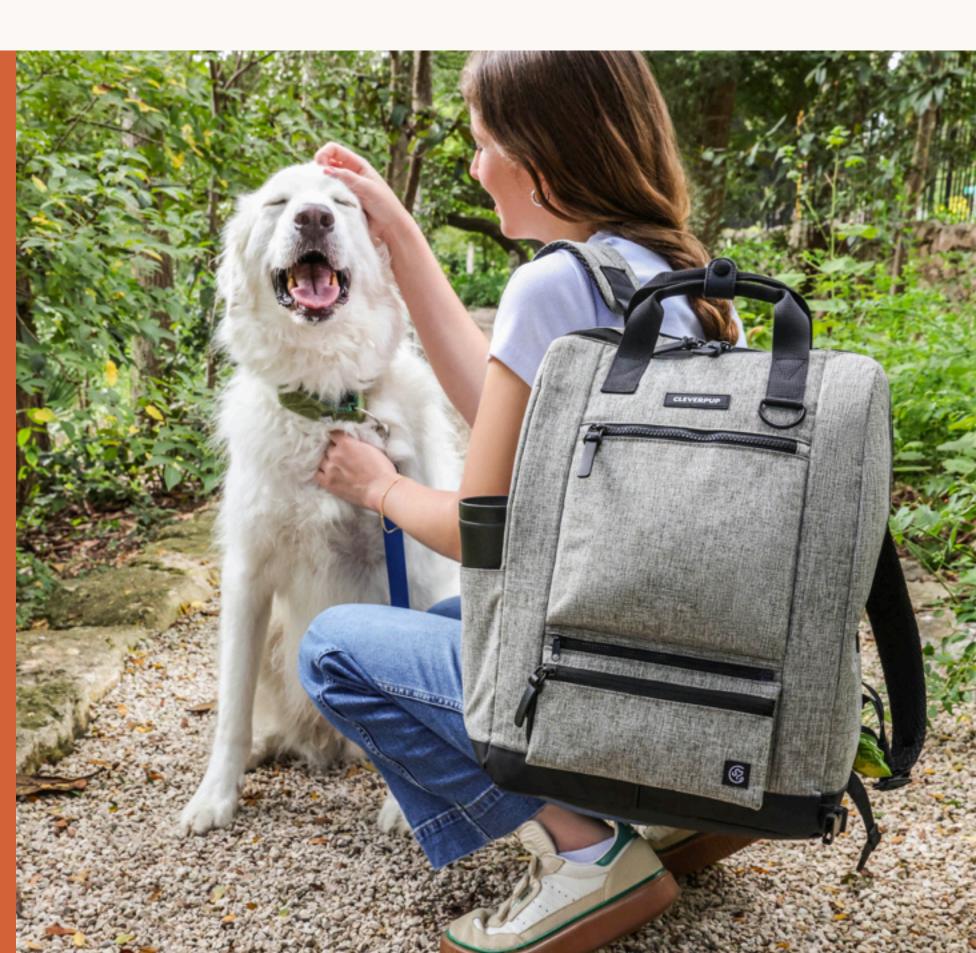

Everything you and your dog need for a day trip or a quick getaway fits neatly into the Porter Dog Gear Backpack's ten (yes, ten!) pockets.

**Get Packing** 