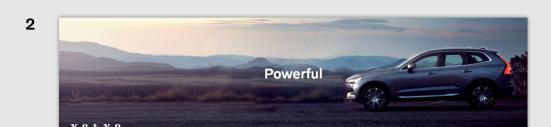

## XC60 Awareness - Leaderboard and Billboard

The word powerful floats in the centre of the frame.

The car slides into the frame, moving forwards swiftly.

The camera subtly pans from left to right to give the sequence more motion.

The wheels of the car are spinning as it moves.

The car quickly progresses, camera still panning.

The car overlaps the word 'Powerful'.

As the car speeds past the word, a motion blur effect is applied to the word to accentuate the speed of the car.

The camera is still panning.

As the car moves out of the frame the motion blur increases on the word and it moves left slightly as if pulled by the force of the car's wind.

The word is now very blurred and faded. We cut to the next frame just after the car has moved off completely.