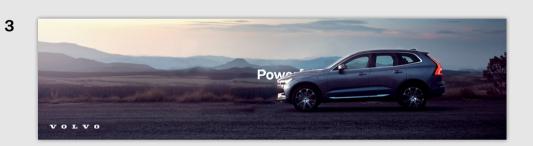

## XC60 Awareness - Leaderboard and Billboard

The word powerful floats in the centre of the frame.

The car slides into the frame, moving forwards swiftly.

The camera subtly pans from left to right to give the sequence more motion.

The wheels of the car are spinning as it moves.

The car quickly progresses, camera still panning.

The car overlaps the word 'Powerful'.

As the car speeds past the word, a motion blur effect is applied to the word to accentuate the speed of the car.

The camera is still panning.

As the car moves out of the frame the motion blur increases on the word and it moves left slightly as if pulled by the force of the car's wind.

The word is now very blurred and faded. We cut to the next frame just after the car has moved off completely.