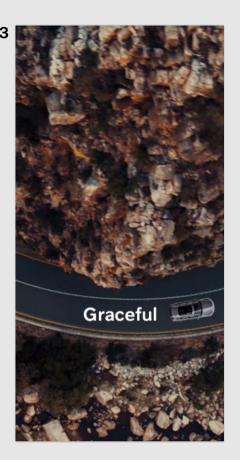

## XC60 Awareness - Leaderboard and Billboard

The car moves forward around the bend.

The camera pans gently out throughout this sequence.

As the car reaches the centre, the word 'Graceful' fades into frame: The letters fading in one by one as the car moves over each one.

The car moves swiftly around the bend and out of frame leaving just the word 'Graceful' in the centre.

The charging port and word glow slowly on and off in unison 3 times.

A subtle light leak from the top left hand corner gives the scene more movement.

The glow on the word is subtle and elegant.

We cut to the last frame - where just the image and Volvo word mark are visible.

The car moves gently forward as the CTA and model name fade in.