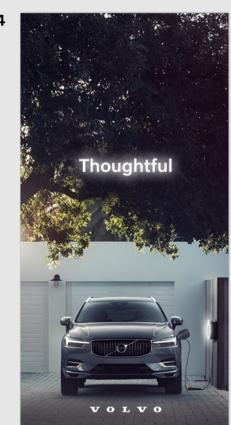

The glow on the word is subtle and elegant.

We cut to the last frame - where just the image and Volvo word mark are visible.

The car moves gently forward as the CTA and model name fade in.