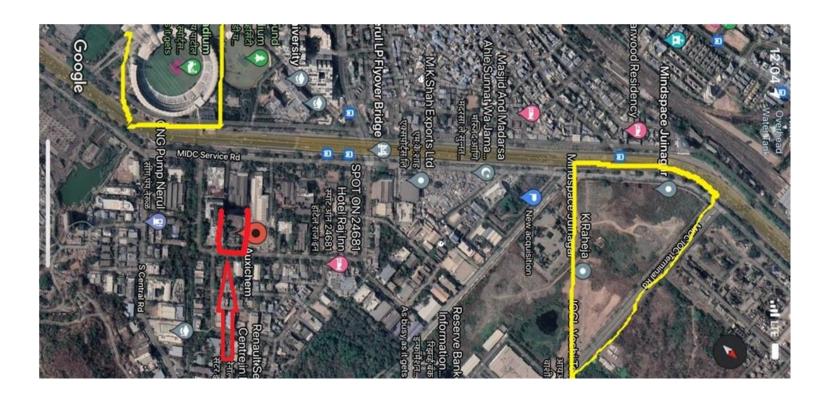

### **LOCATION ADVANTAGES**

- > Close proximity to Mumbai Pune National Highway
- > Upcoming International Airport in a five kilometer radius
- > Diagonally opposite the famous DY Patil Stadium in Nerul
- Centrally located amid educational institutions, Malls, Hotels, Restaurants, Hospitals, Clinics and other daily necessities
- Easy access to recreational avenues like multiplexes, theme parks, temples and sanctuaries
- > Effective rail and road connectivity that makes commute easy