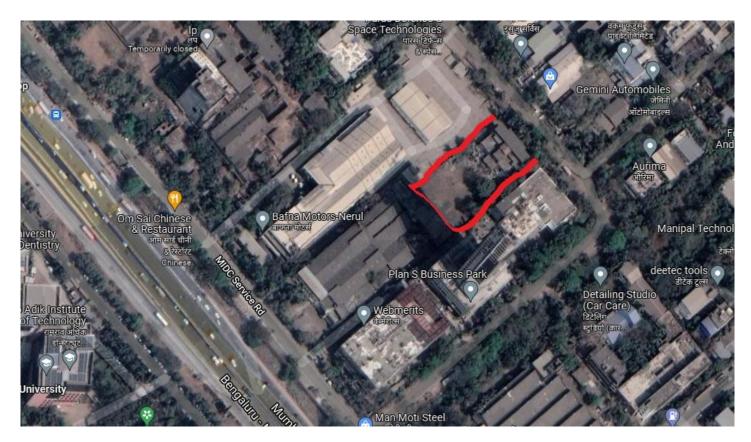

### **LOCATION ADVANTAGES**

- > Close proximity to Mumbai Pune National Highway
- > Upcoming International Airport in a five kilometer radius
- > Diagonally opposite the famous DY Patil Stadium in Nerul
- Centrally located amid educational institutions, Malls, Hotels, Restaurants, Hospitals, Clinics and other daily necessities
- Easy access to recreational avenues like multiplexes, theme parks, temples and sanctuaries
- > Effective rail and road connectivity that makes commute easy