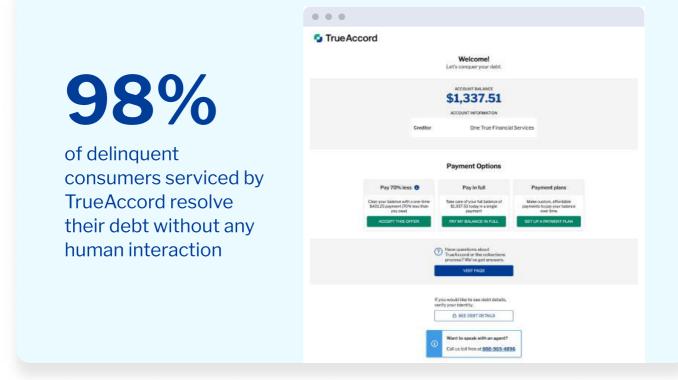

#### Empower consumers with a self-serve experience and collect faster from happier people.

A flexible, intuitive digital portal puts consumers in control and leads to commitments that stick. 98% of TrueAccord consumers who resolve their debts do so in a totally self-serve fashion, without interacting with a human being.