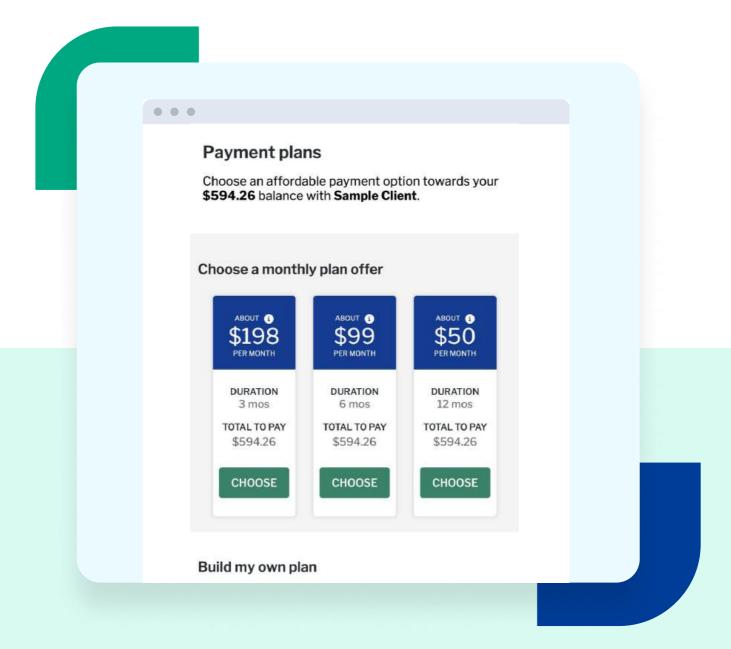

# **Pre-Set Payment Plans**

Pre-set plans offer consumers the opportunity to choose their start date and when they pay each month—the quickest option for delinquent consumers ready to get back on track.