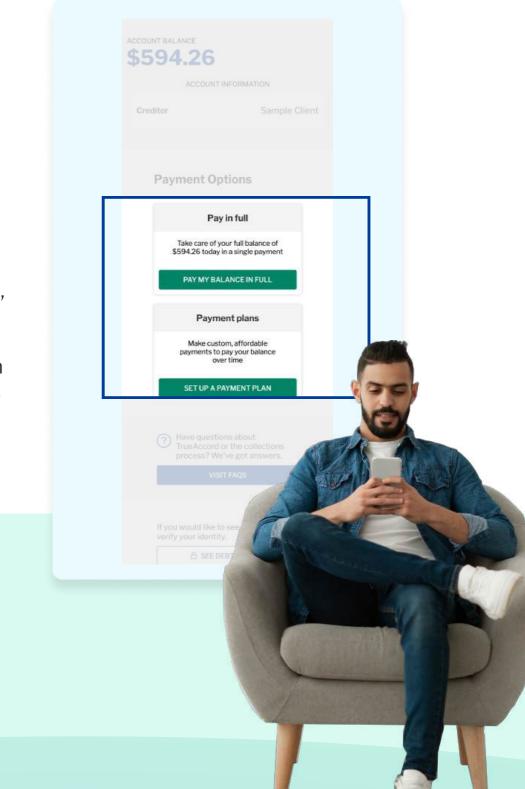

### **Options for Consumers to Conquer Debt**

One key to better collection results is offering flexible payment options—**59% of consumers in debt want more flexible payment options.** 

For our self-serve portal, we work within our clients' requirements when presenting payment options to consumers and then use machine learning to optimize those options.

Once your consumer has reached the portal, they will be presented with the options you have determined, from pre-set payment plans all the way to settlement offers.