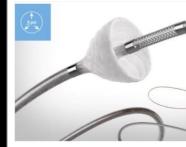

## Website

http://www.surefiremedical.com

ic agents through a unique

n reverse flow, when drugs/

with an expandable tip, which

ing forward flow to allow normal

carry therapy as close to the tumor

are being delivered by the system,

atically and dynamically expands to

II, creating a pressure gradient that

rapeutic agents deeply into the locking backflow that might damage . The Surefire Infusion Systems and

ision have received regulatory e U.S., Europe, Canada, Australia,...