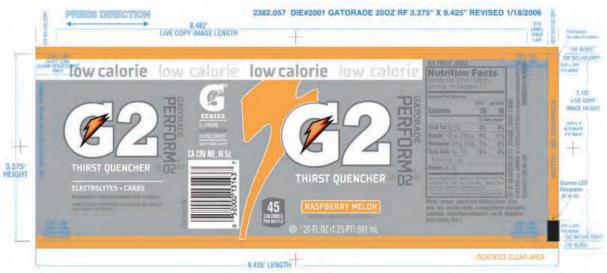

## **LABELS**

### Production Art / Final Art

Gatorade Label (Production Art / Final Art and Pre-press Preparation)

| PORTE                  | OLIO                                                                                                                            |
|------------------------|---------------------------------------------------------------------------------------------------------------------------------|
| RICARDO <u>MATIONG</u> | graphic designer                                                                                                                |
|                        | graphic designer  +852 4670 0911  ricardo_mationg@yahoo.com  +63 999 563 0550 (Ric Mationg)  www.linkedin.com/in/ricardomationg |
| - FND -                |                                                                                                                                 |