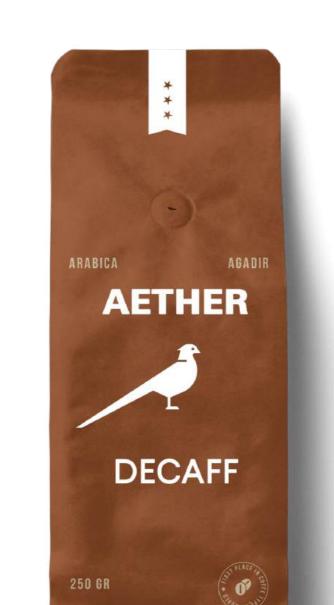

### SIGNATURE BLEND

Decaff

£12

MOROCCAN / LIGHT ROAST

ADD 250g READ MORE

Experience the bold intensity of our Signature Espresso Blend, crafted with premium Moroccan beans and a smooth, light roast profile.

Our Signature Decaf Blend delivers the same rich complexity without the caffeine, giving you a smooth and satisfying coffee experience any time of day.

**X** Collapse