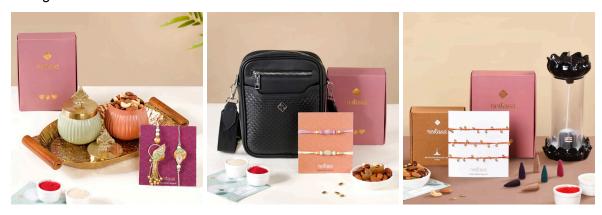

Something that's more than just a Rakhi!
Our delightful RAKHI HAMPERS

Something to wrap love around their wrist-

With our BRACELET RAKHIS for the sister who deserves the best!

We've got special keepsake bracelet RAKHIS FOR SISTER collection

#### Raksha Bandhan and devotion

Ganesha Rakhis and divinely soothing hampers with tiny brass idols bring the perfect blend of faith and elegance together and it's winning hearts everywhere! At its core, Raksha Bandhan is a celebration of the bond siblings share with each other. However, it's also a festival symbolizing protection and the promise of safety, where sisters tie sacred threads on their brothers' wrists as a gesture of love and lifelong care.