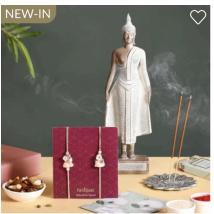

#### Raksha Bandhan and devotion

Ganesha Rakhis and divinely soothing hampers with tiny brass idols bring the perfect blend of faith and elegance together and it's winning hearts everywhere! At its core, Raksha Bandhan is a celebration of the bond siblings share with each other. However, it's also a festival symbolizing protection and the promise of safety, where sisters tie sacred threads on their brothers' wrists as a gesture of love and lifelong care.

This year, our collection of Rakhi hampers encapsulates profound tradition and contemporary elegance in equal measure. By introducing Ganesha Rakhis, a symbol of protection, wisdom, and auspicious beginnings, and Krishna Rakhis embodying love and justice, along with our new brass devotional idols, we aim to elevate the spiritual essence of Raksha Bandhan while offering hampers with deeper spiritual significance, appealing to those who value both heritage and modernity in their celebrations.