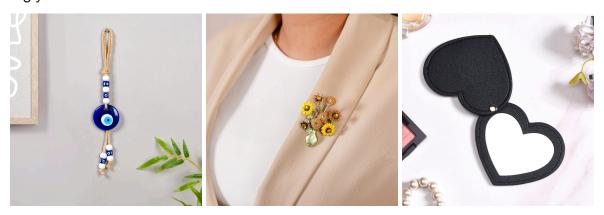

Rakhis/Lumbas for your sister because tying rakhi is not just a tradition - brothers and sisters are both protectors from the very start.

Small gestures of love in the form of a little gift to say 'I cherish you' - Evil eye wall hanging, heart-shaped pocket mirrors, a symbolic brooch, and more make up this lovingly curated collection.