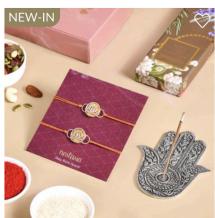

Rakhis/Lumbas for your sister because tying rakhi is not just a tradition - brothers and sisters are both protectors from the very start.

Small gestures of love in the form of a little gift to say 'I cherish you' - Evil eye wall hanging, heart-shaped pocket mirrors, a symbolic brooch, and more make up this lovingly curated collection.

# Handpicked with you in mind, we are offering-

A plan to make Raksha Bandhan's double the joy-With our beautiful COUPLE RAKHIS!

A Rakhi for every wrist!

Because we have RAKHI SETS

And bracelet Rakhis for brothers who can wear them not just on the day of the occasion but everyday as a reminder of the love their sis shares for them. Beaded precious stone bracelets and bracelets that are inspired by spiritual balance like the planet/chakra bracelets.