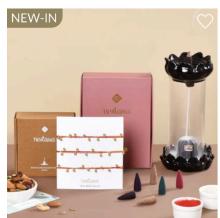

Something that's more than just a Rakhi!
Our delightful RAKHI HAMPERS

Something to wrap love around their wrist-

With our BRACELET RAKHIS for the sister who deserves the best!

We've got special keepsake bracelet RAKHIS FOR SISTER collection

The collections bracelets that double up as jewellery well after the occasion are a sustainable choice this festive season and a constant reminder of your sibling and the bond you share with them!