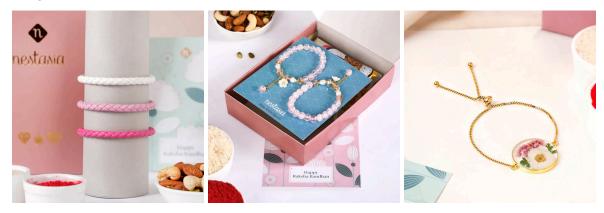

## With a little extra thought, we came up with -

Kids' Rakhis designed to tickle their curious minds with creative designs - something they will cherish long after Raksha Bandhan too. A surprise full of cuteness & colour! KIDS RAKHI they'll adore!

Rakhis/Lumbas for your sister because tying rakhi is not just a tradition - brothers and sisters are both protectors from the very start.

Small gestures of love in the form of a little gift to say 'I cherish you' - Evil eye wall hanging, heart-shaped pocket mirrors, a symbolic brooch, and more make up this lovingly curated collection.

# Handpicked with you in mind, we are offering-

A plan to make Raksha Bandhan's double the joy-With our beautiful COUPLE RAKHIS!

A Rakhi for every wrist!

Because we have RAKHI SETS

And bracelet Rakhis for brothers who can wear them not just on the day of the occasion but everyday as a reminder of the love their sis shares for them. Beaded precious stone bracelets and bracelets that are inspired by spiritual balance like the planet/chakra bracelets.

Something that's more than just a Rakhi!
Our delightful RAKHI HAMPERS

Something to wrap love around their wrist-

With our BRACELET RAKHIS for the sister who deserves the best!

We've got special keepsake bracelet RAKHIS FOR SISTER collection