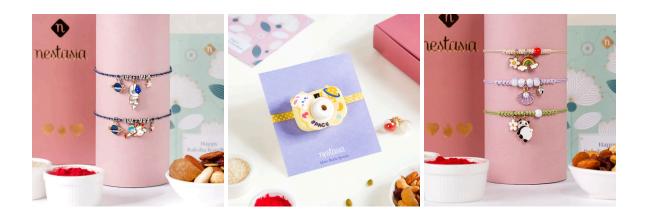

## With a little extra thought, we came up with -

Kids' Rakhis designed to tickle their curious minds with creative designs - something they will cherish long after Raksha Bandhan too. A surprise full of cuteness & colour! KIDS RAKHI they'll adore!

Something that's more than just a Rakhi!
Our delightful RAKHI HAMPERS

Something to wrap love around their wrist-

With our BRACELET RAKHIS for the sister who deserves the best!

We've got special keepsake bracelet RAKHIS FOR SISTER collection