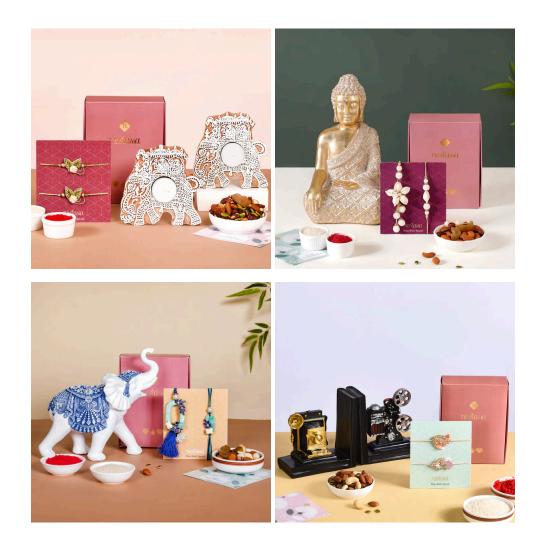

#### Raksha Bandhan and devotion

Ganesha Rakhis and divinely soothing hampers with tiny brass idols bring the perfect blend of faith and elegance together and it's winning hearts everywhere! At its core, Raksha Bandhan is a celebration of the bond siblings share with each other. However, it's also a festival symbolizing protection and the promise of safety, where sisters tie sacred threads on their brothers' wrists as a gesture of love and lifelong care.

This year, our collection of Rakhi hampers encapsulates profound tradition and contemporary elegance in equal measure. By introducing Ganesha Rakhis, a symbol of protection, wisdom, and auspicious beginnings, and Krishna Rakhis embodying love and justice, along with our new brass devotional idols, we aim to elevate the spiritual essence of Raksha Bandhan while offering hampers with deeper spiritual significance, appealing to those who value both heritage and modernity in their celebrations.