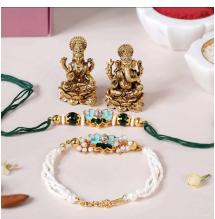

# Handpicked with you in mind, we are offering-

A plan to make Raksha Bandhan's double the joy-With our beautiful COUPLE RAKHIS!

A Rakhi for every wrist!

Because we have RAKHI SETS

And bracelet Rakhis for brothers who can wear them not just on the day of the occasion but everyday as a reminder of the love their sis shares for them. Beaded precious stone bracelets and bracelets that are inspired by spiritual balance like the planet/chakra bracelets.

Furthermore, Rakhis themselves are evolving from single-use ones to versatile, stylish accessories. Our collection includes jewellery-style Rakhis, such as beaded bracelets with protective stones like Lapis Lazuli for brothers, healing chakra bracelets, and braided or pearly bracelets with charms for sisters. These can be worn beyond Raksha Bandhan, adding a sustainable element to the occasion. By offering multi-use accessories, we not only reduce waste but also ensure that these symbols of love and protection are cherished year-round.