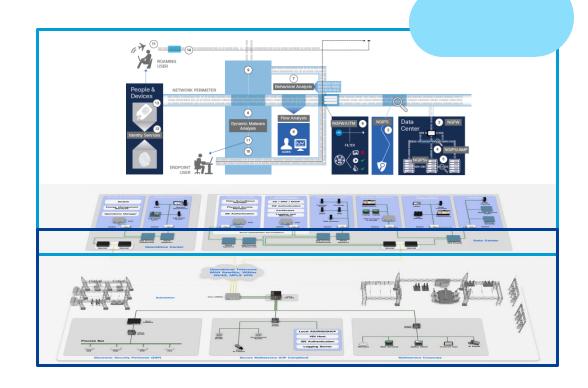

# The Cisco IoT System Portfolio

An Extensive Set of Solutions for Network Connectivity and Security