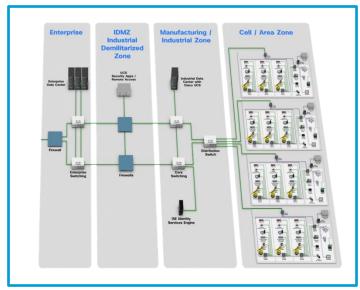

# The Cisco IoT System Portfolio

An Extensive Set of Solutions for Network Connectivity and Security