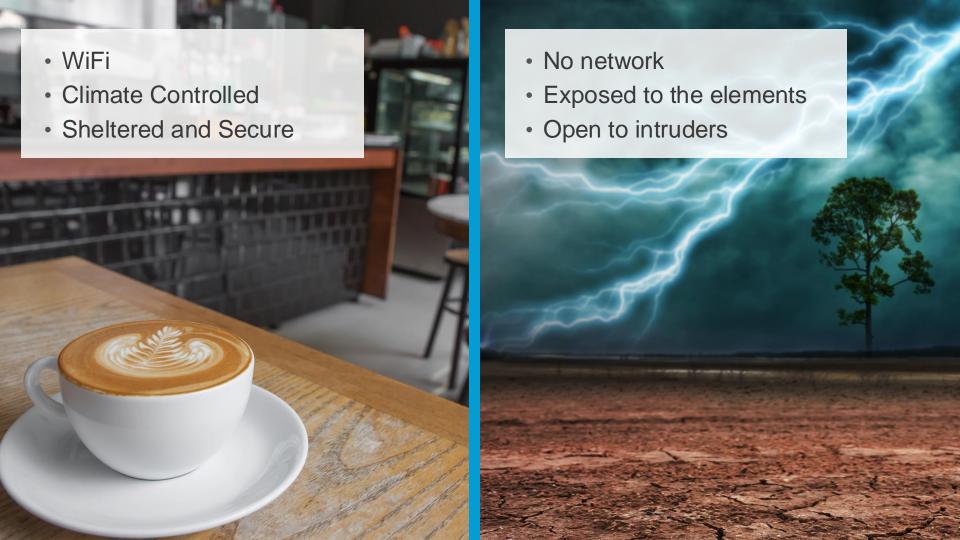

#### ADOPTION RATE OF DIGITAL INFRASTRUCTURE

World population expected to rise to

7.6 billion by 2020

From 7.2 billion in 2014.

**5X faster** than electricity and telephony

Use Case:

My Dog