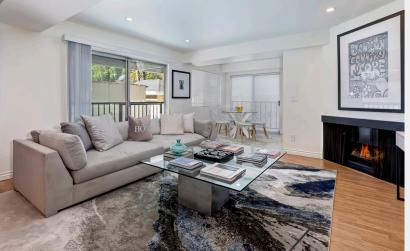

## JUST SOLD 1021 N. CRESCENT HEIGHTS BLVD. #106 WEST HOLLYWOOD, CA

This spacious 1 bed, 1 bath condo gives you the best of both worlds: the quiet privacy of a rear corner unit and the coveted walkability (score) to WeHo's hot spots! Whole Foods or a variety of coffee shops to get your morning brew are all close by. In a blink of an eye you're at the area's most loved restaurants and nightlife spots, such as Ysabel, Delilah, La Boheme, Laurel Hardware and Hamburger Marys. The Sunset Strip, The Grove and Beverly Hills all with world-renowned shopping are also at your disposal with this excellent -central to all- location in West Hollywood proper. The unit itself has an excellent open floorplan with room to entertain! It boasts sleek floors, elegant recessed lighting and ample storage space. The bedroom features two large closets, a luxurious glass doored shower-tub and a mirror with glam lighting. In the living room, you can snuggle up and enjoy the warmth of the fireplace as you admire your striking pool view and gorgeous afternoon sun! This fresh, bright home provides the perfect canvas to add your own personal design flair or enjoy the modern simplicity as it is.