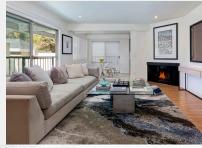

## JUST SOLD 1021 N. CRESCENT HEIGHTS BLVD. #106 WEST HOLLYWOOD, CA

This spacious 1 bed, 1 bath condo gives you the best of both worlds: the quiet privacy of a rear corner unit and the coveted walkability (score) to WeHo's hot spots! Whole Foods or a variety of coffee shops to get your morning brew are all close by. In a blink of an eye you're at the area's most loved restaurants and nightlife spots, such as Ysabel, Delilah, La Boheme, Laurel Hardware and Hamburger Marys. The Sunset Strip, The Grove and Beverly Hills all with world-renowned shopping are also at your disposal with this excellent -central to all- location in West Hollywood proper. The unit itself has an excellent open floorplan with room to entertain! It boasts sleek floors, elegant recessed lighting and ample storage space. The bedroom features two large closets, a luxurious glass doored shower-tub and a mirror with glam lighting. In the living room, you can snuggle up and enjoy the warmth of the fireplace as you admire your striking pool view and gorgeous afternoon sun! This fresh, bright home provides the perfect canvas to add your own personal design flair or enjoy the modern simplicity as it is.