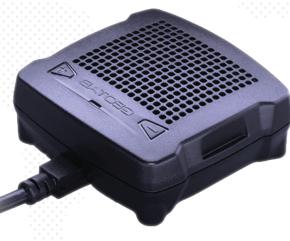

## The GEOTAB GO TALK - In-Vehicle Verbal **Coaching Solution**

Expand your telematics solution by adding the GEOTAB GO TALK to your GO/ device.

The GO TALK enhances driver and fleet safety by providing spoken word alerts to drivers while on the road in real-time. Set custom verbal feedback notifications for various safety events such as speeding, seat belt usage, harsh driving, idling, vehicle health, and more. With audible coaching, improving driver behaviour with fleet management technologies has never been more effective.

## The GO TALK Helps Fleets:

- Improve driver behaviour
- Enhance productivity
- Reduce accident rates and liability costs.
- Minimize vehicle wear and tear.

To request a free demo of Geotab's advanced fleet management solution, please contact our Value Added Reseller in Tanzania: