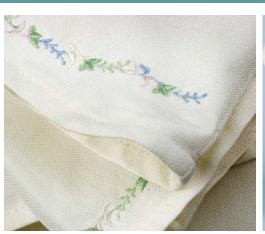

## My Binkie

Lightweight, yet cozy, our 100% organic fine-gauge bamboo/cotton blend baby blanket is trimmed in a soft seafoam linen fabric with matching embroidered bamboo shoot. 30" x 30" square

Hand wash or machine wash delicate