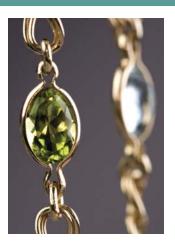

## Seaglass Necklace

Oval cut, faceted Aquamarine, Peridot and Yellow Sapphire gemstones, set in a 14K yellow gold double link necklace, evoke seaglass in surf and golden sand. Lobster clasp closure.

Luxury Apparel