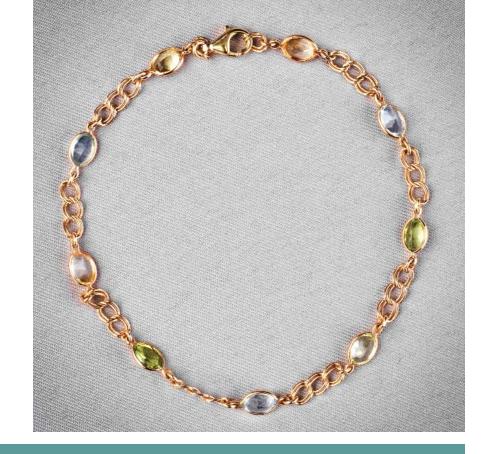

## Seaglass Necklace

Oval cut, faceted Aquamarine, Peridot and Yellow Sapphire gemstones, set in a 14K yellow gold double link necklace, evoke seaglass in surf and golden sand. Lobster clasp closure.

Luxury Apparel