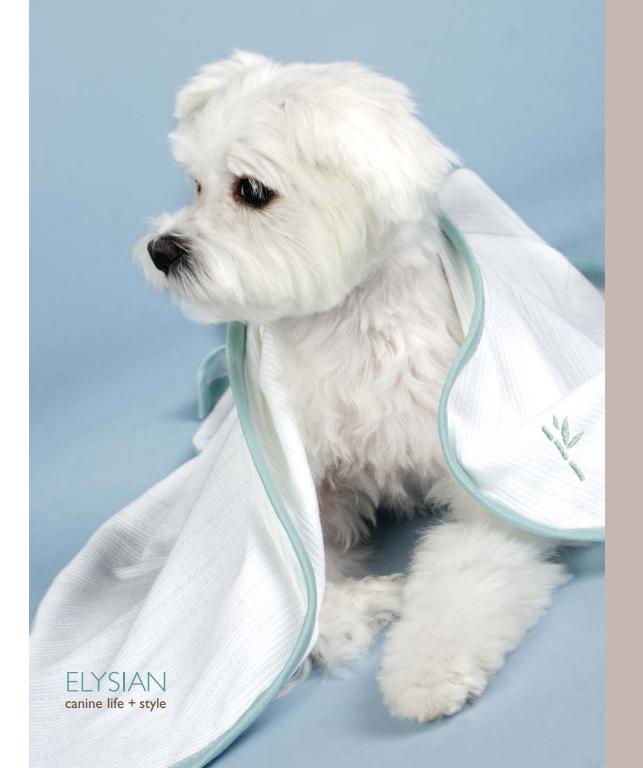

## My Binkie

Lightweight, yet cozy, our 100% organic fine-gauge bamboo/cotton blend baby blanket is trimmed in a soft seafoam linen fabric with matching embroidered bamboo shoot. 30" x 30" square

Hand wash or machine wash delicate