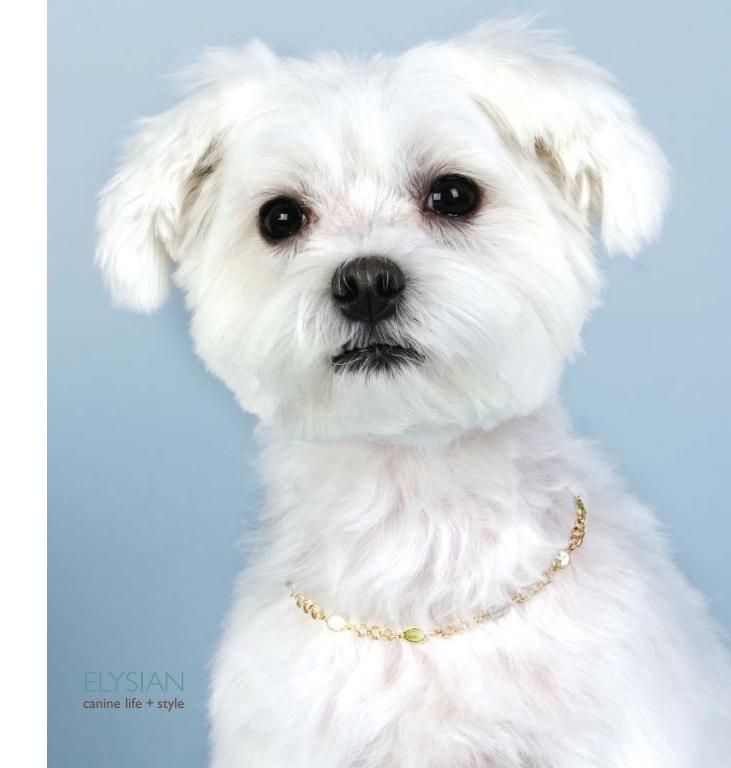

ELYSIAN canine life + style

## Seaglass Necklace

Oval cut, faceted Aquamarine, Peridot and Yellow Sapphire gemstones, set in a 14K yellow gold double link necklace, evoke seaglass in surf and golden sand. Lobster clasp closure.

Luxury Apparel