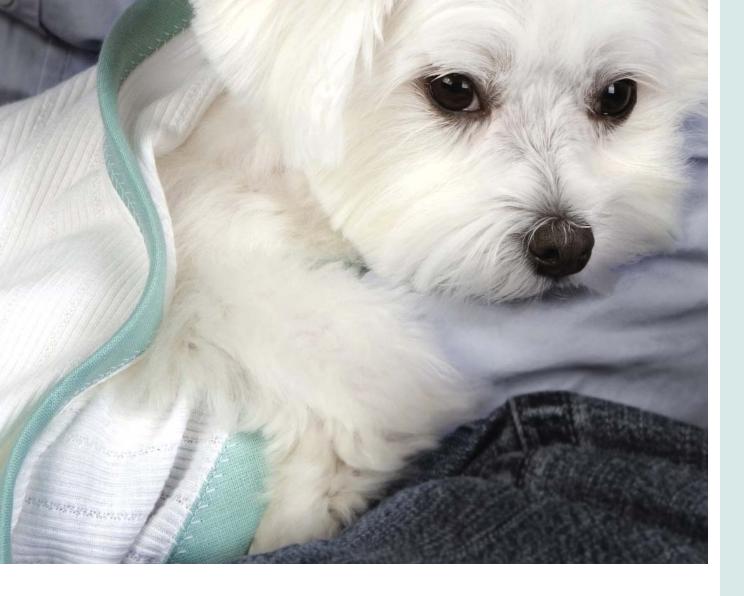

## My Binkie

Lightweight, yet cozy, our 100% organic fine-gauge bamboo/cotton blend baby blanket is trimmed in a soft seafoam linen fabric with matching embroidered bamboo shoot. 30" x 30" square

Hand wash or machine wash delicate