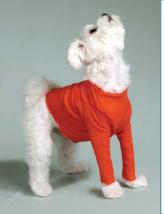

### Yoga Tee

Up Dog, Down Dog, Chase the Ball Pose... Ultra-lightweight organic cotton jersey, lovingly hand-dyed. A calming mendhi emblem is embroidered on the back, lettuce edge finishing for cuffs and waist. Available in Saffron or Vermilion.