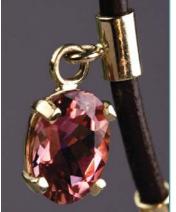

### Corded Shells Necklace

For the elegant bohemian in your life, seashells and sunset. 14K gold prong-set Mandarin Garnets, Pink Tourmaline and coin-set Mother of Pearl discs suspend from a supple brown leather cord with lobster clasp closure.