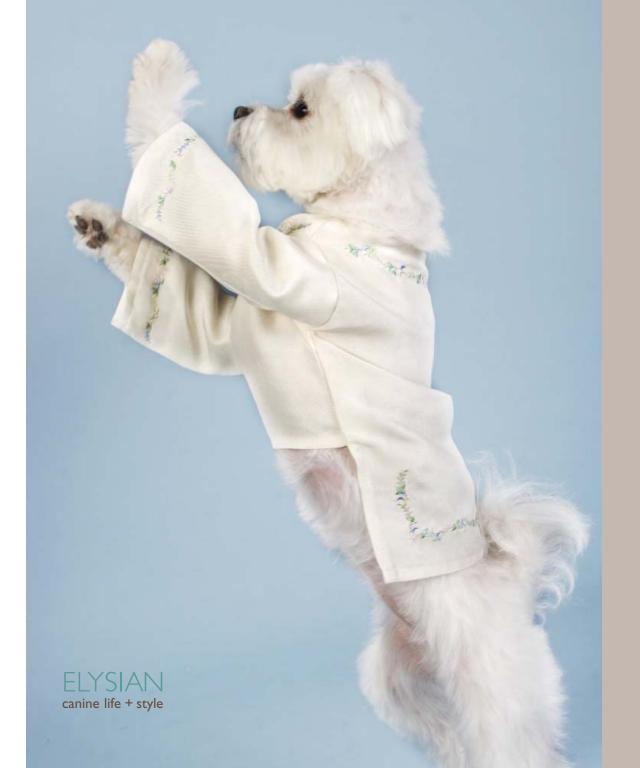

### Spring Tunic

For those outings when a more sophisicated look is in order. Natural 100% Dupioni Silk is embroidered in rayon thread with delicate vines and leaves.

Hand wash or dry clean only.