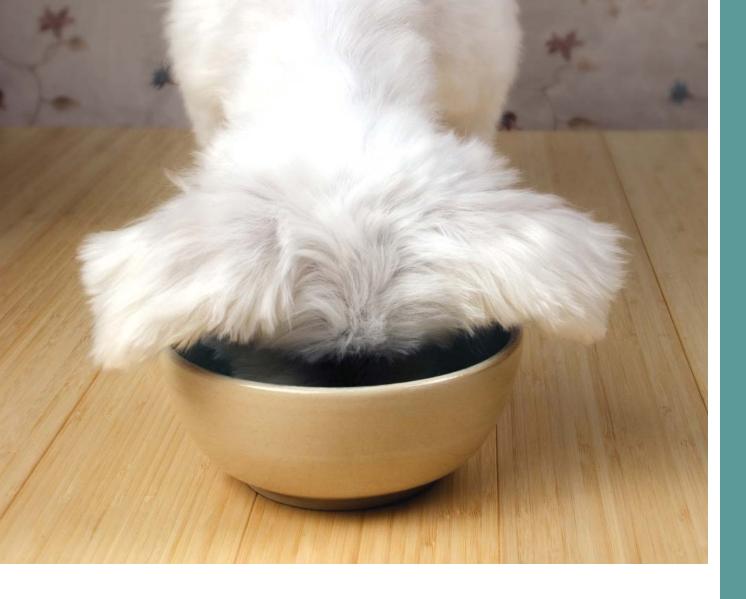

### Zen Leaf Bowl

The calming colors of heaven & earth invite your furry one to eat, drink and find peace in a full tummy (as well as a 'zen' leaf at the bottom of the bowl).

Our porcelain bowl is hand-painted with a delicate wash effect and exterior crackle glaze. Cork disc on the bottom offers slip resistance.

Hand wash