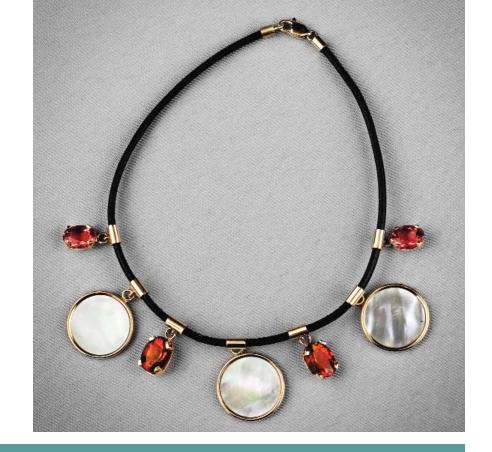

### Corded Shells Necklace

For the elegant bohemian in your life, seashells and sunset. 14K gold prong-set Mandarin Garnets, Pink Tourmaline and coin-set Mother of Pearl discs suspend from a supple brown leather cord with lobster clasp closure.