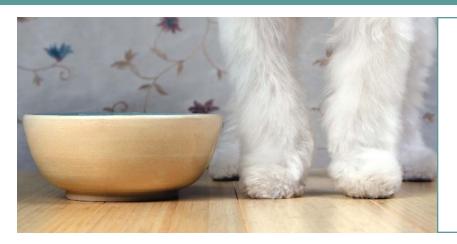

### Zen Leaf Bowl

The calming colors of heaven & earth invite your furry one to eat, drink and find peace in a full tummy (as well as a 'zen' leaf at the bottom of the bowl).

Our porcelain bowl is hand-painted with a delicate wash effect and exterior crackle glaze. Cork disc on the bottom offers slip resistance.

Hand wash