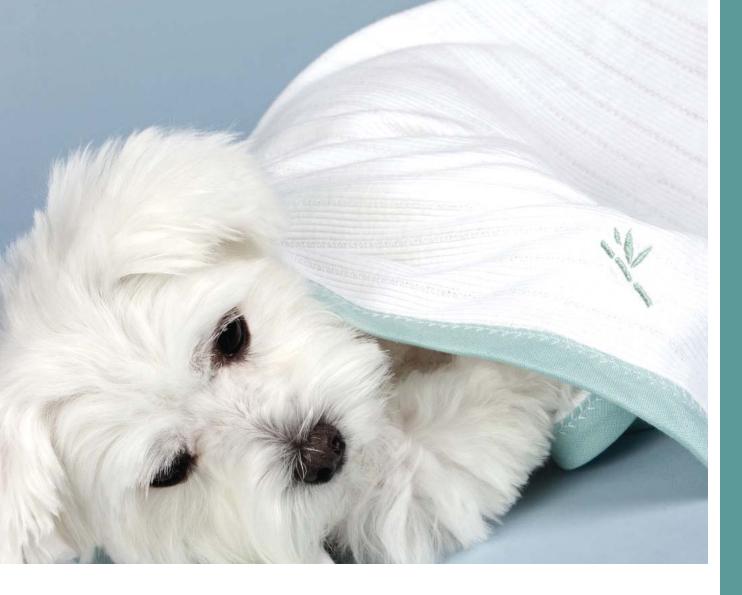

## My Binkie

Lightweight, yet cozy, our 100% organic fine-gauge bamboo/cotton blend baby blanket is trimmed in a soft seafoam linen fabric with matching embroidered bamboo shoot. 30" x 30" square

Hand wash or machine wash delicate