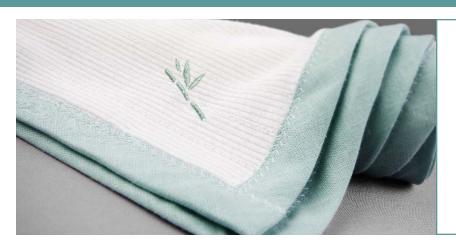

## My Binkie

Lightweight, yet cozy, our 100% organic fine-gauge bamboo/cotton blend baby blanket is trimmed in a soft seafoam linen fabric with matching embroidered bamboo shoot. 30" x 30" square

Hand wash or machine wash delicate