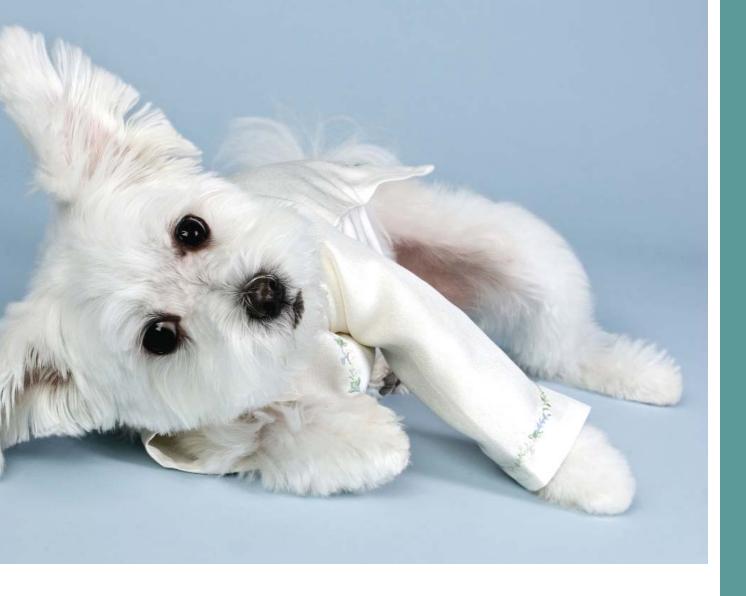

### Spring Tunic

For those outings when a more sophisicated look is in order. Natural 100% Dupioni Silk is embroidered in rayon thread with delicate vines and leaves.

Hand wash or dry clean only.