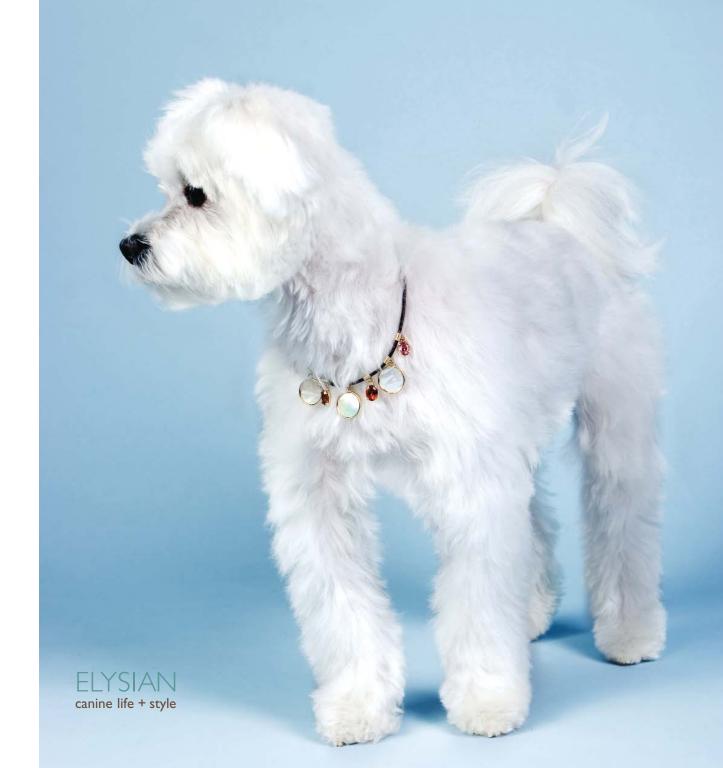

### Corded Shells Necklace

For the elegant bohemian in your life, seashells and sunset. 14K gold prong-set Mandarin Garnets, Pink Tourmaline and coin-set Mother of Pearl discs suspend from a supple brown leather cord with lobster clasp closure.