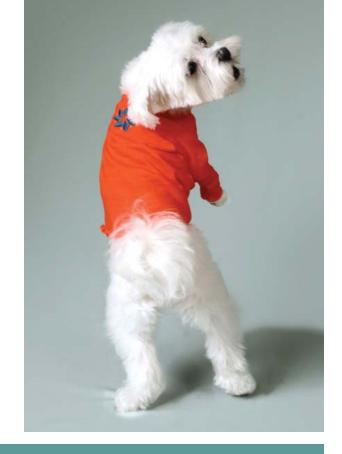

### Yoga Tee

Up Dog, Down Dog, Chase the Ball Pose... Ultra-lightweight organic cotton jersey, lovingly hand-dyed. A calming mendhi emblem is embroidered on the back, lettuce edge finishing for cuffs and waist. Available in Saffron or Vermilion.