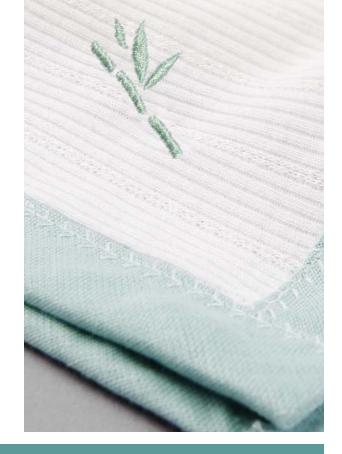

## My Binkie

Lightweight, yet cozy, our 100% organic fine-gauge bamboo/cotton blend baby blanket is trimmed in a soft seafoam linen fabric with matching embroidered bamboo shoot. 30" x 30" square

Hand wash or machine wash delicate