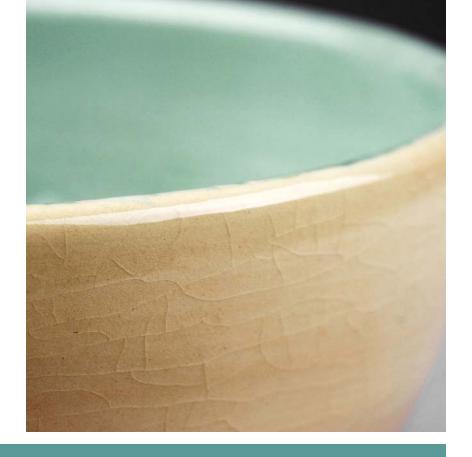

### Zen Leaf Bowl

The calming colors of heaven & earth invite your furry one to eat, drink and find peace in a full tummy (as well as a 'zen' leaf at the bottom of the bowl).

Our porcelain bowl is hand-painted with a delicate wash effect and exterior crackle glaze. Cork disc on the bottom offers slip resistance.

Hand wash