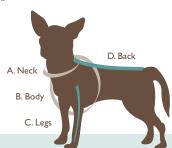

#### **MEASUREMENTS**

For an accurate gauge of size please use a fabric measuring tape and mark the distance for the dogs neck, body, and back.

A. Neck: Measure comfortably the distance around the neck.

B. Body: Measure comfortably the distance around

the body just behind the front legs.

C. Legs: Measure precisely the entire distance from

the front shoulder to the top of the foot.

D. Back: Measure precisely the entire distance from

the base of the neck to the base of the tail.

EXECUTIVE OFFICER Yedidah Glass, CEO

yglass@elysian.ws

COMMENTS, SUGGESTIONS

& FEEDBACK woof@elysian.ws

CUSTOMER CARE customercare@elysian.ws

TELEPHONE + 1 678 516 2506 FAX + 1 253 663 8861