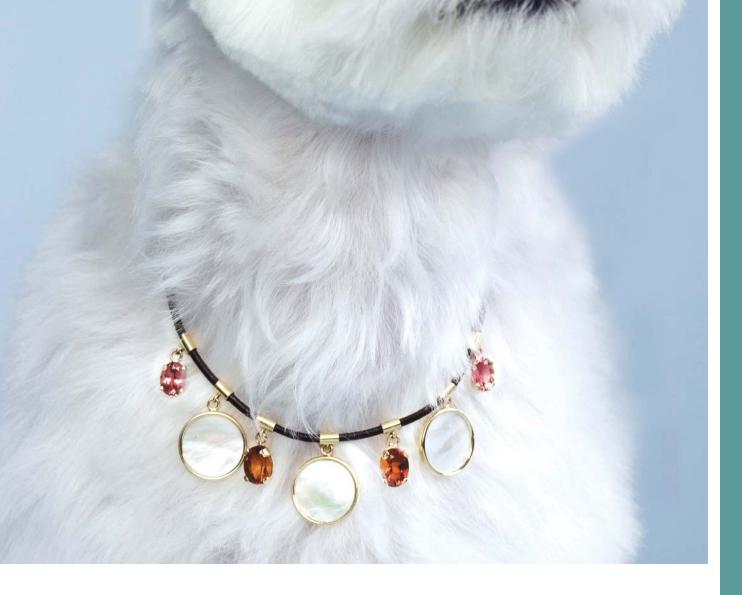

### Corded Shells Necklace

For the elegant bohemian in your life, seashells and sunset. 14K gold prong-set Mandarin Garnets, Pink Tourmaline and coin-set Mother of Pearl discs suspend from a supple brown leather cord with lobster clasp closure.