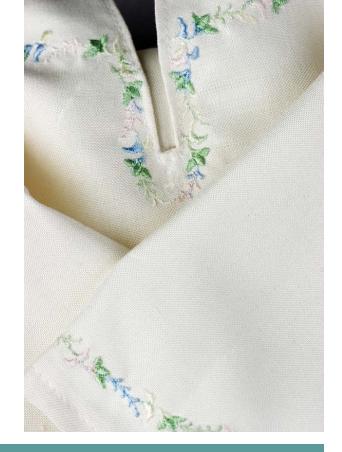

### Spring Tunic

For those outings when a more sophisicated look is in order. Natural 100% Dupioni Silk is embroidered in rayon thread with delicate vines and leaves.

Hand wash or dry clean only.