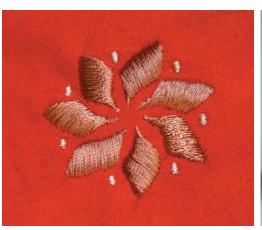

### Yoga Tee

Up Dog, Down Dog, Chase the Ball Pose... Ultra-lightweight organic cotton jersey, lovingly hand-dyed. A calming mendhi emblem is embroidered on the back, lettuce edge finishing for cuffs and waist. Available in Saffron or Vermilion.