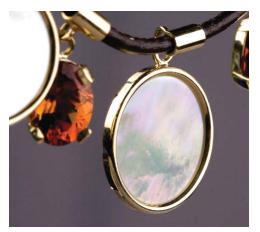

### Corded Shells Necklace

For the elegant bohemian in your life, seashells and sunset. 14K gold prong-set Mandarin Garnets, Pink Tourmaline and coin-set Mother of Pearl discs suspend from a supple brown leather cord with lobster clasp closure.