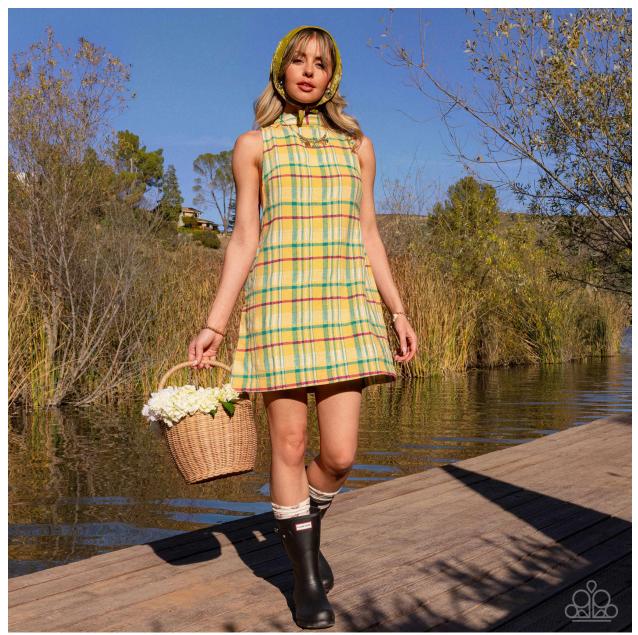

*Scandi Charm* captures the fantastical magic you've read about in storybooks and infuses it with rustic appeal. Intentionally oversized silhouettes, adorned with sweet details, like lace, ruffles, scalloped edges, and Peter Pan collars, meet the practical durability of quilted fabrics.

Make this trend your own by reaching for plaids, stripes, and baby florals in soft pastels and neutrals.

The trend comes to life in the delicate charms of your favorite novelties. Nature-inspired jewelry, in the shape of butterflies, leaves, frogs, and birds, adds the whimsical touch of an enchanted forest. Hair accessories are the perfect way to lean into the sweetness of the *Scandi Charm* trend, too. Exaggerated bows and embellished hair clips encourage a fun exploration of style, while adding sensibility to carry you through your day.