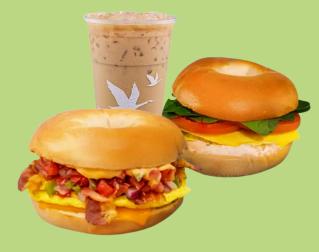

# **Morning Essentials**

Breakfast is the most important meal of the day, so fuel up with a delicious, protein-packed breakfast sandwich paired perfectly with a freshly brewed coffee to kickstart your morning.