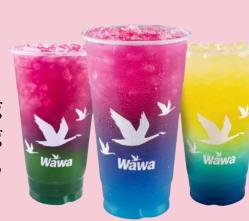

# **Midday Boost**

Stay energized with one of our refreshing energy drinks, crafted to keep you going all day long. Pair it with a snack like fresh, juicy fruit or a delicious muffin.