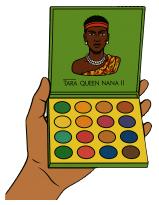

## HOUSE OF TARA | QUEEN NANA II EYESHADOW PALETTE

16 Shades of Fearless Beauty

Inspired by Queen Nana Yaa Asantewaa's unshakable courage, this palette isn't just makeup—it's a revolution in a compact.

Each of the **16 vibrant, high-pigment shades** ignites the same fire that fueled a kingdom's defiance, now translated for the modern artist's canvas: your eyes.