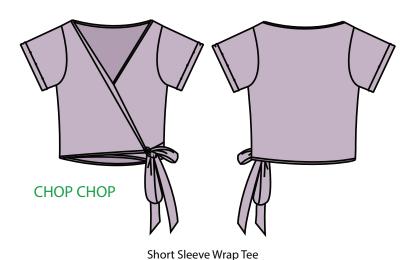

### Spring

Lavender ribbed wrap tee
White ringer tee with lavender cuffs, neck trim
to be produced with Chop Chop garment factory (new)

-push penh lenh jewelry-put all fall / holiday remainingproduct online