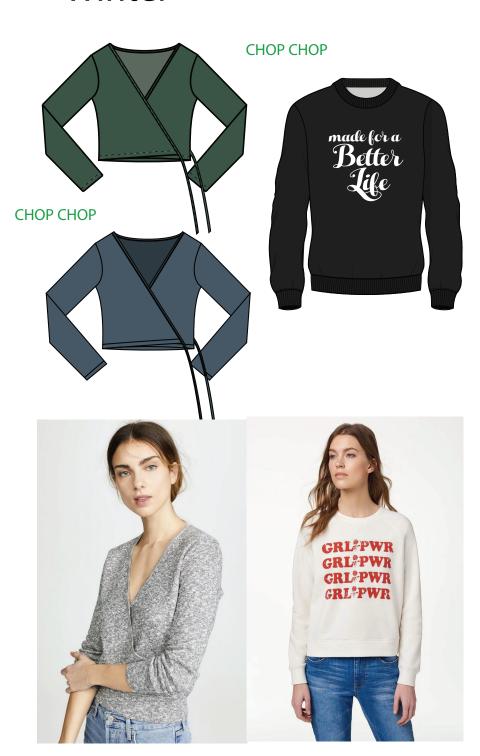

### Spring

Lavender ribbed wrap tee
White ringer tee with lavender cuffs, neck trim
to be produced with Chop Chop garment factory (new)

-push penh lenh jewelry-put all fall / holiday remainingproduct online