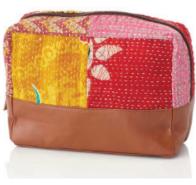

### India

one size kimono or drawstring swim cover-up sample in both india and cambodia

new faux leather accents

beach tote with sari binding

sari sunglass holder

sari pocket pouch

sari / canvas fob