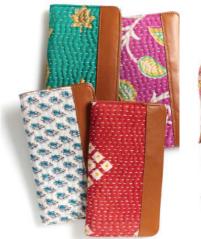

### India

one size kimono or drawstring swim cover-up sample in both india and cambodia

new faux leather accents

beach tote with sari binding

sari sunglass holder

sari pocket pouch

sari / canvas fob