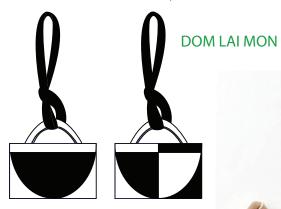

### Denim Accessories created using upcycled denim with canvas base to be produced by Dom Lai Mon collective group (new)

**CHOP CHOP** 

DOM LAI MON

Arc Tote

**DOM LAI MON** 

**Gradient Backpack** 

DOM LAI MON