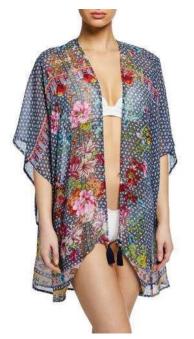

### India

one size kimono or drawstring swim cover-up sample in both india and cambodia

new faux leather accents

beach tote with sari binding

sari sunglass holder

sari pocket pouch

sari / canvas fob