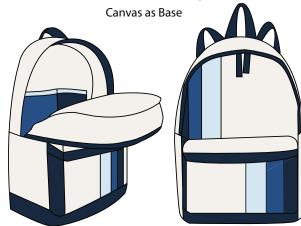

### Denim Accessories created using upcycled denim with canvas base to be produced by Dom Lai Mon collective group (new)

**CHOP CHOP** 

DOM LAI MON

Arc Tote

**DOM LAI MON** 

**Gradient Backpack** 

DOM LAI MON