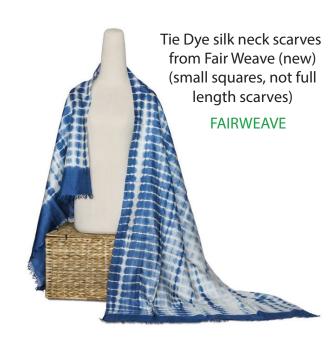

### Denim Accessories created using upcycled denim with canvas base to be produced by Dom Lai Mon collective group (new)

### Spring

Lavender ribbed wrap tee
White ringer tee with lavender cuffs, neck trim
to be produced with Chop Chop garment factory (new)





-push penh lenh jewelry-put all fall / holiday remainingproduct online

**CHOP CHOP** 



DOM LAI MON

Arc Tote



**DOM LAI MON** 

**Gradient Backpack** 



DOM LAI MON





# Summer



#### **CHOP CHOP**

Origami Tank



Black Jersey Maxi Dress Black Jersey Oragami Tank Chop Chop Garment co





Natural / Canvas wallet and crossbody from VW



Inspiration



Natural woven tote Maya Handicraft MAYA



Natural / Canvas home storage or beach basket, VW vw



Natural sea grass + black tote (with faux leather strap) MAYA

### Winter



## silk holiday accessories











brass hair accessory

### India







one size kimono or drawstring swim cover-up sample in both india and cambodia







new faux leather accents

beach tote with sari binding



sari sunglass holder



sari pocket pouch



sari / canvas fob