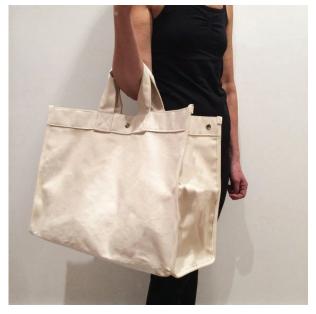

#### **CHOP CHOP**

Origami Tank

Black Jersey Maxi Dress Black Jersey Oragami Tank Chop Chop Garment co

Natural / Canvas wallet and crossbody from VW

Inspiration

Natural woven tote Maya Handicraft MAYA

Natural / Canvas home storage or beach basket, VW vw