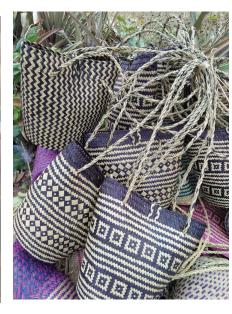

#### **CHOP CHOP**

Origami Tank

Black Jersey Maxi Dress Black Jersey Oragami Tank Chop Chop Garment co

Natural / Canvas wallet and crossbody from VW

Inspiration

Natural woven tote Maya Handicraft MAYA

Natural / Canvas home storage or beach basket, VW vw

Natural sea grass + black tote (with faux leather strap) MAYA