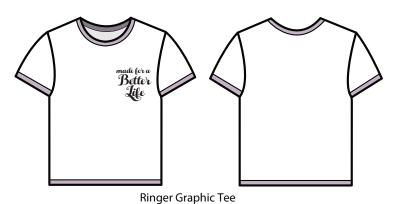

### Spring

Lavender ribbed wrap tee
White ringer tee with lavender cuffs, neck trim
to be produced with Chop Chop garment factory (new)

-push penh lenh jewelry-put all fall / holiday remainingproduct online