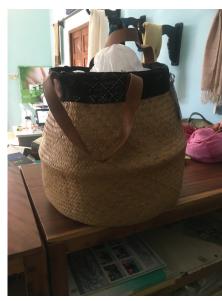

#### **CHOP CHOP**

Origami Tank

Black Jersey Maxi Dress Black Jersey Oragami Tank Chop Chop Garment co

Natural / Canvas wallet and crossbody from VW

Inspiration

Natural woven tote Maya Handicraft MAYA

Natural / Canvas home storage or beach basket, VW vw

Natural sea grass + black tote (with faux leather strap) MAYA