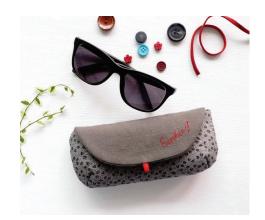

### India

one size kimono or drawstring swim cover-up sample in both india and cambodia

new faux leather accents

beach tote with sari binding

sari sunglass holder

sari pocket pouch

sari / canvas fob