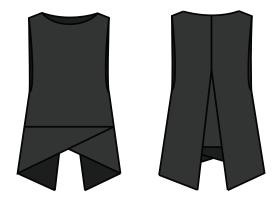

#### **CHOP CHOP**

Origami Tank

Black Jersey Maxi Dress Black Jersey Oragami Tank Chop Chop Garment co

Natural / Canvas wallet and crossbody from VW

Inspiration

Natural woven tote Maya Handicraft MAYA

Natural / Canvas home storage or beach basket, VW vw