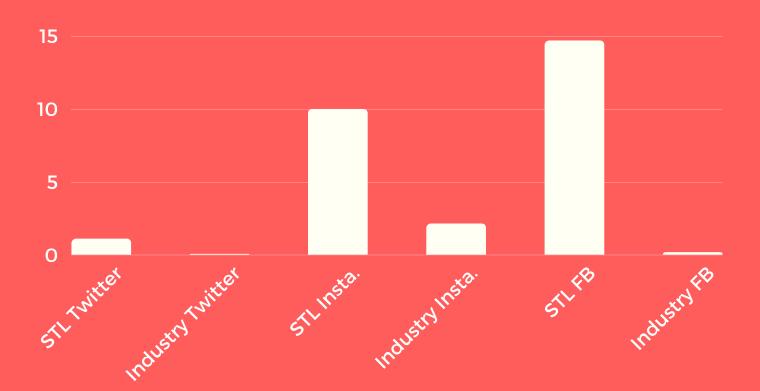

#### JUNE 2018 STATS

Tweets per day: 2.5 | Twitter engagement rate: 1.1%

Instagram posts per day: .63 | Instagram engagement rate: 10%

Facebook posts per day: .5 | Facebook engagement rate: 14.7%

# skysthelimit.org engagement compared with nonprofit industry average

Source: Rival IQ, 2018 Social Media Industry Benchmark Report

380 LIKES

45 CLICKS

"We work with motivated, creative and hard-working entrepreneurs who are ready to build their business and achieve their goals."