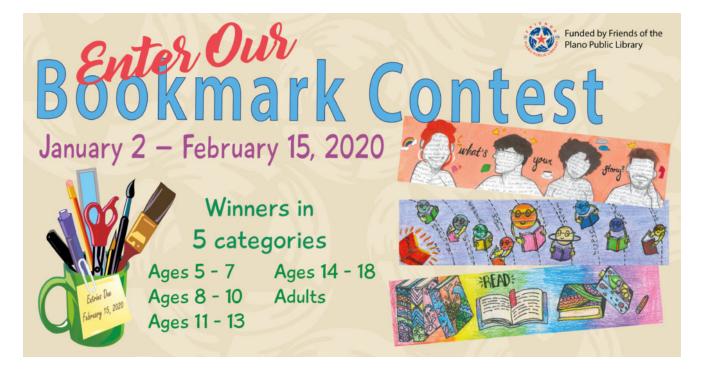

## Plano Library

It's time to exercise your art skills during our annual Bookmark Contest, sponsored by Friends of the Plano Public Library. What design will you create?

The contest starts today and runs through Saturday, February 15, 2020. All entries must be received by **6 pm on February 15** to be considered. Winners are picked from five age categories: ages 5-7, ages 8-10, ages 11-13, ages 14-18 and adults. Each winner receives a gift card, has their winning bookmark printed and distributed in the libraries, and is featured on our website.