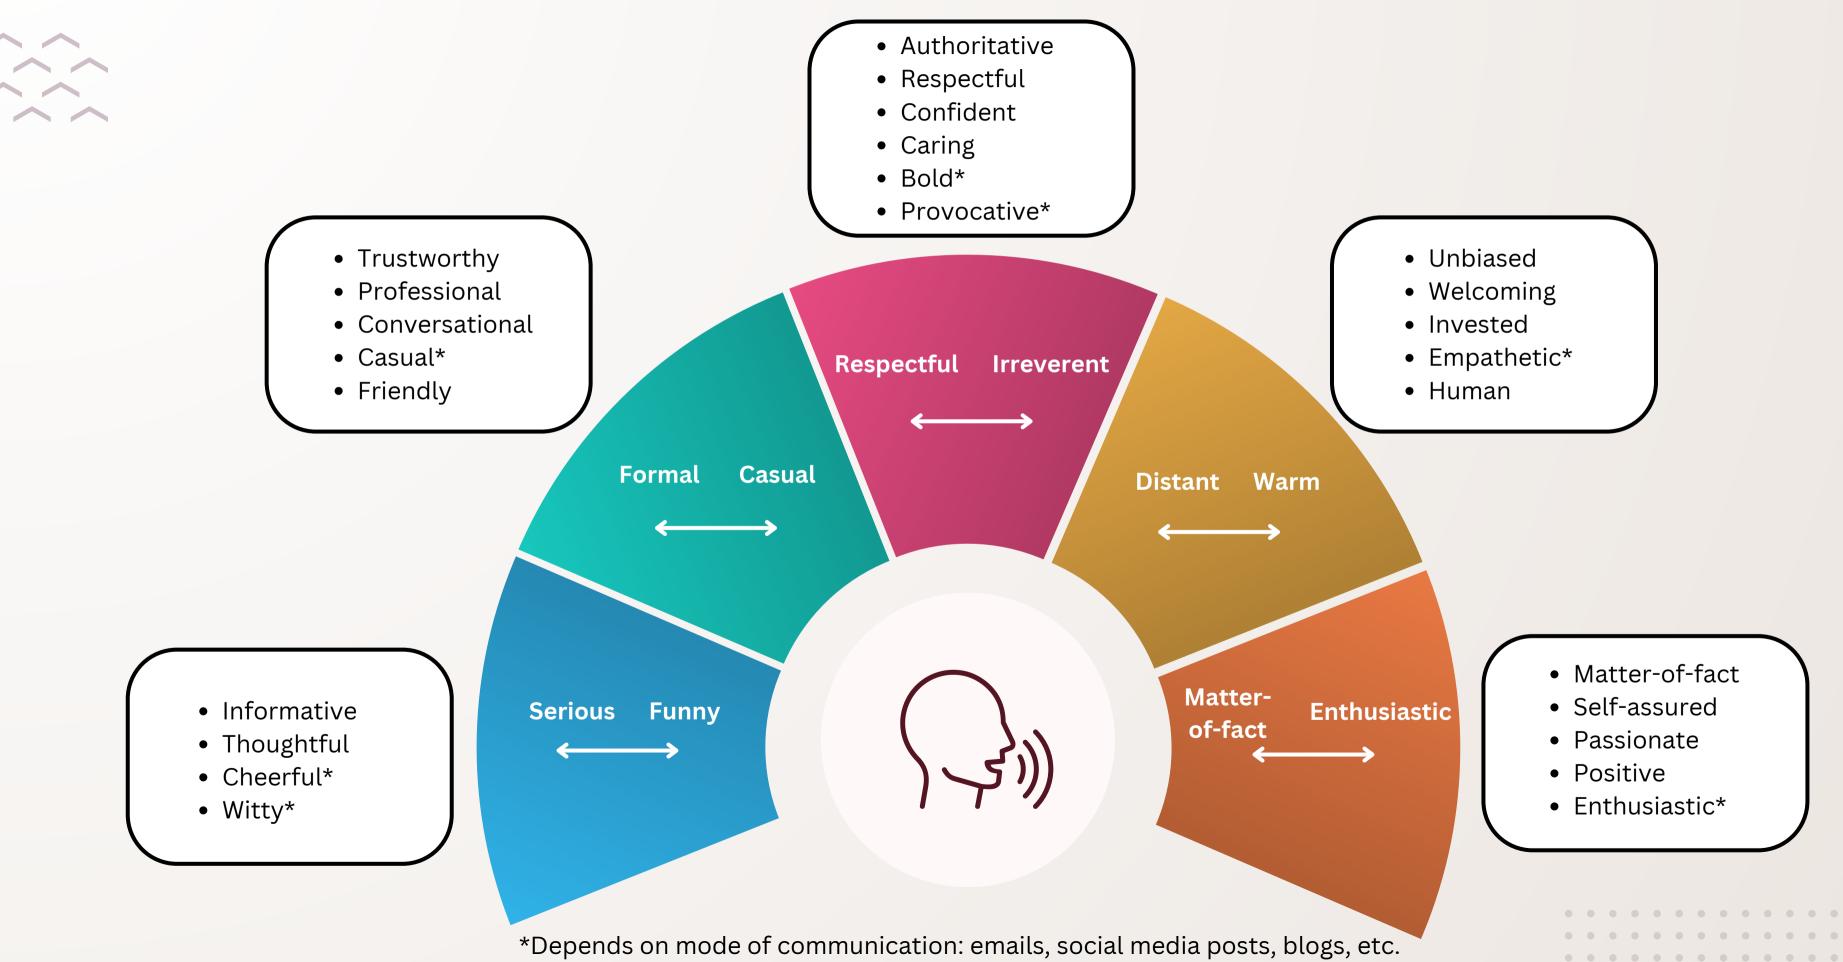

# **CW Tone of Voice Dimensions**

### Voice Characteristic

#### Description

Self-assured thought leadership conveyed with confidence

Conversational, welcoming, and connecting

Wording indicates extensive and creative thought about any topic being discussed.

A tone of voice that says, "we care about your company's success and wellbeing as much as you do."

Indicates that real people are on the other side of our company's online presence

. . . . . . . . . . .