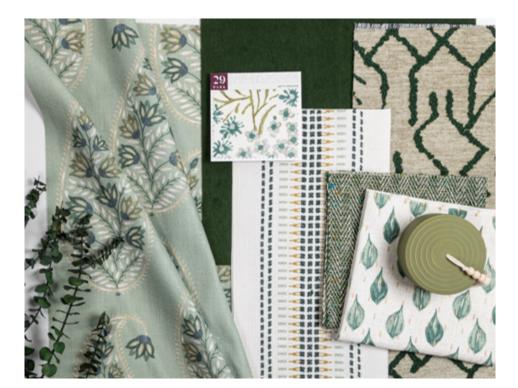

# JUNIPER COLOR SERIES

Bring the peaceful feel of nature indoors with fabrics that span a spectrum from soft sage to deep forest green.

**CAMERON DILL** 

HAWKINS BOTTLE

ADELLE RAINFOREST

JEANETTE JUNIPER

NALA EMERALD

POSEY SNAP PEA

PARKER JADE

ASHLAND THYME