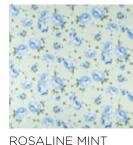

# JUNIPER COLOR SERIES

Bring the peaceful feel of nature indoors with fabrics that span a spectrum from soft sage to deep forest green.

**CAMERON DILL** 

HAWKINS BOTTLE

ADELLE RAINFOREST

JEANETTE JUNIPER

NALA EMERALD

POSEY SNAP PEA

PARKER JADE

ASHLAND THYME