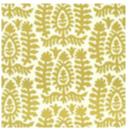

# JUNIPER COLOR SERIES

Bring the peaceful feel of nature indoors with fabrics that span a spectrum from soft sage to deep forest green.

**CAMERON DILL** 

HAWKINS BOTTLE

ADELLE RAINFOREST

JEANETTE JUNIPER

NALA EMERALD

POSEY SNAP PEA

PARKER JADE

ASHLAND THYME