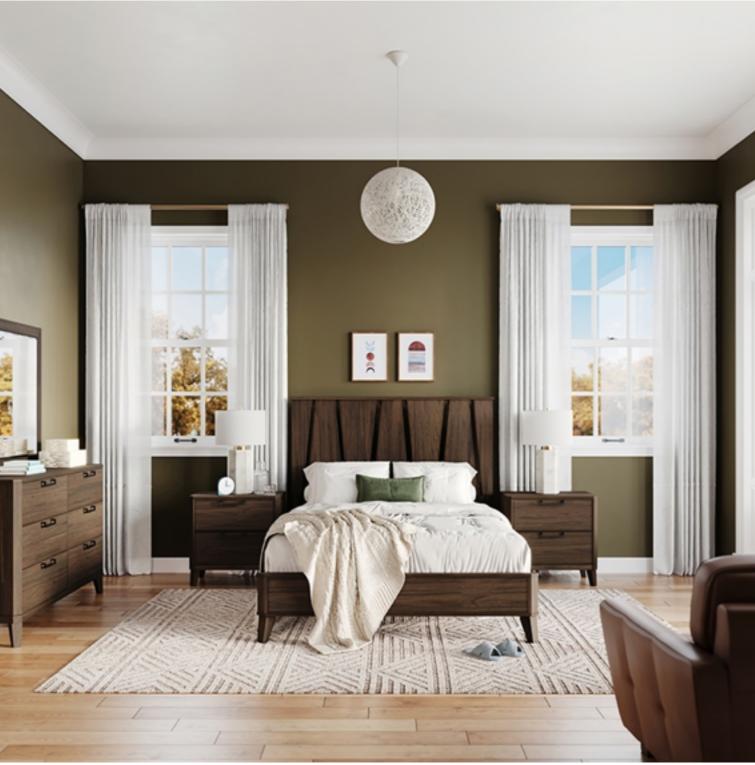

Fall for fall color

The cabincore color palette is warm, rustic, and inspired by nature. Start with creamy neutrals, browns, and grays interspersed with forest/moss greens, earthy browns, and falling-leaf-hues of orange, yellow, and terracotta.

**5★★★★★** (206)

Quick View

Maxwell Accent

**5★★★★★** (46)

**Quick View** 

Natural materials play a central role. Incorporate distressed/weathered/reclaimed woods, leathers, wood paneling, stone, and natural fibers. Dried/fresh florals, forest-themed/wildlife artwork and decor complete the look.