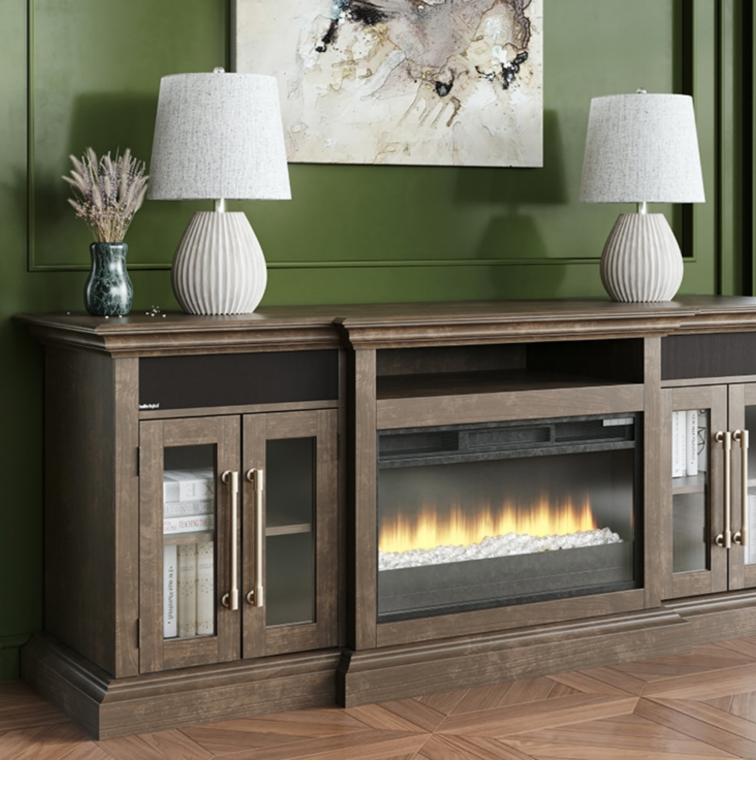

## Fireplaces are hot!

As temperatures drop and winds whip up, nothing is better than cuddling up to the warmth of a fire. Style the space with candles, accessories, and artwork for a warm, cozy vibe that remains long after the embers have been extinguished.