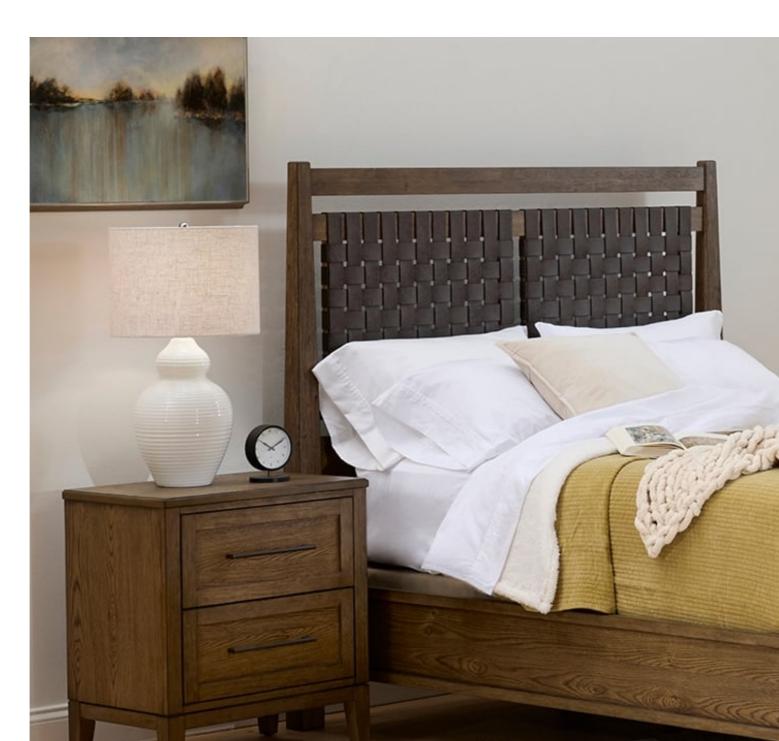

Fall for fall color

The cabincore color palette is warm, rustic, and inspired by nature. Start with creamy neutrals, browns, and grays interspersed with forest/moss greens, earthy browns, and falling-leaf-hues of orange, yellow, and terracotta.

**5★★★★★** (206)

Quick View

Maxwell Accent

**5★★★★★** (46)

**Quick View** 

Natural materials play a central role. Incorporate distressed/weathered/reclaimed woods, leathers, wood paneling, stone, and natural fibers. Dried/fresh florals, forest-themed/wildlife artwork and decor complete the look.