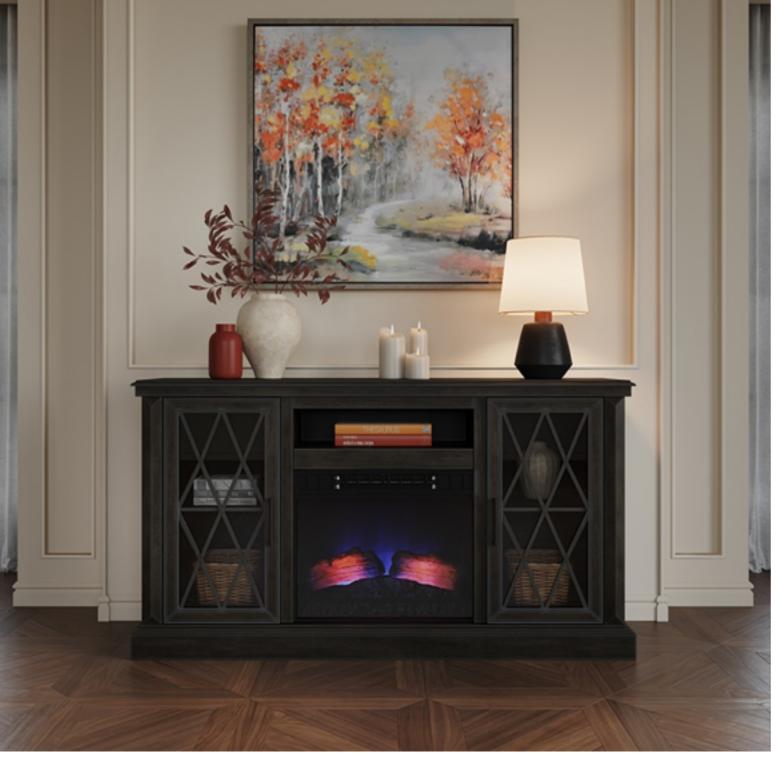

## Fireplaces are hot!

As temperatures drop and winds whip up, nothing is better than cuddling up to the warmth of a fire. Style the space with candles, accessories, and artwork for a warm, cozy vibe that remains long after the embers have been extinguished.

Shop Now

Inosuke Vase

4.5★★★★★ (28)

**Quick View** 

Showing 6 of 6 items

Quick View