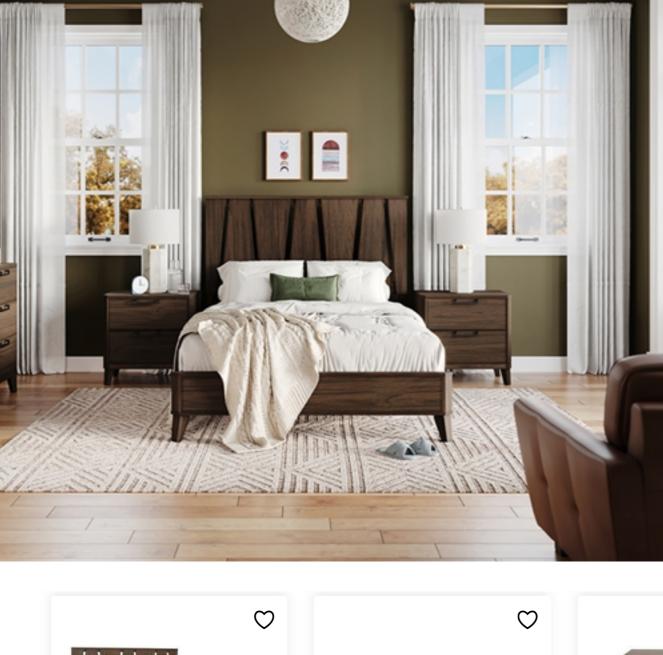

Fall for fall color

The cabincore color palette is warm, rustic, and inspired by nature. Start with creamy neutrals, browns, and grays interspersed with forest/moss greens, earthy browns, and falling-leaf-hues of orange, yellow, and terracotta.

**5★★★★★** (206)

Quick View

Maxwell Accent

**5★★★★★** (46)

**Quick View** 

Natural materials play a central role. Incorporate distressed/weathered/reclaimed woods, leathers, wood paneling, stone, and natural fibers. Dried/fresh florals, forest-themed/wildlife artwork and decor complete the look.