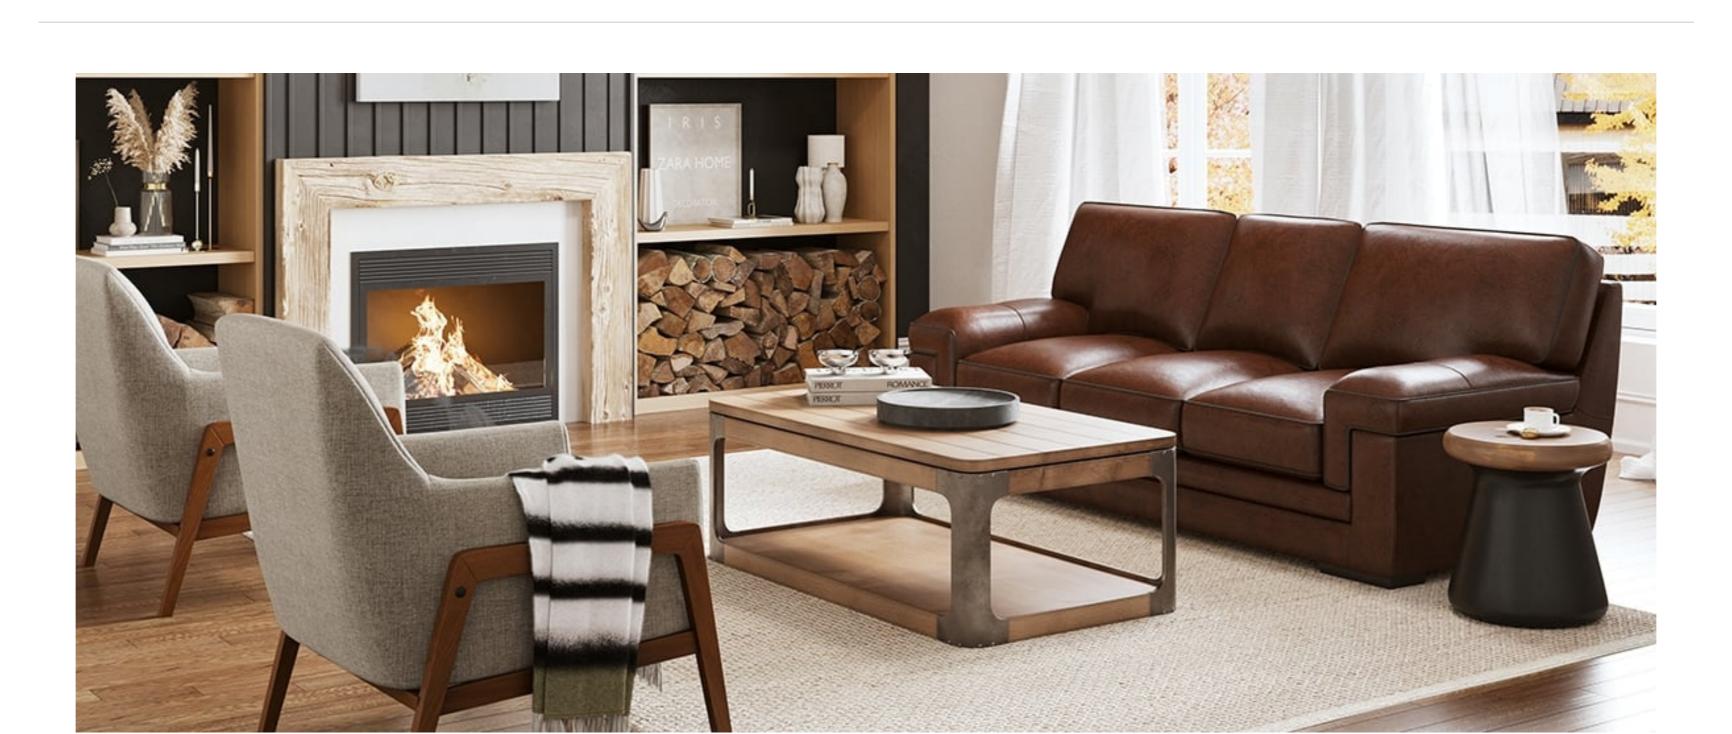

## Fireplaces are hot!

As temperatures drop and winds whip up, nothing is better than cuddling up to the warmth of a fire. Style the space with candles, accessories, and artwork for a warm, cozy vibe that remains long after the embers have been extinguished.

Fall for fall color

The cabincore color palette is warm, rustic, and inspired by nature. Start with creamy neutrals, browns, and grays interspersed with forest/moss greens, earthy browns, and falling-leaf-hues of orange, yellow, and terracotta.

**5★★★★★** (206)

Quick View

Maxwell Accent

**5★★★★★** (46)

**Quick View** 

Natural materials play a central role. Incorporate distressed/weathered/reclaimed woods, leathers, wood paneling, stone, and natural fibers. Dried/fresh florals, forest-themed/wildlife artwork and decor complete the look.

Snuggle up under a thick throw, drape chunky blankets (plaid wool is a favorite) over beds, accent chairs and couches, and place a plush rug or two under your feet.

Shop Now

**5★★★★★** (31)

**Quick View** 