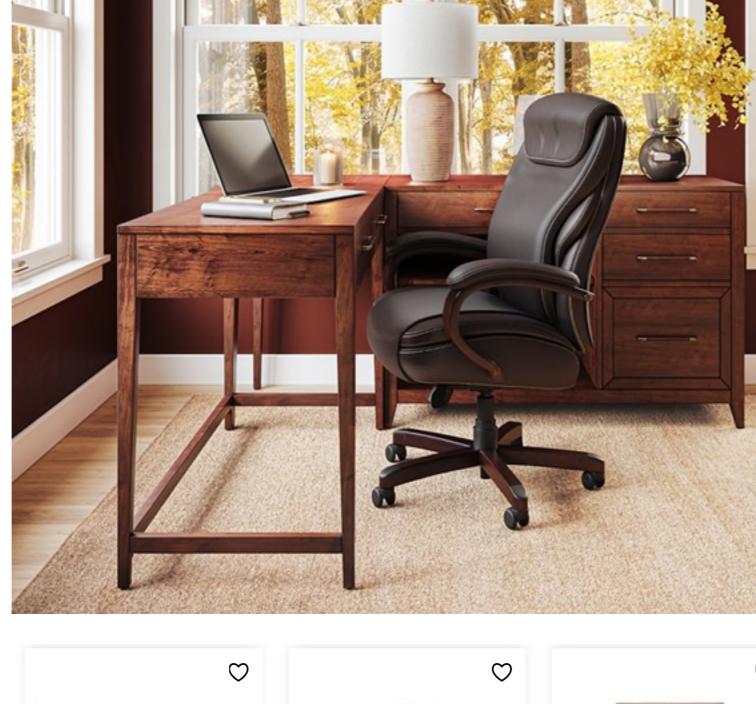

Fall for fall color

The cabincore color palette is warm, rustic, and inspired by nature. Start with creamy neutrals, browns, and grays interspersed with forest/moss greens, earthy browns, and falling-leaf-hues of orange, yellow, and terracotta.

**5★★★★★** (206)

Quick View

Maxwell Accent

**5★★★★★** (46)

**Quick View** 

Natural materials play a central role. Incorporate distressed/weathered/reclaimed woods, leathers, wood paneling, stone, and natural fibers. Dried/fresh florals, forest-themed/wildlife artwork and decor complete the look.

Bring the outdoors in

Shop Now

Reinhart Executive

Quick View

Office Chair

**5**★★★★ (65)

Quick View

Showing 6 of 6 items