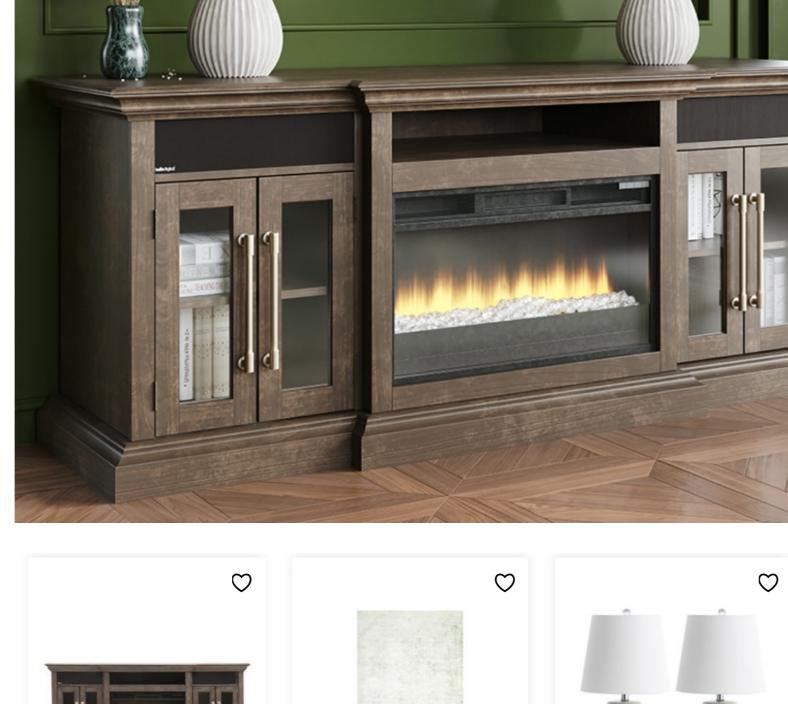

## Fireplaces are hot!

As temperatures drop and winds whip up, nothing is better than cuddling up to the warmth of a fire. Style the space with candles, accessories, and artwork for a warm, cozy vibe that remains long after the embers have been extinguished.