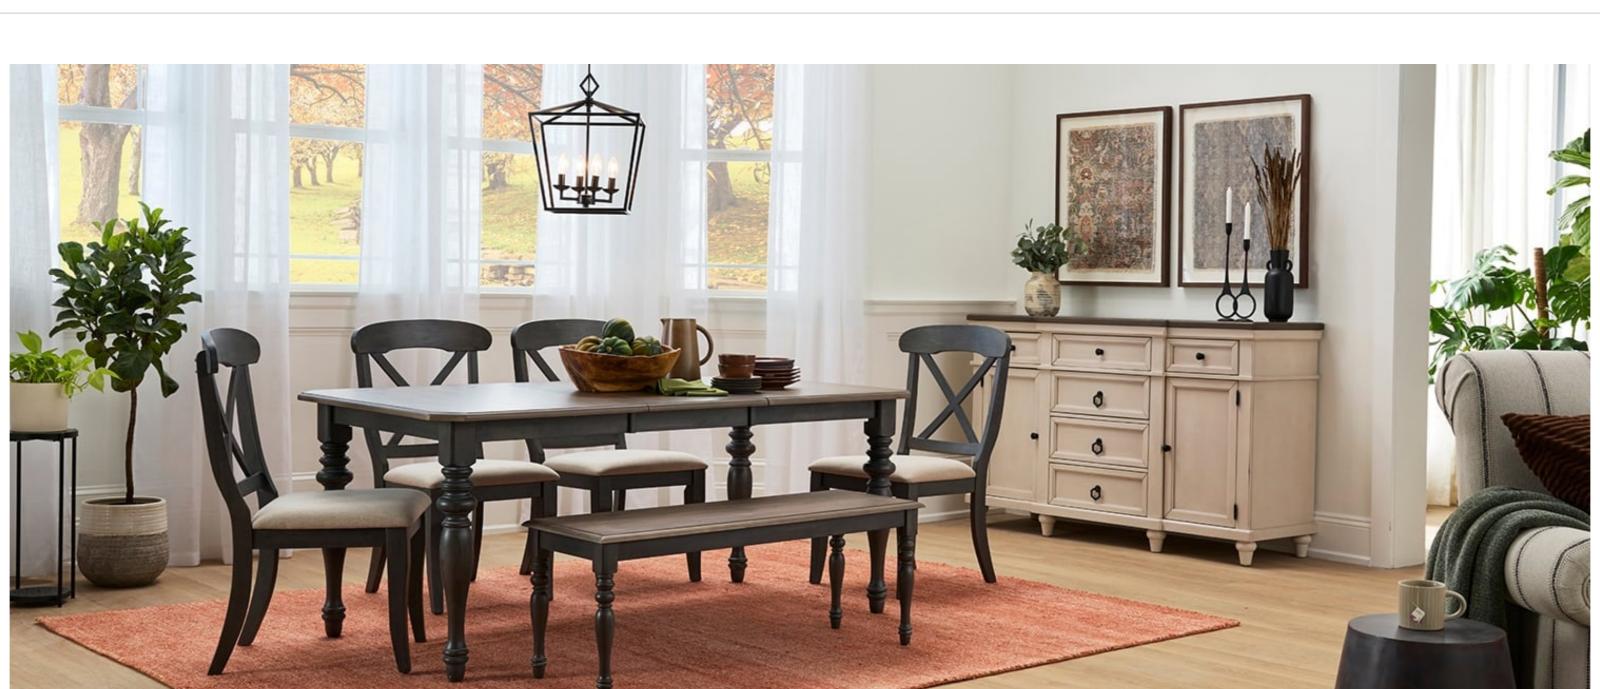

For the dining room, incorporate evergreens and botanicals like leaves, twigs, acorns, pinecones, herbs, and even essential oils for a calming autumnal look, scent, and feel.

Showing 6 of 6 items

Draw attention to your hearth or mantel by styling it with pumpkins, gourds, branches, wreathes, candles, sconces, and mirrors.

Showing 6 of 6 items