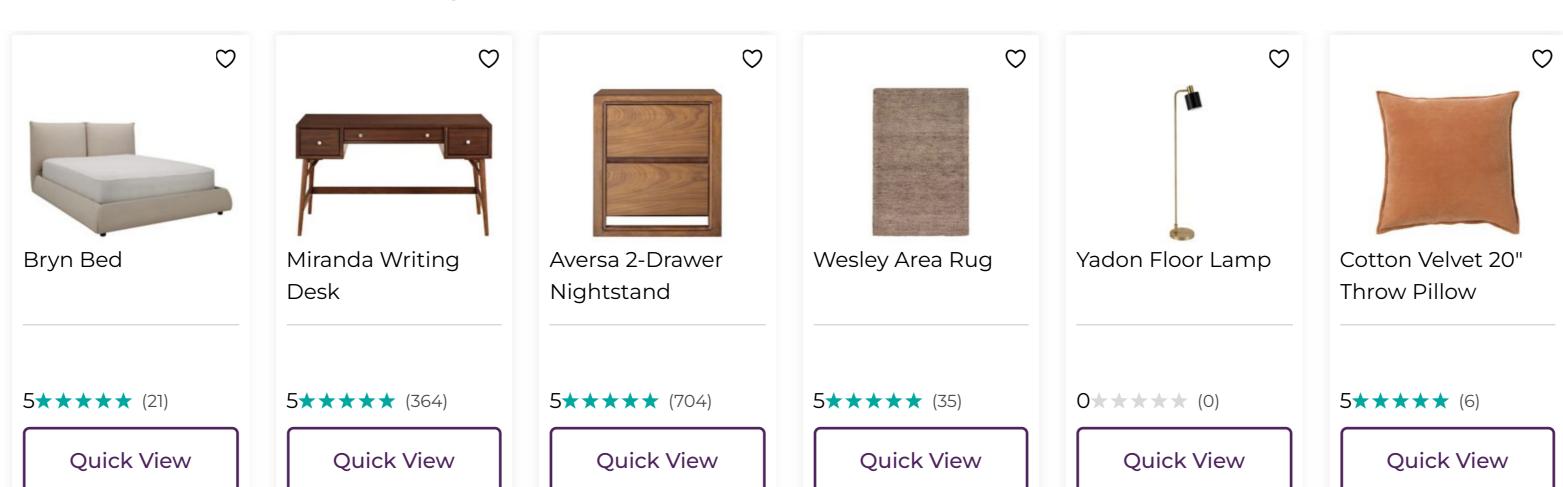

Replace the light, airy hues of summer with an earthy, soothing palette. Incorporate leafy browns, golds, and copper colors into your bedroom, living room, or entryway by adding multiple accent pillows, throws, or rugs for an instant refresh.

For the dining room, incorporate evergreens and botanicals like leaves, twigs, acorns, pinecones, herbs, and even essential oils for a calming autumnal look, scent, and feel.

Showing 6 of 6 items