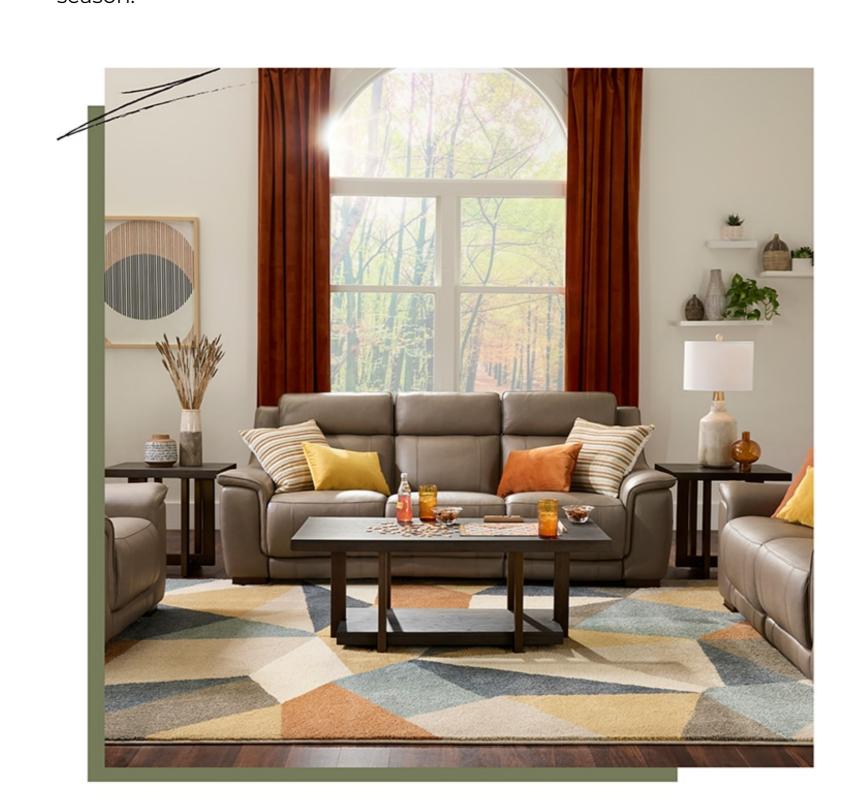

#### Weave in warmth

It's cider and hot-cocoa-by-the-fire time! As we spend more time indoors, layer on the layers with soft, cozy throws, thicker curtains, and more substantial bedding. Bring out the velvet, wool, knit, flannel, cashmere, and quilted pieces.

Draw attention to your hearth or mantel by styling it with pumpkins, gourds, branches, wreathes, candles, sconces, and mirrors.

Showing 6 of 6 items