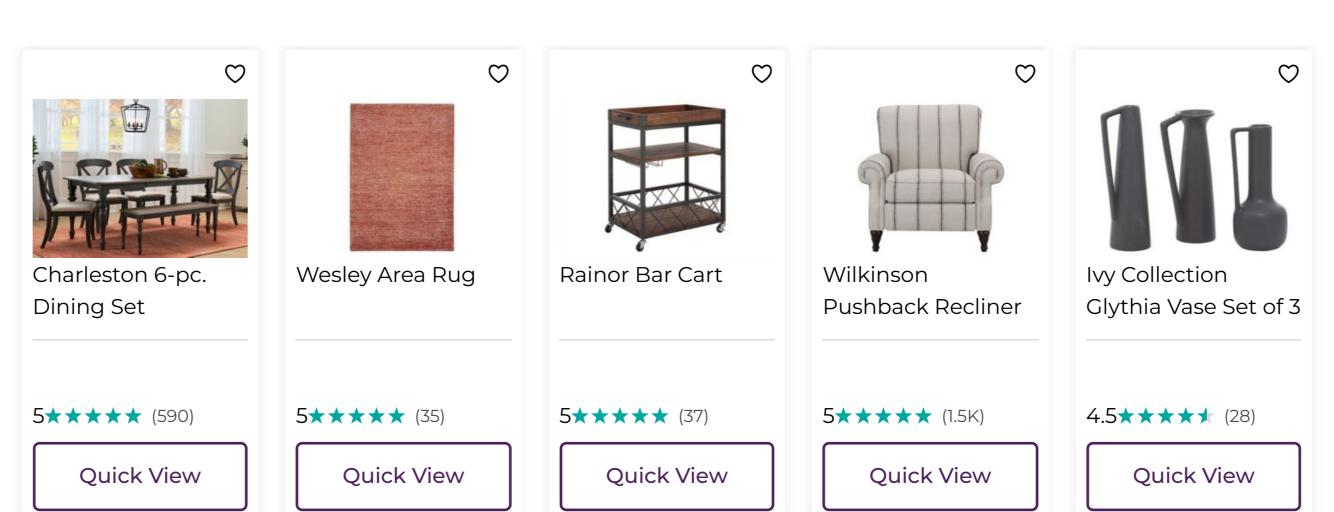

### Bring in a bit of black

With Halloween just around the corner, think subtle, not scary. Black is gaining popularity as an elegant contrasting color. Use sparingly to make a statement.

This versatile choice grounds any room and works in numerous style settings.

Showing 5 of 5 items