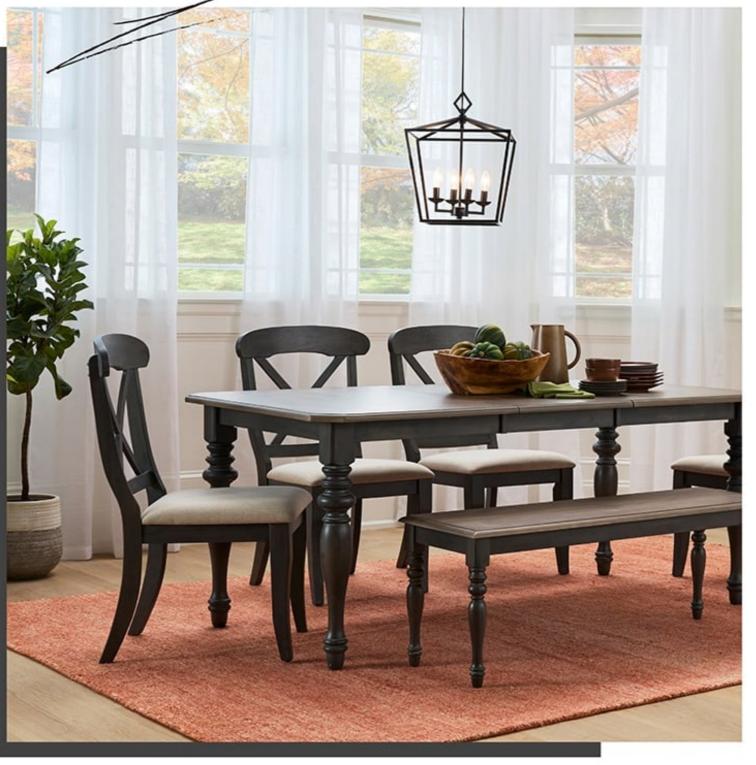

### Bring in a bit of black

With Halloween just around the corner, think subtle, not scary. Black is gaining popularity as an elegant contrasting color. Use sparingly to make a statement.

This versatile choice grounds any room and works in numerous style settings.

Showing 5 of 5 items