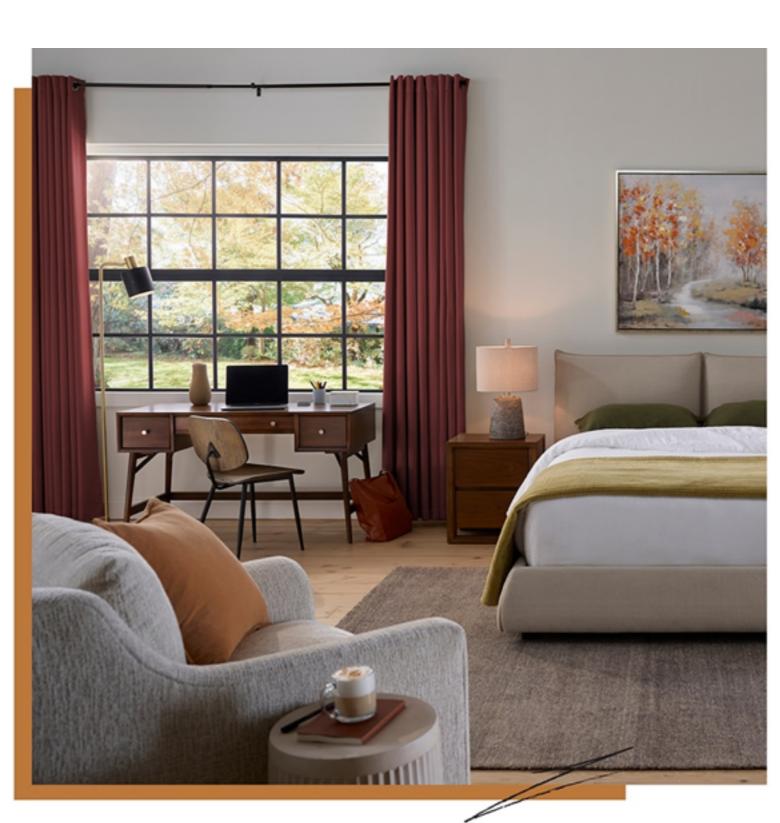

Replace the light, airy hues of summer with an earthy, soothing palette. Incorporate leafy browns, golds, and copper colors into your bedroom, living room, or entryway by adding multiple accent pillows, throws, or rugs for an instant refresh.

#### Weave in warmth

It's cider and hot-cocoa-by-the-fire time! As we spend more time indoors, layer on the layers with soft, cozy throws, thicker curtains, and more substantial bedding. Bring out the velvet, wool, knit, flannel, cashmere, and quilted pieces.