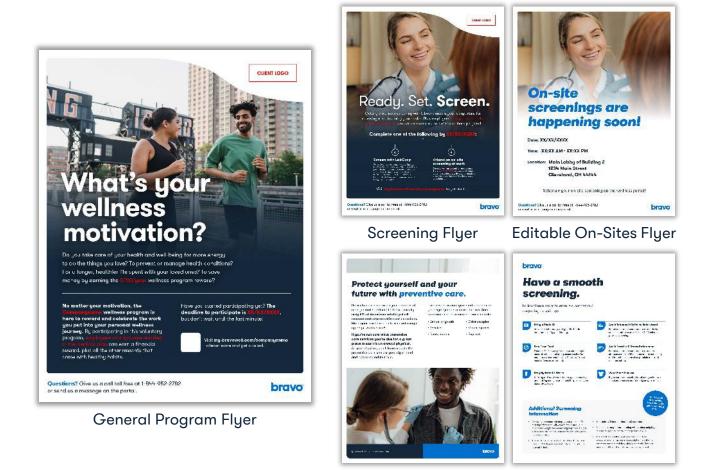

## **Deployed by Bravo**

- → EMAIL: Introduction to screenings, sent 10% through the program
- → EMAIL: Screening tips, sent 12% through the program
- → EMAIL: Activity reminder, sent 15% through the program
- → SMS: Activity reminder, sent 15% through the program
- → EMAIL: Activity reminder, sent 40% through the program
- → SMS: Activity reminder, sent 40% through the program
- → SMS: Mid-program survey, sent 50% through the program

## For your team to deploy

**Preventive Care Flyer** 

Screening Tips Flyer

5