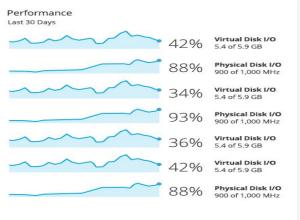

### Results

This was a unique campaign in that the LinkedIn advertising platform itself connected to our CRM system, which recorded the results in terms of how many of their specific products were sold.

- More than 625 critical server products were purchased
- Performance increased by 42%
- Engagement rose by 58%
- Followers increased from 600 people to 1,400