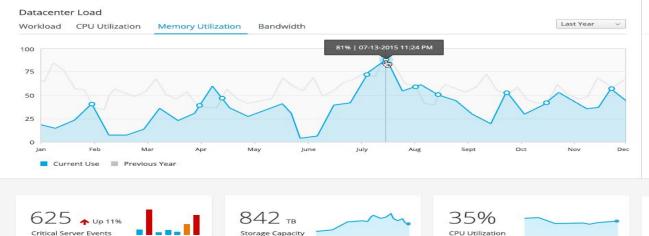

### Results

This was a unique campaign in that the LinkedIn advertising platform itself connected to our CRM system, which recorded the results in terms of how many of their specific products were sold.

- More than 625 critical server products were purchased
- Performance increased by 42%
- Engagement rose by 58%
- Followers increased from 600 people to 1,400